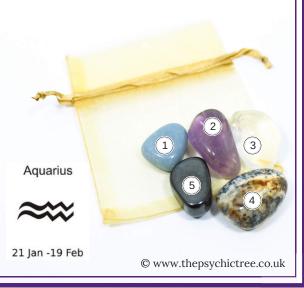

## HE PSYCHIC TREE

Aquarians are deep thinkers and highly intellectual people who love helping others and also dislike boring situations.

1. Angelite - a stone of heightened awareness which aids thinking and also provides a connection to your sense of spirituality 2. Amethyst - used to enhance intelligence and shrewdness stimulating the third eye, crown and etheric chakras to enhance perception 3. Clear Quartz - harmonises the chakras, heals and also amplifies energy so you will have the best health and energy to ensure your help for others is maximised to it's full potential 4. Dendretic Agate is known to stimulate the level of your intuition and intellect, psychic knowing and spiritual mediumship 5. Hematite - a good grounding stone and great for dissolving negative energy. This crystal will help you to stay focused and maintain self esteem, even when challenged with situations Aquarians find less than engaging!