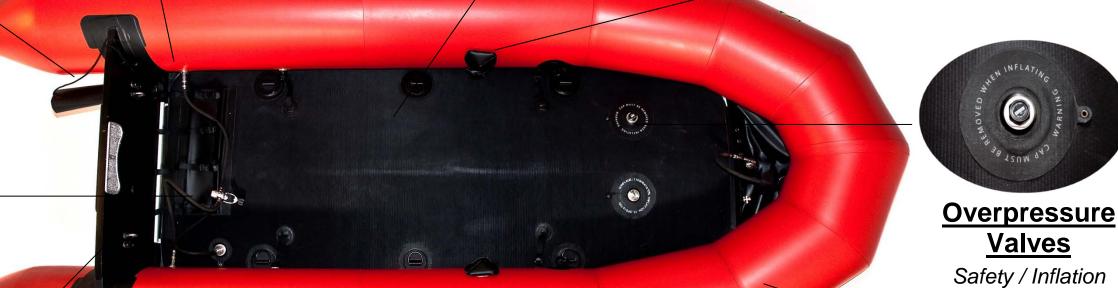

fast inflation system included with the boat

**HPP** floorboard

roll-up floorboard

rigid floorboard

Large Self-bailer
Safety

Fast Inflation System
Fast deployment

Fast Inflation
Points

Fast deployment

## **Intercommunication / Inflation Valves**

Safety / Inflation

Zodiac Milpro™ CSM / Neoprene Fabric

Resistance

**Lifting and Towing Points** 

Maneuver

**Carrying Handles** 

High Portability