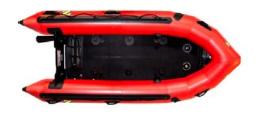

- LIGHT
- COMPACT
- RESISTANT
- FAST INFLATION
- AIRDROP
- HELIDROP

**ERB 310 HPP floor** 

**ERB 380 HPP floor** 

**ERB 400 HPP floor** 

|                       | ERB 310                                            |         | ERB 380                                             |         | ERB 400                                            |         |
|-----------------------|----------------------------------------------------|---------|-----------------------------------------------------|---------|----------------------------------------------------|---------|
| max. number of person | 4                                                  |         | 6                                                   |         | 8                                                  |         |
| max. payload          | 530 kg                                             | 1168 lb | 650 kg                                              | 1433 lb | 920 kg                                             | 2026 lb |
| overall lenght        | 3,20 m                                             | 10' 6"  | 3,88 m                                              | 12' 9'' | 4,1 m                                              | 13' 5"  |
| overall width         | 1,60 m                                             | 5' 3"   | 1,68 m                                              | 5' 6''  | 1,9 m                                              | 3' 6"   |
| weight empty          | 40 kg                                              | 143 lb  | 55 kg                                               | 120 lb  | 65 kg                                              | 145 lb  |
| shaft lenght          | short - 15"                                        |         | short - 15"                                         |         | long – 20''                                        |         |
| max. power            | 10 hp                                              | 7 kW    | 25 hp                                               | 19 kW   | 40 hp                                              | 30 kW   |
| max. engine<br>weight | 41 kg                                              | 90 lb   | 68 kg                                               | 150 lb  | 98 kg                                              | 216 lb  |
| fabric                | 1100 dtx, polyester, CSM / neoprene                |         |                                                     |         |                                                    |         |
| folded<br>dimensions  | 1,3 x 0,6 x 0,37 m <sup>3</sup><br>51" x 24" x 15" |         | 1,4 x 0,72 x 0,32 m <sup>3</sup><br>55" x 28" x 13" |         | 1,4 x 0,65 x 0,4 m <sup>3</sup><br>55" x 26" x 16" |         |
| floorboard            | - HPP<br>- rigid<br>- roll-up                      |         | - HPP<br>- rigid<br>- roll-up                       |         | - HPP<br>- rigid<br>- roll-up                      |         |