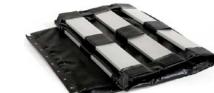

- LIGHT
- COMPACT
- RESISTANT
- FAST INFLATION
- AIRDROP
- HELIDROP

**ERB 310 HPP floor** 

**ERB 380 HPP floor** 

**ERB 400 HPP floor** 

|                       | ERB 310                                            |         | ERB 380                                             |         | ERB 400                                            |         |
|-----------------------|----------------------------------------------------|---------|-----------------------------------------------------|---------|----------------------------------------------------|---------|
| max. number of person | 4                                                  |         | 6                                                   |         | 8                                                  |         |
| max. payload          | 530 kg                                             | 1168 lb | 650 kg                                              | 1433 lb | 920 kg                                             | 2026 lb |
| overall lenght        | 3,20 m                                             | 10' 6"  | 3,88 m                                              | 12' 9'' | 4,1 m                                              | 13' 5"  |
| overall width         | 1,60 m                                             | 5' 3"   | 1,68 m                                              | 5' 6''  | 1,9 m                                              | 3' 6"   |
| weight empty          | 40 kg                                              | 143 lb  | 55 kg                                               | 120 lb  | 65 kg                                              | 145 lb  |
| shaft lenght          | short - 15"                                        |         | short - 15"                                         |         | long – 20''                                        |         |
| max. power            | 10 hp                                              | 7 kW    | 25 hp                                               | 19 kW   | 40 hp                                              | 30 kW   |
| max. engine<br>weight | 41 kg                                              | 90 lb   | 68 kg                                               | 150 lb  | 98 kg                                              | 216 lb  |
| fabric                | 1100 dtx, polyester, CSM / neoprene                |         |                                                     |         |                                                    |         |
| folded<br>dimensions  | 1,3 x 0,6 x 0,37 m <sup>3</sup><br>51" x 24" x 15" |         | 1,4 x 0,72 x 0,32 m <sup>3</sup><br>55" x 28" x 13" |         | 1,4 x 0,65 x 0,4 m <sup>3</sup><br>55" x 26" x 16" |         |
| floorboard            | - HPP<br>- rigid<br>- roll-up                      |         | - HPP<br>- rigid<br>- roll-up                       |         | - HPP<br>- rigid<br>- roll-up                      |         |

fast inflation system included with the boat

**HPP** floorboard

roll-up floorboard

rigid floorboard

Large Self-bailer
Safety

Fast Inflation System
Fast deployment

Fast Inflation
Points

Fast deployment