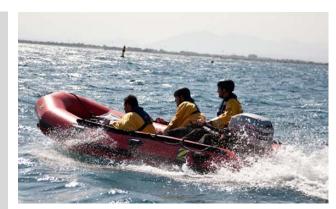

## SEARCH & RESCUE APPROVED

The Zodiac Milpro<sup>™</sup> ERB range has been specifically designed to meet the demanding requirements of Search & Rescue Organisations throughout the World.

Our ERB crafts are highly portable, compact packed size and can be rapidly deployed by means of high pressure inflation systems, within minutes.

These specific features, together with the expertise of Zodiac Milpro™, make the ERB range the ideal partner when quality of design and manufacture count.

Zodiac Milpro<sup>™</sup> is proposing the ERB range with High pressure air HPP, roll-up or rigid floorboard option.

fast inflation system included with the boat

**HPP** floorboard

roll-up floorboard

rigid floorboard

Large Self-bailer
Safety

Fast Inflation System
Fast deployment

Fast Inflation
Points

Fast deployment