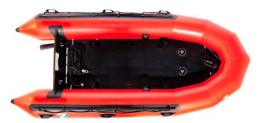

- LIGHT
- COMPACT
- RESISTANT
- FAST INFLATION
- AIRDROP
- HELIDROP

**ERB 310 HPP floor** 

**ERB 380 HPP floor** 

**ERB 400 HPP floor** 

|                       | ERB 310                                            |         | ERB 380                                             |         | ERB 400                                            |         |
|-----------------------|----------------------------------------------------|---------|-----------------------------------------------------|---------|----------------------------------------------------|---------|
| max. number of person | 4                                                  |         | 6                                                   |         | 8                                                  |         |
| max. payload          | 530 kg                                             | 1168 lb | 650 kg                                              | 1433 lb | 920 kg                                             | 2026 lb |
| overall lenght        | 3,20 m                                             | 10' 6"  | 3,88 m                                              | 12' 9'' | 4,1 m                                              | 13' 5"  |
| overall width         | 1,60 m                                             | 5' 3"   | 1,68 m                                              | 5' 6''  | 1,9 m                                              | 3' 6"   |
| weight empty          | 40 kg                                              | 143 lb  | 55 kg                                               | 120 lb  | 65 kg                                              | 145 lb  |
| shaft lenght          | short - 15"                                        |         | short - 15"                                         |         | long – 20''                                        |         |
| max. power            | 10 hp                                              | 7 kW    | 25 hp                                               | 19 kW   | 40 hp                                              | 30 kW   |
| max. engine<br>weight | 41 kg                                              | 90 lb   | 68 kg                                               | 150 lb  | 98 kg                                              | 216 lb  |
| fabric                | 1100 dtx, polyester, CSM / neoprene                |         |                                                     |         |                                                    |         |
| folded<br>dimensions  | 1,3 x 0,6 x 0,37 m <sup>3</sup><br>51" x 24" x 15" |         | 1,4 x 0,72 x 0,32 m <sup>3</sup><br>55" x 28" x 13" |         | 1,4 x 0,65 x 0,4 m <sup>3</sup><br>55" x 26" x 16" |         |
| floorboard            | - HPP<br>- rigid<br>- roll-up                      |         | - HPP<br>- rigid<br>- roll-up                       |         | - HPP<br>- rigid<br>- roll-up                      |         |