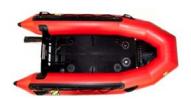

- LIGHT
- COMPACT
- RESISTANT
- FAST INFLATION
- AIRDROP
- HELIDROP

**ERB 310 HPP floor** 

**ERB 380 HPP floor** 

**ERB 400 HPP floor** 

|                       | ERB 310                                            |         | ERB 380                                             |         | ERB 400                                            |         |
|-----------------------|----------------------------------------------------|---------|-----------------------------------------------------|---------|----------------------------------------------------|---------|
| max. number of person | 4                                                  |         | 6                                                   |         | 8                                                  |         |
| max. payload          | 530 kg                                             | 1168 lb | 650 kg                                              | 1433 lb | 920 kg                                             | 2026 lb |
| overall lenght        | 3,20 m                                             | 10' 6"  | 3,88 m                                              | 12' 9'' | 4,1 m                                              | 13' 5"  |
| overall width         | 1,60 m                                             | 5' 3"   | 1,68 m                                              | 5' 6''  | 1,9 m                                              | 3' 6"   |
| weight empty          | 40 kg                                              | 143 lb  | 55 kg                                               | 120 lb  | 65 kg                                              | 145 lb  |
| shaft lenght          | short - 15"                                        |         | short - 15"                                         |         | long – 20''                                        |         |
| max. power            | 10 hp                                              | 7 kW    | 25 hp                                               | 19 kW   | 40 hp                                              | 30 kW   |
| max. engine<br>weight | 41 kg                                              | 90 lb   | 68 kg                                               | 150 lb  | 98 kg                                              | 216 lb  |
| fabric                | 1100 dtx, polyester, CSM / neoprene                |         |                                                     |         |                                                    |         |
| folded<br>dimensions  | 1,3 x 0,6 x 0,37 m <sup>3</sup><br>51" x 24" x 15" |         | 1,4 x 0,72 x 0,32 m <sup>3</sup><br>55" x 28" x 13" |         | 1,4 x 0,65 x 0,4 m <sup>3</sup><br>55" x 26" x 16" |         |
| floorboard            | - HPP<br>- rigid<br>- roll-up                      |         | - HPP<br>- rigid<br>- roll-up                       |         | - HPP<br>- rigid<br>- roll-up                      |         |