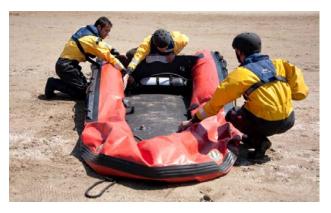

## SEARCH & RESCUE APPROVED

The Zodiac Milpro<sup>™</sup> ERB range has been specifically designed to meet the demanding requirements of Search & Rescue Organisations throughout the World.

Our ERB crafts are highly portable, compact packed size and can be rapidly deployed by means of high pressure inflation systems, within minutes.