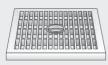

## > ART. 24 Leaf and gravel grate

#### "TOP" DRAIN ADVANTAGES

- 1 "TOP" drains can be used with all types of waterproofing membranes.
- 2 Accessories supplied with "TOP" drain allow it to be used in virtually all applications.
- 3 Quick and easy installation often halving installation times.
- 4 Can be used with prefabricated membranes.
- 5 Large countersunk top makes for easy flow or rainwater and the seal between the outlet and the down pipe ensure that it is fully watertight for all of its circumference.
- 6 Warehousing of only one type of drain.