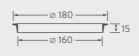

### > ART. 212 14 Watt heater element

> ART. 216 Grate 188x188 Ped.

> ART. 218 Adaptor piece for fitting a grill

> ART. 220 "L" seal piece

#### **OPTIONALS**

- Adaptor piece for fitting foot traffic resistant
- 188x188 foot traffic resistant grille.
- L seal piece for positioning pipes or outlets.
- 220 V 14 W heater element.
- High density polyurethane insulation.
- Pipe bell joint and seal Ø 75-110-125-160 mm. 500 high.