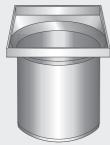

# **04.2 "TOP" DRAIN**

#### **TECNICAL CHARACTERISTICS AND ACCESSORIES**

- Circular flage Ø 333 mm. with fastening holes.
- Seal ring.
- 165 mm countersuck top and stem Ø 75-110-125-160 mm for a total height of 250 mm.
- Protective cover with a central pin as a handy cutting guide.
- Metal handy cutting guide with slit for blade.
- Threaded ring with 3 locationg holes for leaf or gravel guard positiong and tightening lugs.

#### **OPTIONALS**

- Adaptor piece for fitting foot traffic resistant
- 188x188 foot traffic resistant grille.
- L seal piece for positioning pipes or outlets.
- 220 V 14 W heater element.
- High density polyurethane insulation.
- Pipe bell joint and seal Ø 75-110-125-160 mm. 500 high.