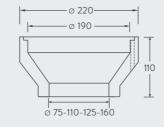

#### **TECNICAL CHARACTERISTICS AND ACCESSORIES**

- Circular flage Ø 333 mm. with fastening holes.
- Seal ring.
- 165 mm countersuck top and stem Ø 75-110-125-160 mm for a total height of 250 mm.
- Protective cover with a central pin as a handy cutting guide.
- Metal handy cutting guide with slit for blade.
- Threaded ring with 3 locationg holes for leaf or gravel guard positiong and tightening lugs.

#### DRAINAGE CAPACITY OF "TOP" DRAIN

- Diam. 75 = 300 lt./min.
- Diam. 110 = 492 lt./min.
- Diam. 125 = 690 lt./min.
- Diam. 160 = 786 lt./min.
- With gravel/grate -20% "TOP" drain is re-cycleable

#### **DESCRIPTION FOR SPECIFICATIONS**

Supply and installation of ITALPROFILI® mechanical fix drain top made of polypropylene with a round...... mm diameter flange, an increased 30 mm deap by 170 mm diameter drainage head with a 250 mm stem or similar. Suitable for down pipes according to UNI EN 1451-1 complete with spigot and washer, with a screw on counter flange, heating element, insulation and a 6 mm leaf or gravel grate.