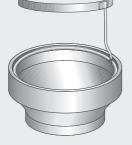

#### **TECNICAL CHARACTERISTICS AND ACCESSORIES**

- Circular flage Ø 333 mm. with fastening holes.
- Seal ring.
- 165 mm countersuck top and stem Ø 75-110-125-160 mm for a total height of 250 mm.
- Protective cover with a central pin as a handy cutting guide.
- Metal handy cutting guide with slit for blade.
- Threaded ring with 3 locationg holes for leaf or gravel guard positiong and tightening lugs.

#### **DESCRIPTION FOR SPECIFICATIONS**

Supply and installation of ITALPROFILI® mechanical fix drain top made of polypropylene with a round...... mm diameter flange, an increased 30 mm deap by 170 mm diameter drainage head with a 250 mm stem or similar. Suitable for down pipes according to UNI EN 1451-1 complete with spigot and washer, with a screw on counter flange, heating element, insulation and a 6 mm leaf or gravel grate.