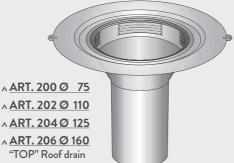

# **04.2 "TOP" DRAIN**

### > ART. 210 Seal ring

### > ART. 212 14 Watt heater element

> ART. 216 Grate 188x188 Ped.

> ART. 218 Adaptor piece for fitting a grill

> ART. 220 "L" seal piece