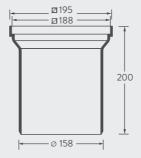

#### **DESCRIPTION FOR SPECIFICATIONS**

Supply and installation of ITALPROFILI® mechanical fix drain top made of polypropylene with a round...... mm diameter flange, an increased 30 mm deap by 170 mm diameter drainage head with a 250 mm stem or similar. Suitable for down pipes according to UNI EN 1451-1 complete with spigot and washer, with a screw on counter flange, heating element, insulation and a 6 mm leaf or gravel grate.