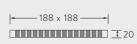

### > ART. 212 14 Watt heater element

> ART. 216 Grate 188x188 Ped.

> ART. 218 Adaptor piece for fitting a grill

> ART. 220 "L" seal piece

#### **OPTIONALS**

- Adaptor piece for fitting foot traffic resistant
- 188x188 foot traffic resistant grille.
- L seal piece for positioning pipes or outlets.
- 220 V 14 W heater element.
- High density polyurethane insulation.
- Pipe bell joint and seal Ø 75-110-125-160 mm. 500 high.