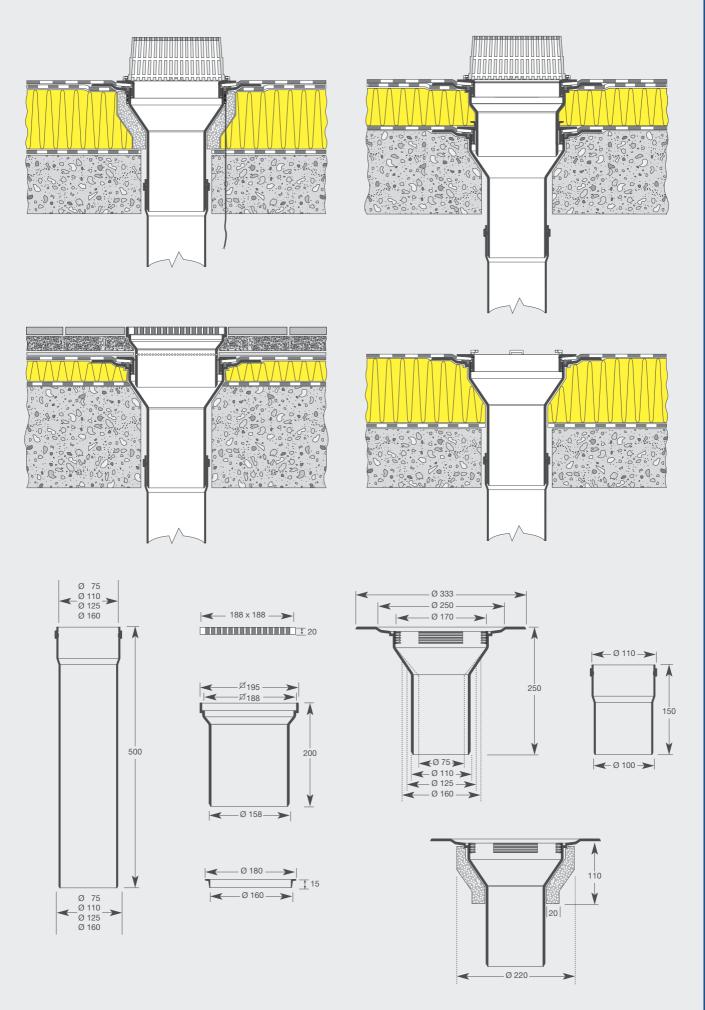

#### **TECNICAL CHARACTERISTICS AND ACCESSORIES**

- Circular flage Ø 333 mm. with fastening holes.
- Seal ring.
- 165 mm countersuck top and stem Ø 75-110-125-160 mm for a total height of 250 mm.
- Protective cover with a central pin as a handy cutting guide.
- Metal handy cutting guide with slit for blade.
- Threaded ring with 3 locationg holes for leaf or gravel guard positiong and tightening lugs.

#### **OPTIONALS**

- Adaptor piece for fitting foot traffic resistant
- 188x188 foot traffic resistant grille.
- L seal piece for positioning pipes or outlets.
- 220 V 14 W heater element.
- High density polyurethane insulation.
- Pipe bell joint and seal Ø 75-110-125-160 mm. 500 high.

#### "TOP" DRAIN ADVANTAGES

- 1 "TOP" drains can be used with all types of waterproofing membranes.
- 2 Accessories supplied with "TOP" drain allow it to be used in virtually all applications.
- 3 Quick and easy installation often halving installation times.
- 4 Can be used with prefabricated membranes.
- 5 Large countersunk top makes for easy flow or rainwater and the seal between the outlet and the down pipe ensure that it is fully watertight for all of its circumference.
- 6 Warehousing of only one type of drain.

#### DRAINAGE CAPACITY OF "TOP" DRAIN

- Diam. 75 = 300 lt./min.
- Diam. 110 = 492 lt./min.
- Diam. 125 = 690 lt./min.
- Diam. 160 = 786 lt./min.
- With gravel/grate -20% "TOP" drain is re-cycleable

#### **DESCRIPTION FOR SPECIFICATIONS**

Supply and installation of ITALPROFILI® mechanical fix drain top made of polypropylene with a round...... mm diameter flange, an increased 30 mm deap by 170 mm diameter drainage head with a 250 mm stem or similar. Suitable for down pipes according to UNI EN 1451-1 complete with spigot and washer, with a screw on counter flange, heating element, insulation and a 6 mm leaf or gravel grate.