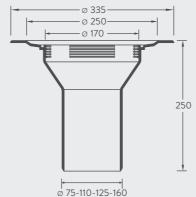

#### **TECNICAL CHARACTERISTICS AND ACCESSORIES**

- Circular flage Ø 333 mm. with fastening holes.
- Seal ring.
- 165 mm countersuck top and stem Ø 75-110-125-160 mm for a total height of 250 mm.
- Protective cover with a central pin as a handy cutting guide.
- Metal handy cutting guide with slit for blade.
- Threaded ring with 3 locationg holes for leaf or gravel guard positiong and tightening lugs.

#### **DESCRIPTION FOR SPECIFICATIONS**

Supply and installation of ITALPROFILI® mechanical fix drain top made of polypropylene with a round...... mm diameter flange, an increased 30 mm deap by 170 mm diameter drainage head with a 250 mm stem or similar. Suitable for down pipes according to UNI EN 1451-1 complete with spigot and washer, with a screw on counter flange, heating element, insulation and a 6 mm leaf or gravel grate.