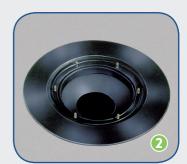

#### **PRODUCT DATA**

The unit consists of a flexible circular flange with 6 stainless steel lugs. A flat funnel 30 mm thick and 170 mm in diameter to ensure that even storm water will flow quickly into the unit.

Standard length is 330 mm. Pipe diameters available are 75-80-100-110-125-150 mm

The unit is supplied with a 5076 aluminium ring, 3.5 mm thick and a diameter of 220 mm which has 3 locating lugs and 6 holes for the fixing of either a leaf and gravel grate.

Leaf and gravel grate are 80 mm high and have a diameter at the base of 180 mm and 160 mm at the top and clips into position on the locating lugs on the ring. The unit is made from IGOM.EE synthetic rubber which has excellent physical and chemical characteristics and can fulfil all the elastic characteristics required of such an article.