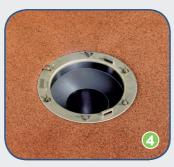

### **INSTALLATION METHOD**

- 1 Place the unit into the drain pipe.
- 2 Install the waterproofing membrane.
- 3 Press the membrane over the lugs so that their position is evident. Carefully cut the membrane over the lugs so that they protrude through the membrane.
- 4 Place the ring over the lugs and hold in position with 2 bolts and cut the membrane inside the ring.
- 5 Position and fasten the other bolts and washers, position the leaf or gravel grate.

Leaf and gravel grate are 80 mm high and have a diameter at the base of 180 mm and 160 mm at the top and clips into position on the locating lugs on the ring. The unit is made from IGOM.EE synthetic rubber which has excellent physical and chemical characteristics and can fulfil all the elastic characteristics required of such an article.