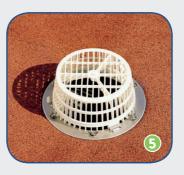

#### **LEAF AND GRAVEL GRATE**

| ART. | 24  |  |
|------|-----|--|
| В    | 180 |  |
| Н    | 80  |  |
| С    | 160 |  |

Leaf and gravel grate are 80 mm high and have a diameter at the base of 180 mm and 160 mm at the top and clips into position on the locating lugs on the ring. The unit is made from IGOM.EE synthetic rubber which has excellent physical and chemical characteristics and can fulfil all the elastic characteristics required of such an article.