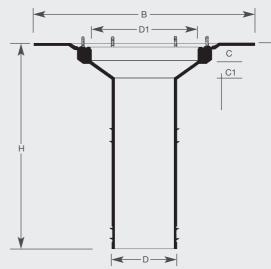

| ART.  | 129 | 130 | 132 | 133 | 134 | 136 |
|-------|-----|-----|-----|-----|-----|-----|
| DENOM | 75  | 80  | 100 | 110 | 125 | 150 |
| В     | 340 | 340 | 340 | 340 | 340 | 340 |
| Н     | 330 | 330 | 330 | 330 | 330 | 330 |
| D     | 75  | 80  | 100 | 110 | 125 | 150 |
| D1    | 170 | 170 | 170 | 170 | 170 | 170 |
| С     | 30  | 30  | 30  | 30  | 30  | 30  |
| C1    | 25  | 25  | 25  | 25  | 25  | 25  |