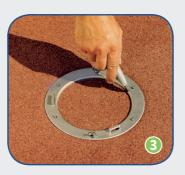

### **INSTALLATION METHOD**

- 1 Place the unit into the drain pipe.
- 2 Install the waterproofing membrane.
- 3 Press the membrane over the lugs so that their position is evident. Carefully cut the membrane over the lugs so that they protrude through the membrane.
- 4 Place the ring over the lugs and hold in position with 2 bolts and cut the membrane inside the ring.
- 5 Position and fasten the other bolts and washers, position the leaf or gravel grate.

Standard length is 330 mm. Pipe diameters available are 75-80-100-110-125-150 mm

The unit is supplied with a 5076 aluminium ring, 3.5 mm thick and a diameter of 220 mm which has 3 locating lugs and 6 holes for the fixing of either a leaf and gravel grate.

The aluminium ring is corrosion reistant and the 6 butterfly nuts which are in stainless steel ensure a perfect seal with all types of waterproofing membranes and so there is no need to seal the flange to the membrane. The drain unit can be dismantled and reused.