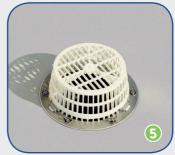

#### **LEAF AND GRAVEL GRATE**

| ART. | 24  |  |
|------|-----|--|
| В    | 180 |  |
| Н    | 80  |  |
| С    | 160 |  |

Leaf and gravel grate are 80 mm high and have a diameter at the base of 180 mm and 160 mm at the top and clips into position on the locating lugs on the ring. The unit is made from IGOM.EE synthetic rubber which has excellent physical and chemical characteristics and can fulfil all the elastic characteristics required of such an article.