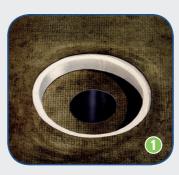

#### **PRODUCT DATA**

The unit consists of a flexible circular flange with 6 stainless steel lugs. A flat funnel 30 mm thick and 170 mm in diameter to ensure that even storm water will flow quickly into the unit.

Standard length is 330 mm. Pipe diameters available are 75-80-100-110-125-150 mm

The unit is supplied with a 5076 aluminium ring, 3.5 mm thick and a diameter of 220 mm which has 3 locating lugs and 6 holes for the fixing of either a leaf and gravel grate.