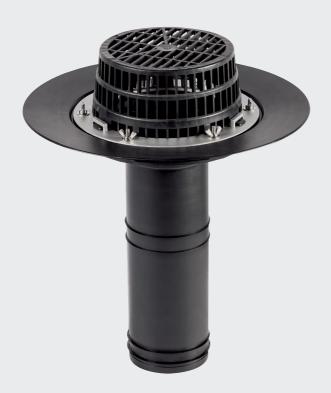

#### **PRODUCT DATA**

The unit consists of a flexible circular flange with 6 stainless steel lugs. A flat funnel 30 mm thick and 170 mm in diameter to ensure that even storm water will flow quickly into the unit.

Standard length is 330 mm. Pipe diameters available are 75-80-100-110-125-150 mm

The unit is supplied with a 5076 aluminium ring, 3.5 mm thick and a diameter of 220 mm which has 3 locating lugs and 6 holes for the fixing of either a leaf and gravel grate.

Leaf and gravel grate are 80 mm high and have a diameter at the base of 180 mm and 160 mm at the top and clips into position on the locating lugs on the ring. The unit is made from IGOM.EE synthetic rubber which has excellent physical and chemical characteristics and can fulfil all the elastic characteristics required of such an article.

The aluminium ring is corrosion reistant and the 6 butterfly nuts which are in stainless steel ensure a perfect seal with all types of waterproofing membranes and so there is no need to seal the flange to the membrane. The drain unit can be dismantled and reused.