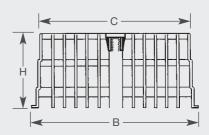

#### **LEAF AND GRAVEL GRATE**

| ART. | 24  |  |
|------|-----|--|
| В    | 180 |  |
| Н    | 80  |  |
| С    | 160 |  |

Leaf and gravel grate are 80 mm high and have a diameter at the base of 180 mm and 160 mm at the top and clips into position on the locating lugs on the ring. The unit is made from IGOM.EE synthetic rubber which has excellent physical and chemical characteristics and can fulfil all the elastic characteristics required of such an article.