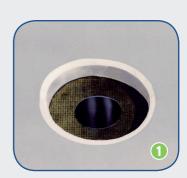

#### **PRODUCT DATA**

The unit consists of a flexible circular flange with 6 stainless steel lugs. A flat funnel 30 mm thick and 170 mm in diameter to ensure that even storm water will flow quickly into the unit.

Standard length is 330 mm. Pipe diameters available are 75-80-100-110-125-150 mm

The unit is supplied with a 5076 aluminium ring, 3.5 mm thick and a diameter of 220 mm which has 3 locating lugs and 6 holes for the fixing of either a leaf and gravel grate.