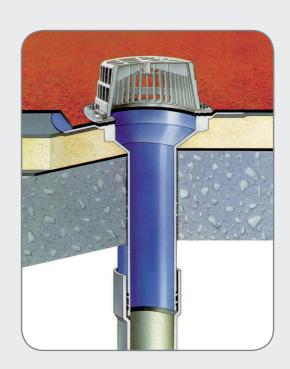

# "SUPER SURE FIX" ROOF DRAIN IN IGOM.EE

"SUPER SURE FIX" is one of the best means of connecting a roof system to an outlet drain and is particularly indicated for use on flat roof applications for either

commercial or residential buildings.

The fastening and the seal between the roof system is achieved mechanically and thanks to its versatility the drain unit can be used with various types of waterproofing membranes. The unit and its accessories have been studied in the minutest detail thus giving a product which far surpasses the characteristics of other normal products currently available.

### **INSTALLATION METHOD**

- 1 Place the unit into the drain pipe.
- 2 Install the waterproofing membrane.
- 3 Press the membrane over the lugs so that their position is evident. Carefully cut the membrane over the lugs so that they protrude through the membrane.
- 4 Place the ring over the lugs and hold in position with 2 bolts and cut the membrane inside the ring.
- 5 Position and fasten the other bolts and washers, position the leaf or gravel grate.