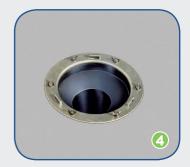

#### **PRODUCT DATA**

The unit consists of a flexible circular flange with 6 stainless steel lugs. A flat funnel 30 mm thick and 170 mm in diameter to ensure that even storm water will flow quickly into the unit.

Standard length is 330 mm. Pipe diameters available are 75-80-100-110-125-150 mm

The unit is supplied with a 5076 aluminium ring, 3.5 mm thick and a diameter of 220 mm which has 3 locating lugs and 6 holes for the fixing of either a leaf and gravel grate.

The aluminium ring is corrosion reistant and the 6 butterfly nuts which are in stainless steel ensure a perfect seal with all types of waterproofing membranes and so there is no need to seal the flange to the membrane. The drain unit can be dismantled and reused.