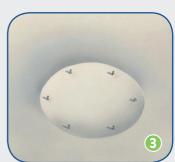

### **INSTALLATION METHOD**

- 1 Place the unit into the drain pipe.
- 2 Install the waterproofing membrane.
- 3 Press the membrane over the lugs so that their position is evident. Carefully cut the membrane over the lugs so that they protrude through the membrane.
- 4 Place the ring over the lugs and hold in position with 2 bolts and cut the membrane inside the ring.
- 5 Position and fasten the other bolts and washers, position the leaf or gravel grate.

#### **PRODUCT DATA**

The unit consists of a flexible circular flange with 6 stainless steel lugs. A flat funnel 30 mm thick and 170 mm in diameter to ensure that even storm water will flow quickly into the unit.