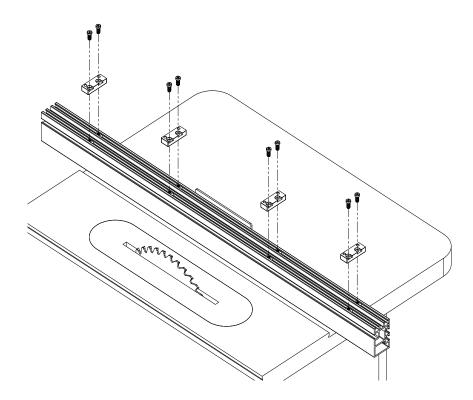

### Step 1:

Slide the 8 square nuts into the T-Tracks on your Incra Fence. Position the mounting blocks over the square nuts and inserts 8 of the 1/4"-20 x1/2" LHCS into the sunken openings on the mounting blocks (see image above). Once the screws are in place, line up the Track with the blocks before tightening.