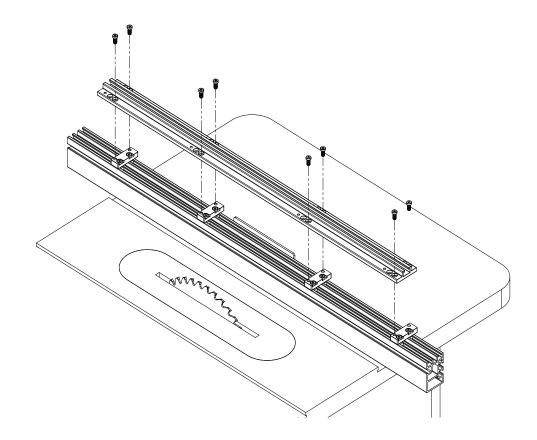

## Step 2:

Once the mounting blocks are securely in place, position the track over the tapped holes on the mounting blocks and insert the remaining (8) 1/4"-20x1/2" LHCS (See image above). Tighten!

Tools That Make a Difference!