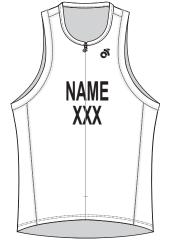

: Front View: : APEX / PERFORMANCE Link Tri Top:

Link with side pocket (Left)

[ MLJ212 / MLJ232 ]

: Back View :

Start Date: End Date: Champion System TTP006-0001-18-USXXXX-XXX 2DScale: 1:10 Notes: 2000/00/00 2000/00/00 Name Zipper Color: Pantone Color Reference: 00 02 03 04 06 16 09 PMS PMS PMS FlatLock Stitching