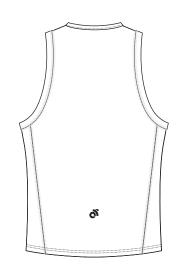

: Front View: : APEX / PERFORMANCE Link Tri Top:

Link with side pocket (Left)

[ MLJ212 / MLJ232 ]

: Back View :

Start Date: End Date: Champion System TTP006-0001-18-USXXXX-XXX 2DScale: 1:10 Notes: 2000/00/00 2000/00/00 Name Zipper Color: Pantone Color Reference: 00 02 03 04 06 16 09 PMS PMS PMS FlatLock Stitching