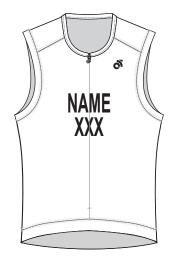

: PERFORMANCE Tri Top: w/o collar binding

11cm/13cm

Family Name: (Fixed Size & Area)

Country Code: ( Fixed Size & Area )

: Front View: : APEX / PERFORMANCE Blade Tri Top: [ MLJ202 / MLJ222 ]

Link with side pocket (Right)