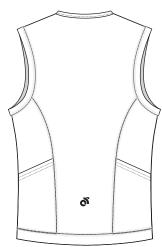

: Front View: : APEX / PERFORMANCE Link Tri Top:

Link with side pocket (Left)

[ MLJ212 / MLJ232 ]

: Back View :

Start Date: End Date: Champion System TTP006-0001-18-USXXXX-XXX 2DScale: 1:10 Notes: 2000/00/00 2000/00/00 Name Zipper Color: Pantone Color Reference: 00 02 03 04 06 16 09 PMS PMS PMS FlatLock Stitching