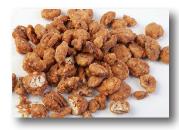

# **Honey-Glazed Pecans**

Perfectly coated in a layer of honey, these pecans are a fan favorite.

SKU 11 <sup>1</sup>/<sub>4</sub> Gal. Ship Wt 1.5 lbs \$29.25