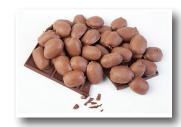

# Premium Chocolate Covered Pecans

Our best milk chocolate treat. Pecans are enrobed in the richest, creamiest chocolate. SKU 55 <sup>1</sup>/<sub>4</sub> Gal. Ship Wt 1.5 lbs \$29.75

### Milk Chocolate Covered Pecans

A rich milk chocolate exterior and pecan interior offers the perfect balance of sweet and nutty.

SKU 14 <sup>1</sup>/<sub>4</sub> Gal. Ship Wt 1.5 lbs \$21.25