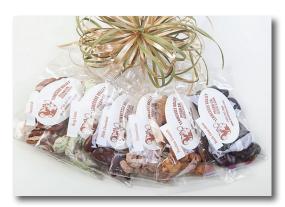

### **Snack Pack Gift Bag**

This gift has something for everyone. Sweet, salty, and just plain delicious. Our most popular combo gift contains six 2-ounce bags of the gourmet nuts of your choosing. Write selected varieties and flavors on order form.

SKU 647 Ship Wt 1.75 lbs \$27.00