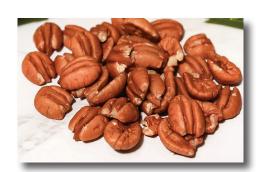

### **Mammoth Halves - Plain**

Enjoy our Mammoth halves all year. These are perfect for snacking, baking, or gift-giving.

SKU 7 <sup>1</sup>/<sub>4</sub> Gal. Ship Wt 1.5 lbs SKU 1 5/8 Gal. Ship Wt 3.5 lbs \$39.00 SKU 4 1 Gal. Ship Wt 4.5 lbs \$58.50

### **Mammoth Halves - Toasted**

Be careful. These toasted Mammoth halves are addictive. Freshly toasted to perfection, you'll want to eat them by the handful.

SKU 8 1/4 Gal. Ship Wt 1.5 lbs SKU 2 5/8 Gal. Ship Wt 3.5 lbs \$43.00 SKU 5 1 Gal. Ship Wt 4.5 lbs \$62.00

### **Large Pecan Pieces**

Add this extra "secret ingredient" to your favorite recipes. Our large pecan pieces have been finding their way into the best Southern recipes for years.

SKU 9 1/4 Gal. Ship Wt 1.5 lbs \$19.50 SKU 3 5/8 Gal. Ship Wt 3.5 lbs \$37.50 SKU 6 1 Gal. Ship Wt 4.5 lbs \$54.00