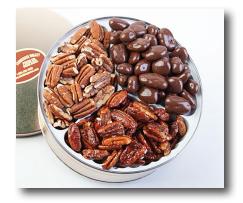

### **Large Pecan Pieces**

Add this extra "secret ingredient" to your favorite recipes. Our large pecan pieces have been finding their way into the best Southern recipes for years.

SKU 9 1/4 Gal. Ship Wt 1.5 lbs \$19.50 SKU 3 5/8 Gal. Ship Wt 3.5 lbs \$37.50 SKU 6 1 Gal. Ship Wt 4.5 lbs \$54.00

# Premium Chocolate Covered Pecans

Our best milk chocolate treat. Pecans are enrobed in the richest, creamiest chocolate. SKU 55 <sup>1</sup>/<sub>4</sub> Gal. Ship Wt 1.5 lbs \$29.75