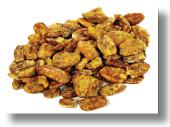

### **Spicy Pecans**

These are spicy without overwhelming your taste buds. Roasted and salted to perfection with subtle hints of garlic powder, paprika, and cayenne pepper.

SKU 240 <sup>1</sup>/<sub>4</sub> Gal. Ship Wt 1.5 lbs \$27.00