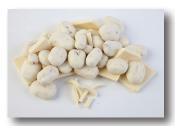

# White Chocolate Covered Pecans

These pecans melt in your mouth. The rich white chocolate taste just begs for another bite. A great gift. SKU 16 <sup>1</sup>/<sub>4</sub> Gal. Ship Wt 1.5 lbs \$27.00