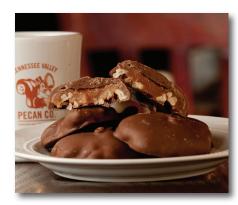

### **Chewy Chocolate Chubbies Gift Box**

Everyone enjoys a gift box stuffed with a dozen of our chewy Chocolate Chubbies. These candies are a tasty combination of rich caramel and fresh pecan pieces coated in thick milk chocolate. Ship Wt 3.50 lbs **SKU 37** \$52.00