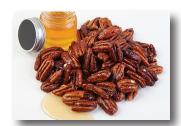

# **Honey-Glazed Pecans**

Perfectly coated in a layer of honey, these pecans are a fan favorite.

SKU 11 <sup>1</sup>/<sub>4</sub> Gal. Ship Wt 1.5 lbs \$29.25