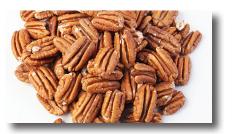

### **Mammoth Halves - Plain**

Enjoy our Mammoth halves all year. These are perfect for snacking, baking, or gift-giving.

SKU 7 <sup>1</sup>/<sub>4</sub> Gal. Ship Wt 1.5 lbs SKU 1 5/8 Gal. Ship Wt 3.5 lbs \$39.00 SKU 4 1 Gal. Ship Wt 4.5 lbs \$58.50