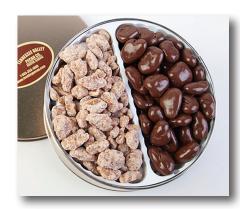

### **Praline Sugar Pecans**

What a sweet treat! Praline sugar pecans offer you the ultimate taste of the South.

SKU 10 1/4 Gal.

Ship Wt 1.5 lbs \$22.50

Ship Wt 1.5 lbs \$22.50

# Premium Chocolate Covered Pecans

Our best milk chocolate treat. Pecans are enrobed in the richest, creamiest chocolate. SKU 55 <sup>1</sup>/<sub>4</sub> Gal. Ship Wt 1.5 lbs \$29.75