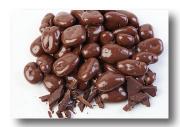

### Milk Chocolate Covered Pecans

A rich milk chocolate exterior and pecan interior offers the perfect balance of sweet and nutty.

SKU 14 <sup>1</sup>/<sub>4</sub> Gal. Ship Wt 1.5 lbs \$21.25