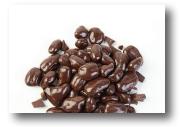

# Dark Chocolate Covered Pecans

With 70% cacao, these pecans are just as addictive as our milk chocolate varieties. SKU 15 <sup>1</sup>/<sub>4</sub> Gal. Ship Wt 1.5 lbs \$21.75