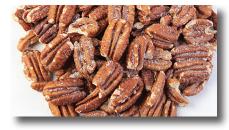

### **Mammoth Halves - Toasted**

Be careful. These toasted Mammoth halves are addictive. Freshly toasted to perfection, you'll want to eat them by the handful.

SKU 8 1/4 Gal. Ship Wt 1.5 lbs SKU 2 5/8 Gal. Ship Wt 3.5 lbs \$43.00 SKU 5 1 Gal. Ship Wt 4.5 lbs \$62.00