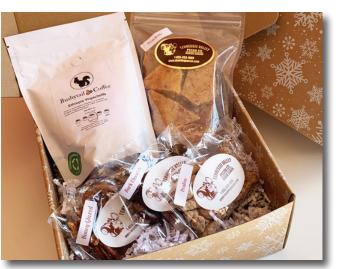

### **Snowflake Shipping Gift Box**

Though dainty snowflakes adorn the exterior of this shipping box, the treats inside provide warm, comfortable flavors we have come to love each fall and winter. Whether you have feet of snow gracing your doorstep or live in a community where everything shuts down with a flurry, this gift provides a way to connect with those special to us.

#### Contains:

1 8-oz. bag pecan brittle

3 2-oz. pecan snack packs (you select flavors)

1 8-oz. bag of Bushytail Coffee (you select flavor)

SKU 522 Ship Wt 2.75 lbs \$37.50