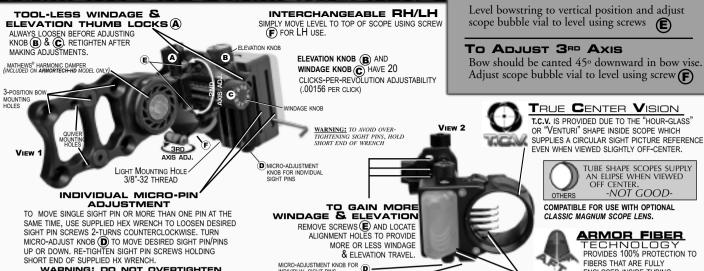

## ARMORTECH

THE REAL #1
ANYONE CAN CLAIM IT. WE PROVE IT!

TOOL-LESS MICRO-ADJUST WINDAGE & ELEVATION KNOBS
20 CLICKS PER REVOLUTION ADJUSTABILITY ( .00156" PER CLICK)

SIGHT PIN PIVOT LOCK ENGINEERED TO NOT VIBRATE LOOSE

INDIVIDUAL MICRO-PIN ADJUSTMENT
LOOSEN SCREWS IN PINS THEN TURN MICRO-ADJUSTMENT KNOB
TO MOVE INDIVIDUAL SIGHT PIN UP OR DOWN

PIN / FIBER OPTIONS

SIGHT PIN OPTIONS 4 PINS | 5 PINS | 7 PINS

PRES USE OPTIONS .010" | .019" | .029"

LIGHT MOUNTING HOLE

3/8"-32 THREAD

INDIVIDUAL SIGHT PINS

WARNING: This product can expose you to chemicals including Nickel Acetate, which is known to the State of California to cause cancer or birth defects or other reproductive harm. For more information, visit www.F65Warnings.ca.gov.

FOLLOW LES-

WARNING: DO NOT OVERTIGHTEN

SIGHT PINS!

LEGAL
ITEMS IN THIS PACKAGING ARE PATENT PENDING OR COVERED BY US PATENTS & REGISTERED TRADEMARKS.

US PATENTS & REGIS VISIT

WWW.AXCELSIGHTS.COM/LEGAL.HTML