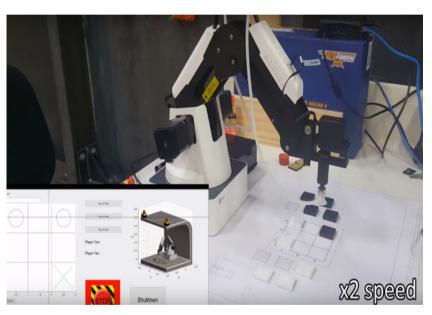

#### Xi'an Jiaotong University in China

- Project name: intelligent manufacturing system
- College major: design institute of Xi 'an Jiaotong University
- Project overview:
- Research project-Smart Factory.
   The purpose is to realize factory automation, intelligent production and management. Mainly includes the following items:
- Distinguish materials of different sizes and colors;
- In the assembly line, the DOBOT magician undertakes the work of material handling, goods assembly and disassembly.