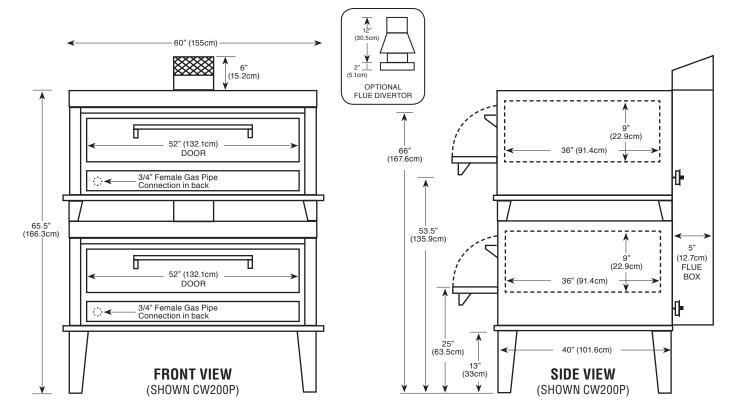

## **General Features:**

- Quality Construction for long life
- Stainless Steel Front Standard
- Pizza Decks Standard
   Large 52"x36"x 9"compartment
   1½" pizza stones
- LargeCapacity
   Forty 9" (22.9cm) pizzas,
   Twenty four 12" (30.5cm) pizzas,
   or Twelve 16" (43.2cm) pizzas
- Energy Efficient
   New energy-saving
   "Power-Pak" burner system
   coupled with our unique baffle
   system for even heat and
   better baking
- Full Range Thermostat 300°F 650°F (149°C 343°C)
- Space Saver Only 60" wide
- Stacked
   Double cooking capacity
- Easily Serviceable
   All controls can be replaced from the front of the unit
- Power
  Gas LP or NAT
- Specific features
   of the CW200P listed back

### **Capacity**

The CW200P has a super size 52"x36"x9" deck. Actual cooking capacity depends on the size of the pizza you are cooking. The CW200P will hold at least forty 9" pizzas, twentyfour 12" pizzas, or twelve 16" pizzas. Cooking time will vary according to product, but will average between 6-8 minutes.

### **Space Saver**

Because the controls are under the door, the CW200P requires *less installation space* than our competition. This enables you to free up valuable kitchen and /or hood space. The actual width needed is a *mere 60" for one super size 52"x36" deck*, almost a foot less than the competition.