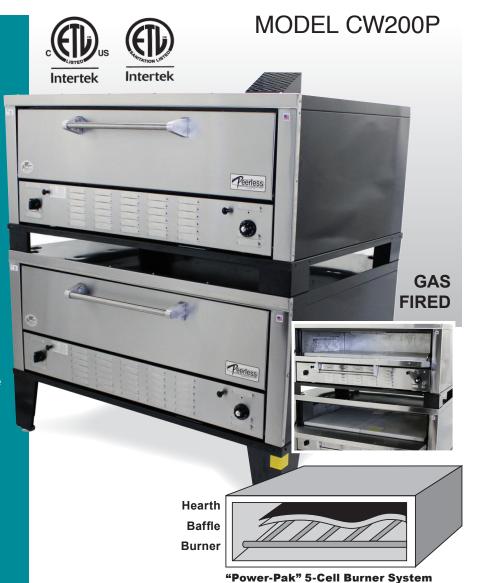

## **General Features:**

- Quality Construction for long life
- Stainless Steel Front Standard
- Pizza Decks Standard
   Large 52"x36"x 9"compartment
   1½" pizza stones
- LargeCapacity
   Forty 9" (22.9cm) pizzas,
   Twenty four 12" (30.5cm) pizzas,
   or Twelve 16" (43.2cm) pizzas
- Energy Efficient
   New energy-saving
   "Power-Pak" burner system
   coupled with our unique baffle
   system for even heat and
   better baking
- Full Range Thermostat 300°F 650°F (149°C 343°C)
- Space Saver Only 60" wide
- Stacked
   Double cooking capacity
- Easily Serviceable
   All controls can be replaced from the front of the unit
- Power
  Gas LP or NAT
- Specific features
   of the CW200P listed back

### **Durable Construction**

The CW200P is built with *prime 16-gauge cold-rolled top* and 18-gauge sides with a 12-gauge base. The *interior is made of Armco Type 1, 16-gauge aluminized steel.* Also, the CW200P comes standard with a *stainless steel front* made of high quality 18-gauge stainless steel; the door interior is 18 gauge stainless as well.

### **Energy Efficiency**

The CW200P is equipped with our *new energy-saving* "Power-Pak" 5-cell burner system and our unique baffle system. These make the oven highly efficient and helps eliminate hot spots. The *heavily insulated walls*, coupled with our special vent system, reduces heat loss yet keep your gas dollars from going up the stack. The CW200P is well-powered by 100,000 BTUs which increases its efficiency and recovery rate.

### **Design Plus**

The CW200P has the *controls in lower front for ease of* of operation and space savings. This also places the controls in their own air-conditioned area so they are not affected by outside influences. In addition, the CW200P is totally thermocoupled and allows you to replace individual parts as opposed to throwing away the whole system.