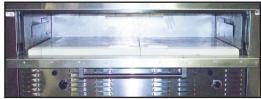

## **General Features:**

- Quality Construction for long life
- Stainless Steel Front Standard
- Pizza Decks Standard
   Large 52"x36"x 9"compartment
   1½" pizza stones
- LargeCapacity
   Forty 9" (22.9cm) pizzas,
   Twenty four 12" (30.5cm) pizzas,
   or Twelve 16" (43.2cm) pizzas
- Energy Efficient
   New energy-saving
   "Power-Pak" burner system
   coupled with our unique baffle
   system for even heat and
   better baking
- Full Range Thermostat 300°F 650°F (149°C 343°C)
- Space Saver Only 60" wide
- Stacked
   Double cooking capacity
- Easily Serviceable
   All controls can be replaced from the front of the unit
- Power
  Gas LP or NAT
- Specific features
   of the CW200P listed back

### **Capacity**

The CW200P has a super size 52"x36"x9" deck. Actual cooking capacity depends on the size of the pizza you are cooking. The CW200P will hold at least forty 9" pizzas, twentyfour 12" pizzas, or twelve 16" pizzas. Cooking time will vary according to product, but will average between 6-8 minutes.

### **Design Plus**

The CW200P has the *controls in lower front for ease of* of operation and space savings. This also places the controls in their own air-conditioned area so they are not affected by outside influences. In addition, the CW200P is totally thermocoupled and allows you to replace individual parts as opposed to throwing away the whole system.