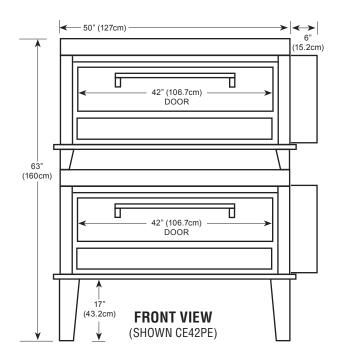

### **Capacity**

The CE42PESC deck size measures 42"x32"x7" (2). Actual cooking capacity depends on the size of the pizza you are cooking. The CE42PESC will hold twelve 12" pizzas or eight 16" pizzas. Cooking time will vary according to product, but will average between 8-10 minutes.

### **Space Saver**

The CE42PESC requires *less installation space* than our competition. This enables you to free up valuable kitchen and/ or hood space. The actual width needed is mere 56" for two 42"x32" decks, almost a foot less than the competition.