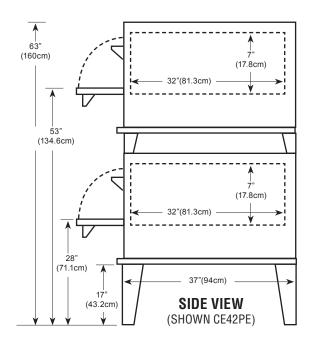

### **Capacity**

The CE42PESC deck size measures 42"x32"x7" (2). Actual cooking capacity depends on the size of the pizza you are cooking. The CE42PESC will hold twelve 12" pizzas or eight 16" pizzas. Cooking time will vary according to product, but will average between 8-10 minutes.

### **Space Saver**

The CE42PESC requires *less installation space* than our competition. This enables you to free up valuable kitchen and/ or hood space. The actual width needed is mere 56" for two 42"x32" decks, almost a foot less than the competition.