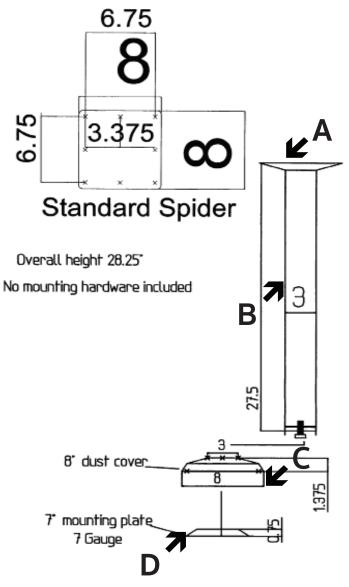

## STANDARD BOLT DOWN BASE: BDB-STD-BRZ

- Constructed of stamped steel, powder coated in premium bronze wrinkle finish
- Labor-saver column and spider
- Easy two-piece construction: column attaches to mounting plate with metric bolt, lock washer and nut
- Spider attaches to tabletop with (8) 3/4" #10 screws
- Floor mounting hardware is not included
- Suggested base applications listed below
- F.O.B. Monticello, Iowa

For other applications, please consult factory.

| SPIDER (A)              | COLUMN (B) | DUST<br>COVER (C) | MOUNTING<br>PLATE (D) |
|-------------------------|------------|-------------------|-----------------------|
| 8" x 8"<br>11" DIAGONAL | 3" WIDTH   | 3" TOP<br>8" BASE | 7"                    |
| OVERALL HEIGHT: 28-1/4" |            |                   |                       |