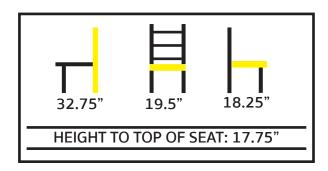

## XL BREWHOUSE SERIES PAINTED DINING CHAIR: CM-820-PNT/BLK/RED-XL

- - Available in Black Paint: CM-820-BLK

- 1.2 mm pressed steel tubular construction
- Available in silver bullet (PNT), black paint (BLK) or red paint (RED)
- 25% larger seat area than industry standard
- Stackable
- Non-marring poly glides
- · Metal seat ships attached
- Dining chair weight: 12 lbs.
- Freight class: 250
- Ships four per box
- Ships five boxes per pallet
- Matching backless barstool: BB-252
- Matching barstool with back: BM-820
- F.O.B. Monticello, Iowa