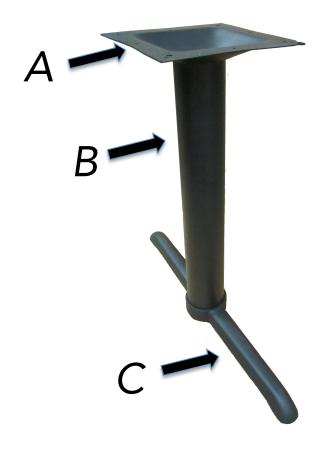

## 5" X 30" T-Base: B530-STD

- Constructed of stamped steel for unparalleled strength and stability
- Superior to cast iron in that stamped steel will not fracture under heavier weights
- Labor-saver column and spider
- Easy two-piece construction: column attaches to feet with metric bolt, lock washer and nut
- Spider attaches to tabletop with (8) ¾" #10 screws
- Includes non-marring, adjustable black levelers
- Recommended to use one size larger base for bar height applications
- F.O.B, Monticello, Iowa

| SPIDER (A)                    | COLUMN (B) | FEET (C) |
|-------------------------------|------------|----------|
| 11" x 11" 15-1/2"<br>DIAGONAL | 4" WIDTH   | 5" x 30" |

**OVERALL HEIGHT: 28-3/4"**