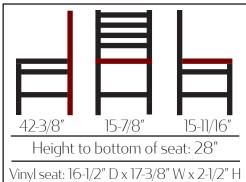

Vinyl seat: 16-1/2" D x 17-3/8" W x 2-1/2" H Wood seat: 16-5/8" D x 17-1/4" W x 11/16" H

• NOTE: Due to the nature of the product, clear coats may experience some discoloration over time.