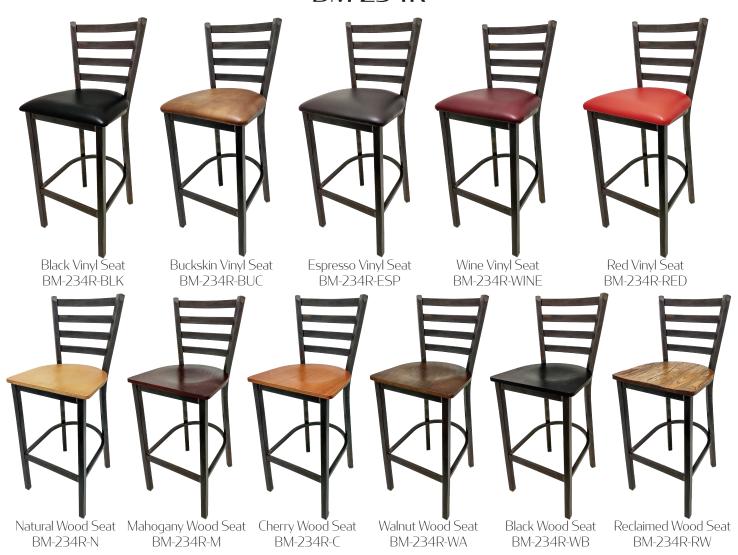

## RUSTIC LADDERBACK METAL FRAME BARSTOOL: BM-234R

- Hot rolled 1.0 mm 1-1/4" steel tubing & frame
- 100% welded frame & polished smooth
- · Premium clear coat finish
- Standard leg supports & non-marring nylon glides
- · Seat ships unattached simple seat attachment required
- · Barstool weight: 15 lbs
- · Stackable: No
- F.O.B. Monticello, Iowa & Statesville, North Carolina
- Additional LADDERBACK Barstool options include Budget, Standard, Premium, Clear Coat, XL, Stackable & Outdoor