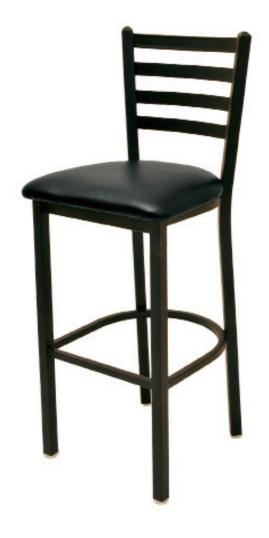

## OUTDOOR STANDARD LADDERBACK METAL FRAME BARSTOOL: OD-BM-234

- Specially E-Coated frame with an additional exterior powder coat to withstand outdoor conditions
- Marine grade vinyl seat with exterior grade plywood core and stainless steel staples
- 1.2 mm steel frame
- 1-1/4" steel tubing
- Mig welded frame
- Standard leg supports
- Non-marring poly glides
- Seat ships unattached simple seat attachment is required
- Black vinyl seat
- Barstool weight: 20 lbs.
- F.O.B. Monticello, lowa