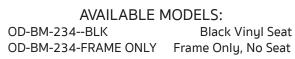

## OUTDOOR STANDARD LADDERBACK METAL FRAME BARSTOOL: OD-BM-234

- Specially E-Coated frame with an additional exterior powder coat to withstand outdoor conditions
- Marine grade vinyl seat with exterior grade plywood core and stainless steel staples
- 1.2 mm steel frame
- 1-1/4" steel tubing
- Mig welded frame
- Standard leg supports
- Non-marring poly glides
- Seat ships unattached simple seat attachment is required
- Black vinyl seat
- Barstool weight: 20 lbs.
- F.O.B. Monticello, lowa