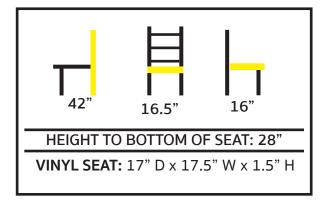

## OUTDOOR STANDARD LADDERBACK METAL FRAME BARSTOOL: OD-BM-234

- Specially E-Coated frame with an additional exterior powder coat to withstand outdoor conditions
- Marine grade vinyl seat with exterior grade plywood core and stainless steel staples
- 1.2 mm steel frame
- 1-1/4" steel tubing
- Mig welded frame
- Standard leg supports
- Non-marring poly glides
- Seat ships unattached simple seat attachment is required
- Black vinyl seat
- Barstool weight: 20 lbs.
- F.O.B. Monticello, lowa