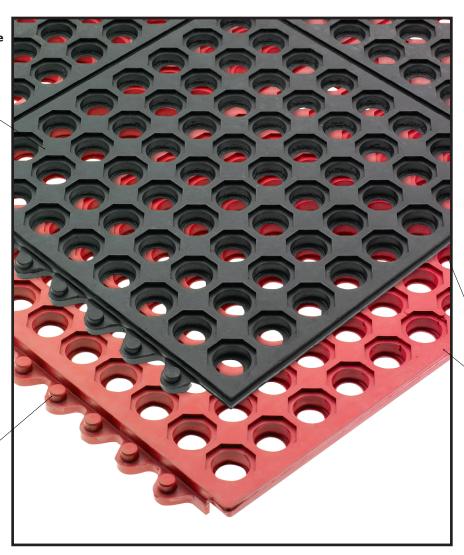

San Jamar's Connect-A-Mats floor mat provide a safe and secure floor surface where more than one mat is needed. The Connect-A-Mats are lightweight, easy to move, and snap together to cover more area without the worry of separation. The hole pattern and durable rubber provide excellent drainage and traction for safe, comfortable walking. This mat also features beveled edges for reduced tripping hazards and easy cart maneuvering. For added convenience, Connect-A-Mats come bagged for easy storing.

# **FEATURES**

Lightweight connectible rubber mats

Available in grease-proof red & grease-resistant black

Unwanted connectors **trim off easily** 

| Item    | Color                    | Description | Dimensions $H \times W \times D$           |
|---------|--------------------------|-------------|--------------------------------------------|
| KM1140B | Black (grease-resistant) | Bagged      | <b>3' x 3' x ½"</b> (91.4 x 91.4 x 1.3 cm) |
| KM1240B | Red (grease-proof)       | Bagged      | <b>3' x 3' x ½"</b> (91.4 x 91.4 x 1.3 cm) |