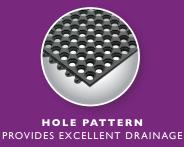

San Jamar's Connect-A-Mats floor mat provide a safe and secure floor surface where more than one mat is needed. The Connect-A-Mats are lightweight, easy to move, and snap together to cover more area without the worry of separation. The hole pattern and durable rubber provide excellent drainage and traction for safe, comfortable walking. This mat also features beveled edges for reduced tripping hazards and easy cart maneuvering. For added convenience, Connect-A-Mats come bagged for easy storing.