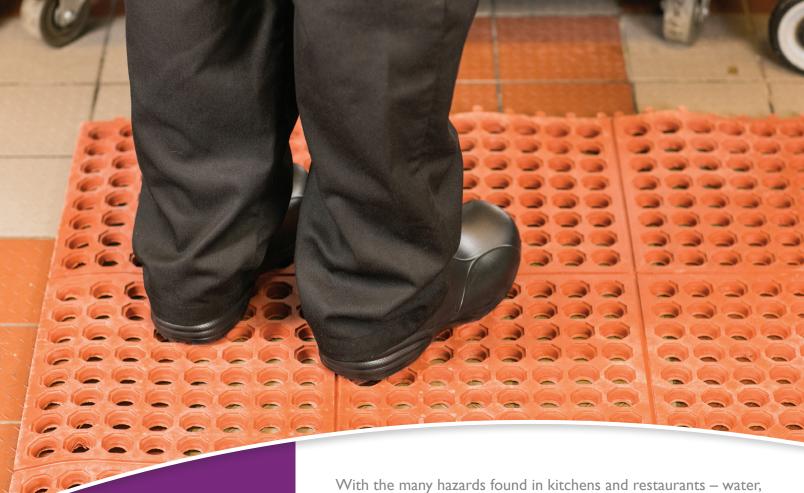

# **Connect-A-Mats**

BENEFITS

**SNAP TOGETHER**FOR FLOOR SECURE MATTING

With the many hazards found in kitchens and restaurants – water, ice and grease on the floor, it's not surprising that slips and falls are a major concern and land at the top of the list of accidents that occur in foodservice kitchens.

San Jamar's Connect-A-Mats floor mat provide a safe and secure floor surface where more than one mat is needed. The Connect-A-Mats are lightweight, easy to move, and snap together to cover more area without the worry of separation. The hole pattern and durable rubber provide excellent drainage and traction for safe, comfortable walking. This mat also features beveled edges for reduced tripping hazards and easy cart maneuvering. For added convenience, Connect-A-Mats come bagged for easy storing.