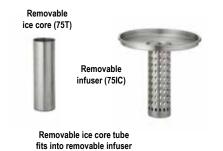

## 21/2 OR 5 GALLON, BPA FREE TRITAN® PLASTIC AND STAINLESS STEEL

Brushed Stainless Steel lid and double wall base with BPA Free Tritan® reservoir to serve your chilled or infused beverages. Stainless Steel infuser and ice core included.

Do not freeze liquids in Stainless Steel center ice core

**BEVERAGE & COUNTER** COLD BEVERAGE DISPENSERS