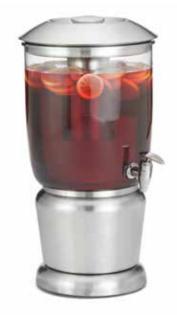

## 21/2 OR 5 GALLON, BPA FREE TRITAN® PLASTIC AND STAINLESS STEEL

Brushed Stainless Steel lid and double wall base with BPA Free Tritan® reservoir to serve your chilled or infused beverages. Stainless Steel infuser and ice core included.

| Item # | Description                                                                                                                                                                                                      | Capacity      | Min<br>Order | Case<br>Pack | Case Lbs/<br>Cube |
|--------|------------------------------------------------------------------------------------------------------------------------------------------------------------------------------------------------------------------|---------------|--------------|--------------|-------------------|
| 75     | Single Dispenser, Infuser,<br>Stainless Steel, BPA Free<br>Reservoir, 10 <sup>3</sup> / <sub>4</sub> x 10 <sup>3</sup> / <sub>4</sub> x 19 <sup>1</sup> / <sub>2</sub> "<br>(6 <sup>3</sup> /" faucet clearance) | 2½ Gallon     | 1 ea         | 2 ea         | 24/3.2            |
| 85     | Single Dispenser, Infuser,<br>Stainless Steel, BPA Free<br>Reservoir, 12¼ x 12¼ x 24½"<br>(7" faucet clearance)                                                                                                  | 5 Gallon      | 1 ea         | 1 ea         | 15/2.6            |
|        | REPLACEMENT PARTS                                                                                                                                                                                                | & ACCESS      | SORIES       |              |                   |
| 75F    | Heavy Duty Nickel Plated<br>faucet for 75 or 85                                                                                                                                                                  | _             | 1 ea         | 1 ea         | 1/.1              |
| •••••  | faucet for 75 or 85                                                                                                                                                                                              | ss Stool cont |              | •••••        | •••••             |