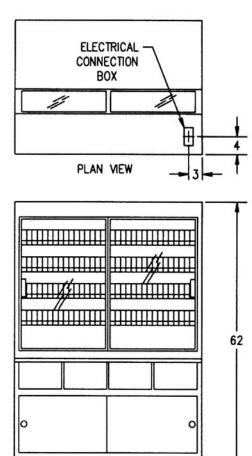

### **SPECIFICATIONS:**

| Model  | Dimensions<br>L W H | Shipping<br>Weight (lbs) | Capacity (Bakery Pans) |
|--------|---------------------|--------------------------|------------------------|
| WCD-42 | 42" x 30" x 62"     | 350                      | 10 (12" x 18")         |

- If a GFCI circuit is required, a GFCI Breaker Must be used instead of GFCI receptacle.
- \*\* Electrical requirement for optional lights 120/60/1 2 AMPS.
- Due to continuing engineering improvements, specifications are subject to change without notice.