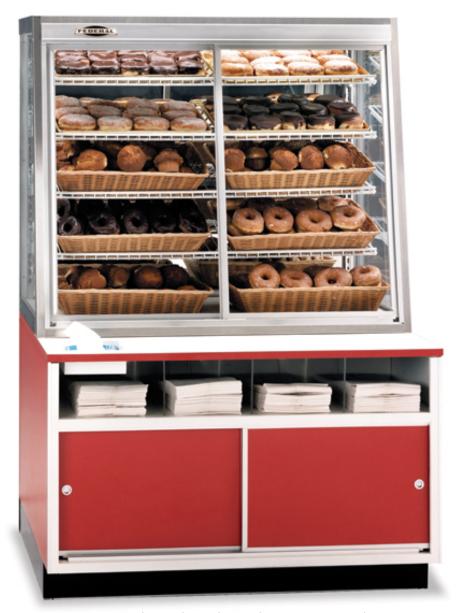

# WALL DISPLAY NON-REFRIG. SELF-SERVE BAKERY CASE

**MODEL** □ WDC-42

Generate increased impulse sales with maximum product exposure.

## **STANDARD FEATURES**

- Tempered self-closing full view front service doors.
- Glass ends and top.
- All-welded base and frame construction with a choice of six standard laminates on base and counter top. Satin finish stainless steel trim. Other color laminates optional.
- Four adjustable white epoxy coated slanted wire shelves.
- Mirrored back panel.
- Base storage area with solid sliding doors.
- Bag bin with three dividers.
- Counter top with tissue holder (5 3/4" x 6 1/2" x 2 1/2").
- Sloped front providing high visual product display.

### **Look to Federal for Innovative Merchandising**