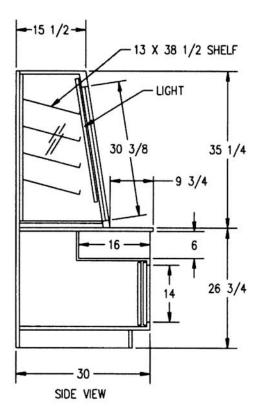

### **SPECIFICATIONS:**

| Model  | Dimensions<br>L W H | Shipping<br>Weight (lbs) | Capacity (Bakery Pans) |
|--------|---------------------|--------------------------|------------------------|
| WCD-42 | 42" x 30" x 62"     | 350                      | 10 (12" x 18")         |

- If a GFCI circuit is required, a GFCI Breaker Must be used instead of GFCI receptacle.
- \*\* Electrical requirement for optional lights 120/60/1 2 AMPS.
- Due to continuing engineering improvements, specifications are subject to change without notice.