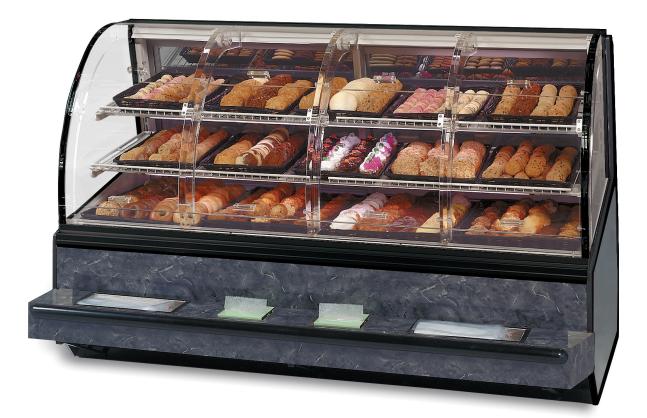

# SERIES '90 SELF-SERVE NON-REFRIG. BAKERY CASE

MODEL SN-48-SS

□ SN-59-SS □ SN-77-SS

*Series '90.* The ultimate merchandiser with advanced styling for maximum visual appeal. Cases are available in lengths of 48", 59", and 77". Designed for continuous line-ups.

### **STANDARD FEATURES**

- Two tiers of adjustable white cantilevered wire shelves. Shelves are adjustable up and down and can also be tilted.
- Acrylic lift-up self-closing front doors. The 48" has two sets of doors, 59" has three sets, and the 77" has four sets of doors.
- Vent system to reduce heat build-up from the lights.
- Removable sliding rear doors, shelf lights, shelf supports, and shelves.
- Acrylic ends and glass rear doors. Rear doors are sloped for product access.
- Fluorescent top light and shelf lights. Lights are shielded and independently wired.
- All-welded base construction with a choice of six standard laminates on base. Other color laminates optional.
- Easily accessible control panel with main power, auxiliary fan, and light control.
- White display deck.
- Four point leveling system.
- UL Safety and UL Sanitation Listed.