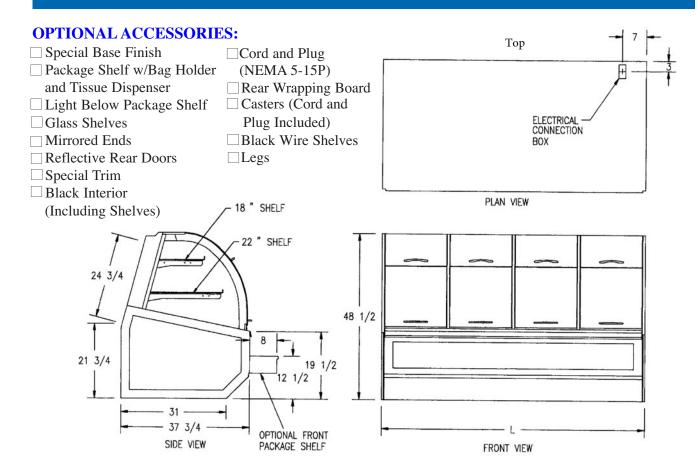

#### **SPECIFICATIONS:**

| Model    | Dimensions<br>L W H         | Shipping<br>Weight (lbs) | Capacity<br>(Bakery Pans)                      | Power<br>120/60/1 |
|----------|-----------------------------|--------------------------|------------------------------------------------|-------------------|
| SN-48-SS | 48 1/4" x 37 3/4" x 48 1/2" | 750                      | 2 (18" x 26")<br>8 (12" x 18")<br>1 (9" x 26") | 2 AMPS            |
| SN-59-SS | 59 1/4" x 37 3/4" x 48 1/2" | 775                      | 7 (18" x 26")                                  | 2 AMPS            |
| SN-77-SS | 77 1/4" x 37 3/4" x 48 1/2" | 1,050                    | 4 (18" x 26")<br>12 (12" x 18")                | 2 AMPS            |