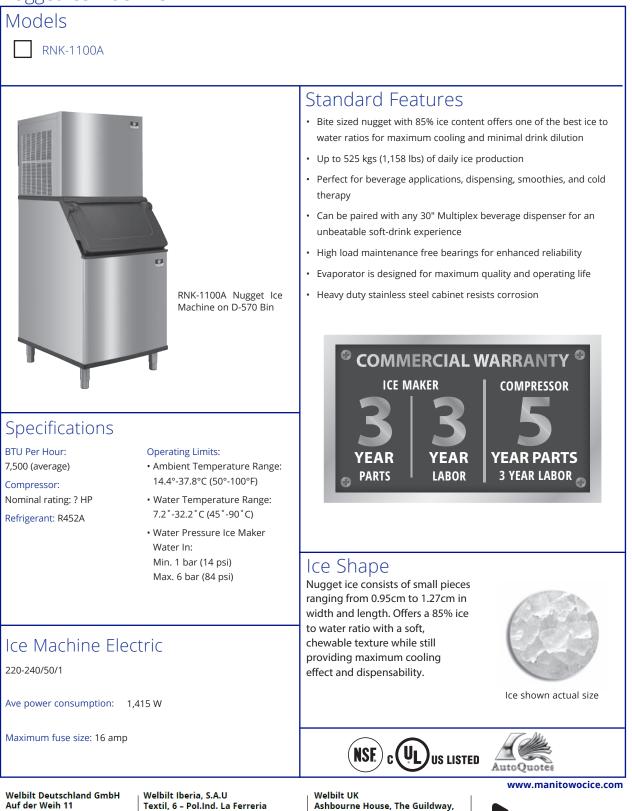

## RNK-1100 Nugget Ice Machine



Auf der Weih 11 D - 35745 Herborn, Germany Tel.: +49 27 72 58 050 welbilt.com.de

– 08110 Montcada i Reixac Barcelona, Spain Tel.: +34 902 20 10 69 welbilt.com.es

Old Portsmouth Rd, Guildford GU3 1LR, United Kingdom Tel.: +44 1483 464900 www.welbilt.uk



## 





## Specifications

RNK-1100 Nugget Ice Machine

|                   |           |              | Ice Production 24 Hours                 |                                         | Power Usage<br>kWh/45.4 kgs @          | Water Usage 45.4<br>kgs/100 lbs of Ice |                    |
|-------------------|-----------|--------------|-----------------------------------------|-----------------------------------------|----------------------------------------|----------------------------------------|--------------------|
|