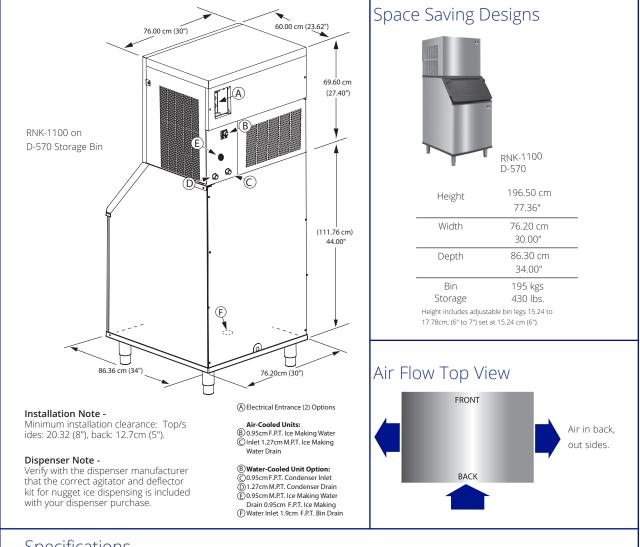

## Specifications

RNK-1100 Nugget Ice Machine

|                   |           |              | Ice Production 24 Hours                 |                                         | Power Usage<br>kWh/45.4 kgs @          | Water Usage 45.4<br>kgs/100 lbs of Ice |                    |
|-------------------|-----------|--------------|-----------------------------------------|-----------------------------------------|----------------------------------------|----------------------------------------|--------------------|
|                   | Model     | lce<br>Shape | 21°Air/10°C Water<br>70°Air/ 50°F Water | 32°Air/21°C Water<br>90°Air/ 70°F Water | 32°Air/21°C Water<br>90°Air/70°F Water | Potable<br>Water                       | Condenser<br>Water |
| AIR-<br>COOLED    | RNK-1100A | Nugget       | 410 kgs                                 | 283 kgs                                 | 5.01                                   | 45.4 L                                 | n/a                |
|                   |           |              | 904 lbs                                 | 626 lbs                                 |                                        | 12 gal                                 | n/a                |
| Water -<br>COOLED | RNK-1100W | Nugget       | 525 kgs                                 | 435 kgs                                 | 4.04                                   | 45.4 L                                 | 496 L              |
| C OO              |           |              | 1,158 lbs                               | 960 lbs                                 |                                        | 12 gal                                 | 131gal             |