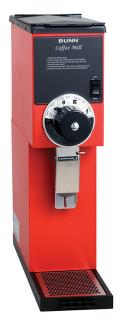

# G2 HD Red

26.5" x 16.0" x 7.3" (67.3cm x 40.6cm x 18.5cm)

- Bag switch stops motor when bag is removed and prevents grinding before bag is in place
- Fast grinding—one pound in under 30 seconds
- Turbo action draws coffee through grind chamber for greater grinding efficiency
- Wide range of grinds can be selected
- Convenient cleaning lever ensures complete clean out of coffee from grind chamber
- · Four year warranty on grinding burrs
- Heavy-duty precision burrs for quality, finer grinds
- Single hopper holds 2lb (.91kg) of regular, decaf or specialty coffee beans

### **Specifications**

Product #: 22102.0001

Finish: Red Hoppers: One

Hopper Capacity: 2.00 lbs (0.907 kgs)