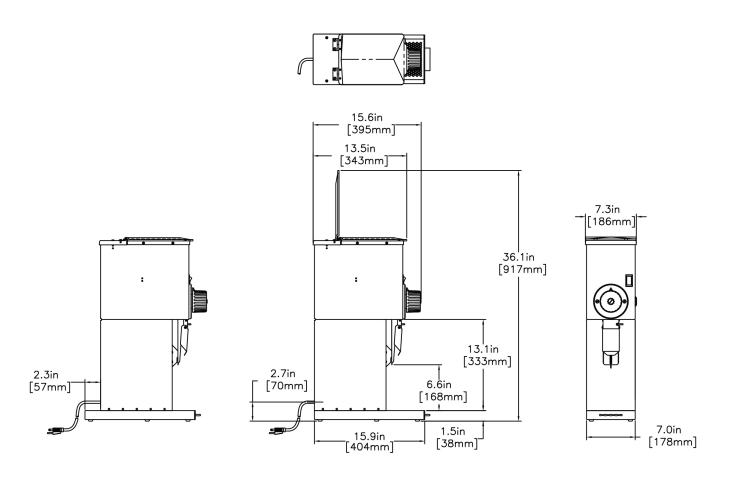

|         |         | Unit     |          | Shipping |        |       |            |                       |  |
|---------|---------|----------|----------|----------|--------|-------|------------|-----------------------|--|
|         | Width   | Height   | Depth    | Width    | Height | Depth | Weight     | Volume                |  |
| English | 7.3 in. | 26.5 in. | 16.0 in. | -        | -      | -     | 56.300 lbs | 4.472 ft <sup>3</sup> |  |
| Metric  | 18.5 cm | 67.3 cm  | 40.6 cm  | -        | -      | -     | 25.538 kgs | 0.127 m³              |  |