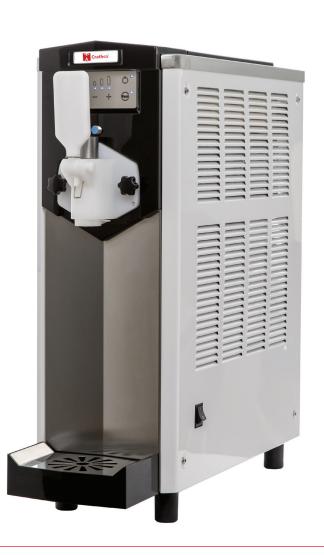

# K-SOFT SOFT ICE CREAM DISPENSERS

Project

Date

Models K-Soft Gravity

ltem#

Quantity

model K-Soft Gravity

### **FEATURES**

- Perfect for users who want to enter soft ice cream market without investing in industrial, oversized equipment.
- Compact counter-top unit, ideal for small spaces.
- Simple, practical, quiet, and reliable.
- Production capacity of 11 lbs. (5 kg) per hour.
- Excellent capacity: 0.92 gallon (3.5 L) in cooled upper tank, and 0.26 gallon (1 L) in freezing cylinder, for a total capacity of 1.2 gallon (4.5 L).
- Air cooling.
- Certified NSF-6 safe for milk.

#### model K-Soft Gravity