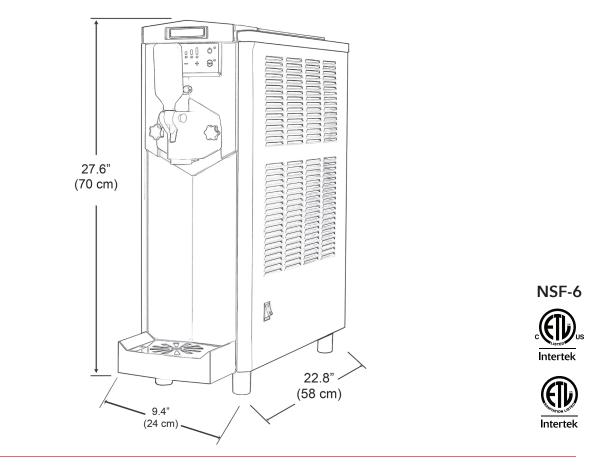

### **MODELS & SPECIFICATIONS**

| Model                           | Description                                                                                                                                       | Production<br>Capacity     | Electrical                             | Product<br>Dimensions<br>(H x W X D)            | Ship<br>Dimensions<br>(H x W X D)          | Product<br>Weight   | Ship<br>Weight      |
|---------------------------------|---------------------------------------------------------------------------------------------------------------------------------------------------|----------------------------|----------------------------------------|-------------------------------------------------|--------------------------------------------|---------------------|---------------------|
| K-Soft<br>Gravity<br>(1208-000) | 0.92 gallon (3.5 L) capacity<br>in cooled upper tank,<br>0.26 gallon (1 L) capacity<br>in freezing cylinder,<br>1.2 gallon (4.5 L) total capacity | 11 lbs. (5 kg)<br>per hour | 115V / 60 Hz<br>0.9 kW / 9.2 A<br>1 Ph | 27.6" x 9.4" x 22.8"<br>(70 cm x 24 cm x 58 cm) | 30" x 12" x 25"<br>(76 cm x 30 cm x 64 cm) | 121 lbs.<br>(55 kg) | 130 lbs.<br>(59 kg) |

#### Refrigeration: R404

Note: Operate at room temperature between 75 - 90° F (24 and 32° C)

Note: Clearance of 10" (25 cm) required on left side to allow for collection drawer removal, all other sides require clearance of 8" (20 cm).