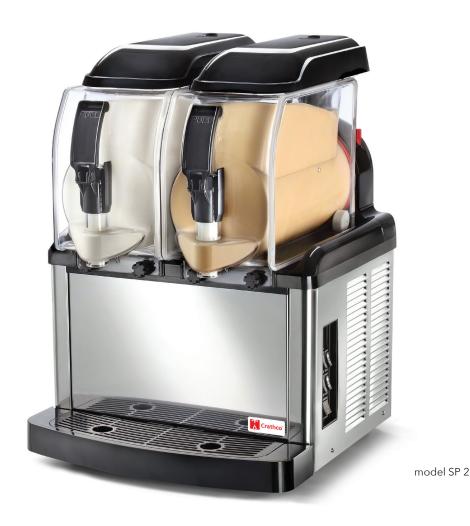

## **FEATURES**

- Functions with water or milk added to dried base or with ready-to-use mixed product bases to create delicious chilled specialties.
- Creates chilled beverages such as frozen coffee, fruit juices, frozen cocktails, and creamy desserts, like mousses, ice creams, slushes, sherbets, and sorbets.
- One or two, 1.3 gallon (5 L) bowls.
- A compact counter machine with elegant design reliably delivers perfect consistency.
- Easy to clean and user-friendly.

- All the components in contact with product can be removed without tools.
- Transparent bowl encourages impulse purchasing.
- Lockable lid.
- Air cooling.
- Mechanical control board.
- Manual defrost mode.
- Digital display shows the bowls temperature.
- Perfect solution for restaurants, cafeterias, coffee shops, bars, or hotels.
- All models are certified NSF-6 safe for milk.

## **MODELS & SPECIFICATIONS**

| Model                     | Description                                                                         | Electrical                             | Product Dimensions<br>(H x W X D)          | Ship Dimensions<br>(H x W X D)                 | Product<br>Weight     | Ship<br>Weight      |
|---------------------------|-------------------------------------------------------------------------------------|----------------------------------------|--------------------------------------------|------------------------------------------------|-----------------------|---------------------|
| <b>SP 1</b><br>(1206-008) | (1) 1.3 gallon (5 L) capacity,<br>black finish                                      | 115V / 60 Hz<br>0.44 kW / 5.2 A<br>1Ph | 24" x 10" x 17"<br>(61 cm x 26 cm x 43 cm) | 28" x 12" x 19"<br>(71.5 cm x 31.5 cm x 49 cm) | 61.7 lbs.<br>(28 kg)  | 66 lbs.<br>(30 kg)  |
| <b>SP 2</b><br>(1206-009) | (2) 1.3 gallon (5 L) capacity,<br>2.6 gallon (10 L) total capacity,<br>black finish | 115V / 60 Hz<br>0.7 kW / 9.3 A<br>1Ph  | 24" x 18" x 17"<br>(61 cm x 45 cm x 44 cm) | 25" x 18" x 19"<br>(62.5 cm x 45 cm x 47 cm)   | 105.8 lbs.<br>(48 kg) | 110 lbs.<br>(50 kg) |