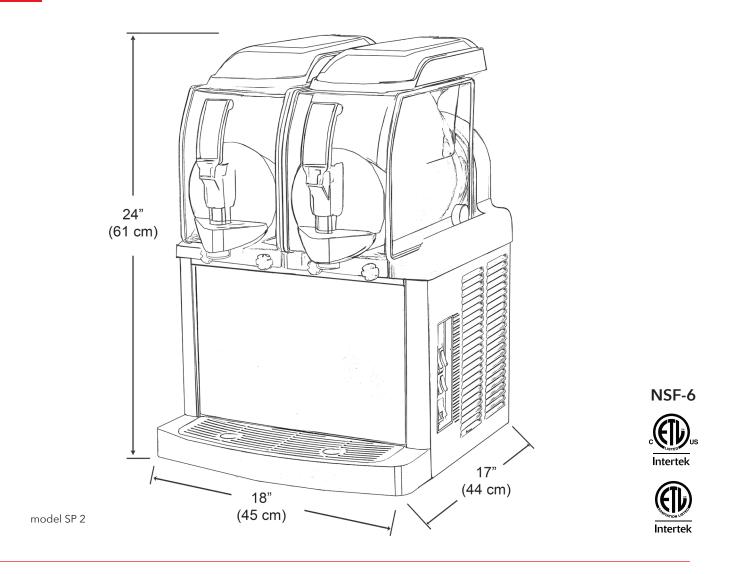

## **MODELS & SPECIFICATIONS**

| Model                     | Description                                                                         | Electrical                             | Product Dimensions<br>(H x W X D)          | Ship Dimensions<br>(H x W X D)                 | Product<br>Weight     | Ship<br>Weight      |
|---------------------------|-------------------------------------------------------------------------------------|----------------------------------------|--------------------------------------------|------------------------------------------------|-----------------------|---------------------|
| <b>SP 1</b><br>(1206-008) | (1) 1.3 gallon (5 L) capacity,<br>black finish                                      | 115V / 60 Hz<br>0.44 kW / 5.2 A<br>1Ph | 24" x 10" x 17"<br>(61 cm x 26 cm x 43 cm) | 28" x 12" x 19"<br>(71.5 cm x 31.5 cm x 49 cm) | 61.7 lbs.<br>(28 kg)  | 66 lbs.<br>(30 kg)  |
| <b>SP 2</b><br>(1206-009) | (2) 1.3 gallon (5 L) capacity,<br>2.6 gallon (10 L) total capacity,<br>black finish | 115V / 60 Hz<br>0.7 kW / 9.3 A<br>1Ph  | 24" x 18" x 17"<br>(61 cm x 45 cm x 44 cm) | 25" x 18" x 19"<br>(62.5 cm x 45 cm x 47 cm)   | 105.8 lbs.<br>(48 kg) | 110 lbs.<br>(50 kg) |