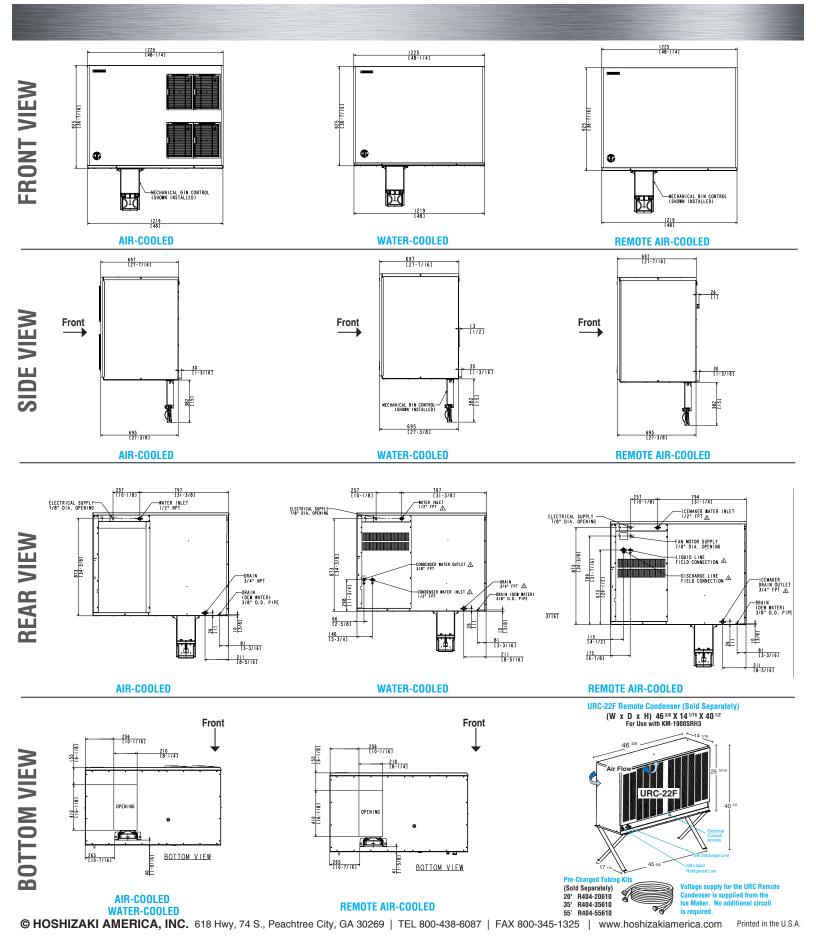

## Service

• Panels easily removed and all components accessible for service.

20.9

N/A

45 - 100°F 45 - 90°F

187 - 253V

10 - 113 PSIG

 Allow 6" (15 cm) clearance at rear, sides, and top for proper air circulation and ease of maintenance/ service.

## Plumbing

11.0A

20A

4.04

- Icemaker Water Supply Line: Minimum 3/8" Nominal ID Copper Water Tubing or Equivalent
- Icemaker Drain Line: Minimum 3/4" Nominal ID Hard Pipe or Equivalent
- Water-Cooled Model (Lines Must Be Independent of Icemaker)
- Condenser Water Supply Line: Minimum 3/8" Nominal ID Copper Water Tubing or Equivalent
- Condenser Drain/Return Line: Minimum 3/8" Nominal ID Hard Pipe (open drain system) or Copper Water Tubing (closed loop system) or Equivalent