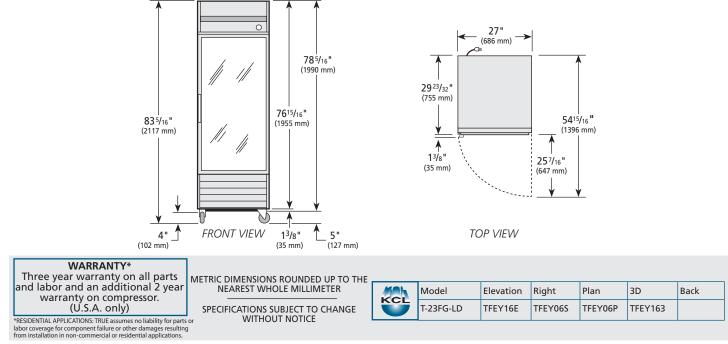

|           |       |         | Cabinet Dimensions<br>(inches)<br>(mm) |     |      |     |          | NEMA | Cord<br>Length<br>(total ft.) | Crated<br>Weight<br>(lbs.) |      |
|-----------|-------|---------|----------------------------------------|-----|------|-----|----------|------|-------------------------------|----------------------------|------|
| Model     | Doors | Shelves | L                                      | D†  | H*   | HP  | Voltage  | Amps |                               | • • •                      | (kg) |
| T-23FG-LD | 1     | 3       | 27                                     | 29¾ | 78¾  | 3⁄4 | 115/60/1 | 8.5  | 5-15P                         | 9                          | 360  |
|           |       |         | 686                                    | 756 | 1991 | N/A |          | N/A  |                               | 2.74                       | 164  |

† Depth does not include 1%" (35 mm) for door handle. \* Height does not include 5" (127 mm) for castors or 6" (153 mm) for optional legs.

|                        | APPROVALS: | AVAILABLE AT: |
|------------------------|------------|---------------|
| 8/16 Printed in U.S.A. |            |               |