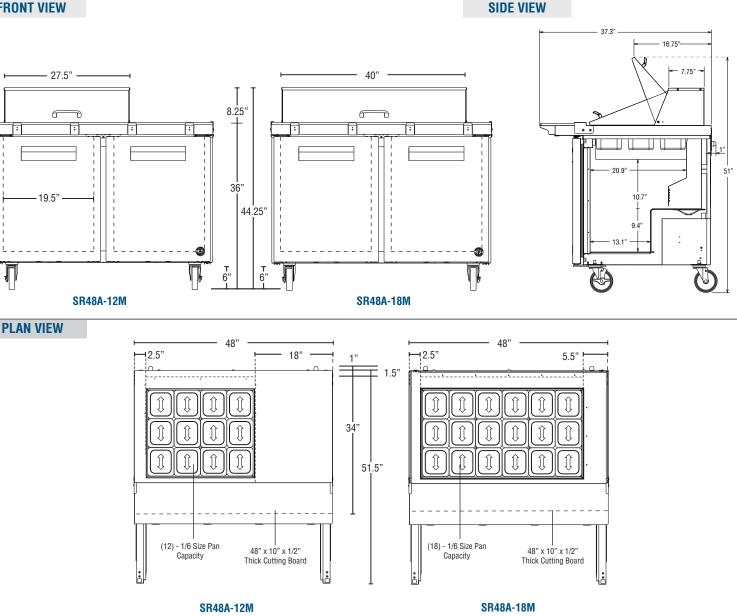

| ST | F | F |   | Η | F | Δ | R | Т | 13   |
|----|---|---|---|---|---|---|---|---|------|
|    |   |   | _ |   | _ |   |   |   | 1. 2 |

SR48A-12M-18M 05/02/18 Item # 13471

| <u> </u>                                                                                                                                                                                                                                                                                                                                                                                                                                                                                                                                                                                                                                                                                                                                                                                                                                                                                                                                                                                                                                                                                                                                                                                                                                                                                                                                                                                                                                                                                                                                                                                                                                                                                                                                                                                                                                                                                                                                                                                                                                                                                                                    |                                      |                                                                                                       |  |  |
|-----------------------------------------------------------------------------------------------------------------------------------------------------------------------------------------------------------------------------------------------------------------------------------------------------------------------------------------------------------------------------------------------------------------------------------------------------------------------------------------------------------------------------------------------------------------------------------------------------------------------------------------------------------------------------------------------------------------------------------------------------------------------------------------------------------------------------------------------------------------------------------------------------------------------------------------------------------------------------------------------------------------------------------------------------------------------------------------------------------------------------------------------------------------------------------------------------------------------------------------------------------------------------------------------------------------------------------------------------------------------------------------------------------------------------------------------------------------------------------------------------------------------------------------------------------------------------------------------------------------------------------------------------------------------------------------------------------------------------------------------------------------------------------------------------------------------------------------------------------------------------------------------------------------------------------------------------------------------------------------------------------------------------------------------------------------------------------------------------------------------------|--------------------------------------|-------------------------------------------------------------------------------------------------------|--|--|
| W x D x H<br>48" x 34" x 44.25"*<br>*with 6" casters                                                                                                                                                                                                                                                                                                                                                                                                                                                                                                                                                                                                                                                                                                                                                                                                                                                                                                                                                                                                                                                                                                                                                                                                                                                                                                                                                                                                                                                                                                                                                                                                                                                                                                                                                                                                                                                                                                                                                                                                                                                                        |                                      |                                                                                                       |  |  |
| SR48A-12M                                                                                                                                                                                                                                                                                                                                                                                                                                                                                                                                                                                                                                                                                                                                                                                                                                                                                                                                                                                                                                                                                                                                                                                                                                                                                                                                                                                                                                                                                                                                                                                                                                                                                                                                                                                                                                                                                                                                                                                                                                                                                                                   | SR48A-                               | 18M                                                                                                   |  |  |
|                                                                                                                                                                                                                                                                                                                                                                                                                                                                                                                                                                                                                                                                                                                                                                                                                                                                                                                                                                                                                                                                                                                                                                                                                                                                                                                                                                                                                                                                                                                                                                                                                                                                                                                                                                                                                                                                                                                                                                                                                                                                                                                             |                                      |                                                                                                       |  |  |
|                                                                                                                                                                                                                                                                                                                                                                                                                                                                                                                                                                                                                                                                                                                                                                                                                                                                                                                                                                                                                                                                                                                                                                                                                                                                                                                                                                                                                                                                                                                                                                                                                                                                                                                                                                                                                                                                                                                                                                                                                                                                                                                             |                                      |                                                                                                       |  |  |
| Image: A constraint of the second                              | NATURAL                              | Parts & Labor Parts<br>Brits & Labor Parts<br>Brits & Labor Compressor<br>Entre Marther<br>Compressor |  |  |
| Interior Storage Capacity (CF)                                                                                                                                                                                                                                                                                                                                                                                                                                                                                                                                                                                                                                                                                                                                                                                                                                                                                                                                                                                                                                                                                                                                                                                                                                                                                                                                                                                                                                                                                                                                                                                                                                                                                                                                                                                                                                                                                                                                                                                                                                                                                              | 13.66 ft <sup>3</sup>                | 13.66 ft <sup>3</sup>                                                                                 |  |  |
| Interior Storage Capacity (CF) (AHAM)                                                                                                                                                                                                                                                                                                                                                                                                                                                                                                                                                                                                                                                                                                                                                                                                                                                                                                                                                                                                                                                                                                                                                                                                                                                                                                                                                                                                                                                                                                                                                                                                                                                                                                                                                                                                                                                                                                                                                                                                                                                                                       | 11.95 ft <sup>3</sup>                | 11.95 ft <sup>3</sup>                                                                                 |  |  |
| Overall Width x Depth (including 1" bumper)                                                                                                                                                                                                                                                                                                                                                                                                                                                                                                                                                                                                                                                                                                                                                                                                                                                                                                                                                                                                                                                                                                                                                                                                                                                                                                                                                                                                                                                                                                                                                                                                                                                                                                                                                                                                                                                                                                                                                                                                                                                                                 | 48" x 35"                            | 48" x 35"                                                                                             |  |  |
| Height (including 6" casters)                                                                                                                                                                                                                                                                                                                                                                                                                                                                                                                                                                                                                                                                                                                                                                                                                                                                                                                                                                                                                                                                                                                                                                                                                                                                                                                                                                                                                                                                                                                                                                                                                                                                                                                                                                                                                                                                                                                                                                                                                                                                                               | 44.25"                               | 44.25"                                                                                                |  |  |
| Depth with Cutting Board Installed                                                                                                                                                                                                                                                                                                                                                                                                                                                                                                                                                                                                                                                                                                                                                                                                                                                                                                                                                                                                                                                                                                                                                                                                                                                                                                                                                                                                                                                                                                                                                                                                                                                                                                                                                                                                                                                                                                                                                                                                                                                                                          | 37.3"                                | 37.3"                                                                                                 |  |  |
| Door Opening Width x Height                                                                                                                                                                                                                                                                                                                                                                                                                                                                                                                                                                                                                                                                                                                                                                                                                                                                                                                                                                                                                                                                                                                                                                                                                                                                                                                                                                                                                                                                                                                                                                                                                                                                                                                                                                                                                                                                                                                                                                                                                                                                                                 | 19.5" x 23"                          | 19.5" x 23"                                                                                           |  |  |
| Depth with Door Open at 90° (including 1" bumper)                                                                                                                                                                                                                                                                                                                                                                                                                                                                                                                                                                                                                                                                                                                                                                                                                                                                                                                                                                                                                                                                                                                                                                                                                                                                                                                                                                                                                                                                                                                                                                                                                                                                                                                                                                                                                                                                                                                                                                                                                                                                           | 52.5"                                | 52.5"                                                                                                 |  |  |
| Adjustable Shelves                                                                                                                                                                                                                                                                                                                                                                                                                                                                                                                                                                                                                                                                                                                                                                                                                                                                                                                                                                                                                                                                                                                                                                                                                                                                                                                                                                                                                                                                                                                                                                                                                                                                                                                                                                                                                                                                                                                                                                                                                                                                                                          | 2                                    | 2                                                                                                     |  |  |
| Shelf Dimensions (W x D)                                                                                                                                                                                                                                                                                                                                                                                                                                                                                                                                                                                                                                                                                                                                                                                                                                                                                                                                                                                                                                                                                                                                                                                                                                                                                                                                                                                                                                                                                                                                                                                                                                                                                                                                                                                                                                                                                                                                                                                                                                                                                                    | 21.25" x 16"                         | 21.25" x 16"                                                                                          |  |  |
| Pan Capacity (# of 1/6 size x 4" deep)                                                                                                                                                                                                                                                                                                                                                                                                                                                                                                                                                                                                                                                                                                                                                                                                                                                                                                                                                                                                                                                                                                                                                                                                                                                                                                                                                                                                                                                                                                                                                                                                                                                                                                                                                                                                                                                                                                                                                                                                                                                                                      | 12                                   | 18                                                                                                    |  |  |
| Crated Weight                                                                                                                                                                                                                                                                                                                                                                                                                                                                                                                                                                                                                                                                                                                                                                                                                                                                                                                                                                                                                                                                                                                                                                                                                                                                                                                                                                                                                                                                                                                                                                                                                                                                                                                                                                                                                                                                                                                                                                                                                                                                                                               | 225 lbs.                             | 225 lbs.                                                                                              |  |  |
| Crated Length x Width x Height                                                                                                                                                                                                                                                                                                                                                                                                                                                                                                                                                                                                                                                                                                                                                                                                                                                                                                                                                                                                                                                                                                                                                                                                                                                                                                                                                                                                                                                                                                                                                                                                                                                                                                                                                                                                                                                                                                                                                                                                                                                                                              | 52.5" x 36" x 46.5"                  | 52.5" x 36" x 46.5                                                                                    |  |  |
| Electrical / Refrigeration<br>Voltage                                                                                                                                                                                                                                                                                                                                                                                                                                                                                                                                                                                                                                                                                                                                                                                                                                                                                                                                                                                                                                                                                                                                                                                                                                                                                                                                                                                                                                                                                                                                                                                                                                                                                                                                                                                                                                                                                                                                                                                                                                                                                       | Two-Section<br>SR48A-12M<br>115/60/1 | Two-Section<br>SR48A-18M<br>115/60/1                                                                  |  |  |
| HACR Breaker                                                                                                                                                                                                                                                                                                                                                                                                                                                                                                                                                                                                                                                                                                                                                                                                                                                                                                                                                                                                                                                                                                                                                                                                                                                                                                                                                                                                                                                                                                                                                                                                                                                                                                                                                                                                                                                                                                                                                                                                                                                                                                                | 15.0 Amps                            | 15.0 Amps                                                                                             |  |  |
| Electrical Connection (NEMA)                                                                                                                                                                                                                                                                                                                                                                                                                                                                                                                                                                                                                                                                                                                                                                                                                                                                                                                                                                                                                                                                                                                                                                                                                                                                                                                                                                                                                                                                                                                                                                                                                                                                                                                                                                                                                                                                                                                                                                                                                                                                                                | 5-15P                                | 5-15P                                                                                                 |  |  |
| Voltage Range                                                                                                                                                                                                                                                                                                                                                                                                                                                                                                                                                                                                                                                                                                                                                                                                                                                                                                                                                                                                                                                                                                                                                                                                                                                                                                                                                                                                                                                                                                                                                                                                                                                                                                                                                                                                                                                                                                                                                                                                                                                                                                               | 104-126                              | 104-126                                                                                               |  |  |
| Ambient Temp. Range                                                                                                                                                                                                                                                                                                                                                                                                                                                                                                                                                                                                                                                                                                                                                                                                                                                                                                                                                                                                                                                                                                                                                                                                                                                                                                                                                                                                                                                                                                                                                                                                                                                                                                                                                                                                                                                                                                                                                                                                                                                                                                         | 45° to 100°F                         | 45° to 100°F                                                                                          |  |  |
| Control Setpoint Range                                                                                                                                                                                                                                                                                                                                                                                                                                                                                                                                                                                                                                                                                                                                                                                                                                                                                                                                                                                                                                                                                                                                                                                                                                                                                                                                                                                                                                                                                                                                                                                                                                                                                                                                                                                                                                                                                                                                                                                                                                                                                                      | 32° to 52°F                          | 32° to 52°F                                                                                           |  |  |
| Amperage                                                                                                                                                                                                                                                                                                                                                                                                                                                                                                                                                                                                                                                                                                                                                                                                                                                                                                                                                                                                                                                                                                                                                                                                                                                                                                                                                                                                                                                                                                                                                                                                                                                                                                                                                                                                                                                                                                                                                                                                                                                                                                                    | 2.5                                  | 2.5                                                                                                   |  |  |
| Energy Consumption (kWh/day) @NSF                                                                                                                                                                                                                                                                                                                                                                                                                                                                                                                                                                                                                                                                                                                                                                                                                                                                                                                                                                                                                                                                                                                                                                                                                                                                                                                                                                                                                                                                                                                                                                                                                                                                                                                                                                                                                                                                                                                                                                                                                                                                                           | 3.2                                  | 3.2                                                                                                   |  |  |
| Heat Rejection (BTU/Hr.) @NSF                                                                                                                                                                                                                                                                                                                                                                                                                                                                                                                                                                                                                                                                                                                                                                                                                                                                                                                                                                                                                                                                                                                                                                                                                                                                                                                                                                                                                                                                                                                                                                                                                                                                                                                                                                                                                                                                                                                                                                                                                                                                                               | 452.3                                | 452.3                                                                                                 |  |  |
| Approx. Nominal Compres. BTU/HR (HP)                                                                                                                                                                                                                                                                                                                                                                                                                                                                                                                                                                                                                                                                                                                                                                                                                                                                                                                                                                                                                                                                                                                                                                                                                                                                                                                                                                                                                                                                                                                                                                                                                                                                                                                                                                                                                                                                                                                                                                                                                                                                                        | 1354(1/5HP)                          | 1354(1/5HP)                                                                                           |  |  |
| here = |                                      |                                                                                                       |  |  |

## **Cabinet Construction**

The exterior cabinet top, front, and sides, are constructed of high quality stainless steel. Cabinet is provided with a stainless steel top enclosure and an easily removable stainless steel insulated lift-up cover. The exterior back and bottom are constructed of coated steel. The cabinet interior back and sides are stainless steel with an ABS ceiling and stainless steel floor. One heavy duty epoxy coated shelf per section is standard. Mounted on anodized aluminum pilasters the shelf is adjustable in 1/2" increments. Cabinet walls and doors are insulated with 2" CFC free, foamed in place polyurethane. 6" polyolefin, stem casters (two with brakes) are standard. Preparation tables are supplied with a 48" x 10" x 1/2" thick N.S.F. approved white polyethylene cutting board.

## **Door Construction**

Doors are constructed of high grade stainless steel exterior with an ABS interior liner and insulated with 2" CFC free, foamed in place polyurethane. Hoshizaki's exclusive "stepped" design protects the gasket while product is removed from the cabinet. Doors are provided with a one piece, extruded aluminum, flush mount handle. Spring assisted self-closing doors are equipped with a stay open feature past 90 degrees. Snap-in magnetic door gaskets are durable and easily removed for cleaning. Field reversible door hinging is standard.

## **Refrigeration System**

Front breathing refrigeration system allows unit to be built into any enclosure with zero side or rear clearance. The high efficiency refrigeration system is self-contained with an E-coated evaporator for extended life. Condensate removal is accomplished with an energy efficient non-electric evaporation system. A capillary tube controls the flow of environmentally friendly R290 refrigerant through the evaporator. Unit uses a heated, time initiated defrost to eliminate any ice on the evaporator coil. An innovative air distribution system distributes air evenly from beneath the pans. Engineered to maintain NSF-7 temperatures in 100°F ambient. (Certified to NSF-7 temperatures in 86°F ambient.) Preparation tables are supplied with a full complement of N.S.F. approved polycarbonate plastic 1/6th size pans, 4" deep and stainless steel adapter bars. Rail will also accommodate 6" deep pans. Pans are located 1.5" below the top to keep food product within easy reach. 115 volt units are equipped with a ten foot cord and NEMA rated plug (20.0 amps or less)