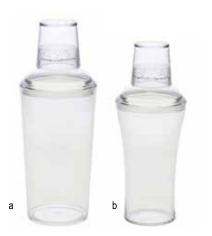

## **PLASTIC** BAR SHAKERS

3-piece Bar Shakers are constructed of durable SAN plastic to keep your bar shaking.

- Top with strainer and cap allows you to shake, strain and serve.
- Break resistant, clear SAN plastic designs
- Cocktail shakers feature 3-piece design: shaker, strainer and cap (3 oz)

|    | Item # | Description                            | Min<br>Order | Case<br>Pack | Case Lbs/<br>Cube |
|----|--------|----------------------------------------|--------------|--------------|-------------------|
| a. | PS378  | Cocktail Shaker, SAN Plastic, 27 oz    | 1 ea         | 24 ea        | 13/2              |
| b. | PS379  | Cocktail Shaker, SAN Plastic,<br>20 oz | 1 ea         | 24 ea        | 11/1.8            |