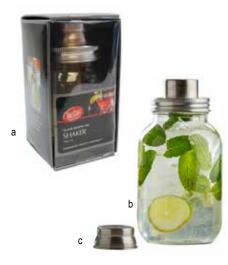

## MASON JAR 3-PIECE BAR SHAKERS

Mix your favorite cocktails with TableCraft's 3-piece Mason Jar Glass Cocktail Shakers with Stainless Steel Tops. Mason Jar Glass design adds rustic charm to your cocktail service. Tops include strainer so you can mix, strain and serve all-in-one.

|    | Item #                          | Description                                                                                 | Min<br>Order | Case<br>Pack | Case Lbs/<br>Cube |  |  |
|----|---------------------------------|---------------------------------------------------------------------------------------------|--------------|--------------|-------------------|--|--|
| a. | MJS14                           | Mason Jar Glass Cocktail<br>Shaker with 18-8 Stainless<br>Steel Top, 14 oz                  | 1 ea         | 4 ea         | 3/.2              |  |  |
| b. | MJS30                           | Mason Jar Glass Cocktail<br>Shaker with 18-8 Stainless<br>Steel Top, 30 oz                  | 1 ea         | 4 ea         | 6/.4              |  |  |
|    | REPLACEMENT PARTS & ACCESSORIES |                                                                                             |              |              |                   |  |  |
| C. | MJSST                           | 2-Piece Stainless Steel<br>Shaker Top for Mason Jar<br>Bar Shakers, fits MJS14 and<br>MJS30 | 1 ea         | 1 ea         | 1/.1              |  |  |