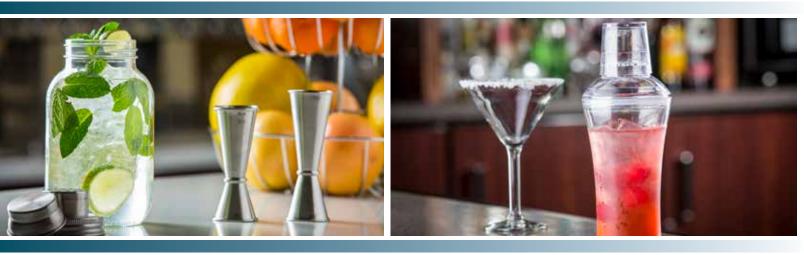

## MASON JAR 3-PIECE BAR SHAKERS

Mix your favorite cocktails with TableCraft's 3-piece Mason Jar Glass Cocktail Shakers with Stainless Steel Tops. Mason Jar Glass design adds rustic charm to your cocktail service. Tops include strainer so you can mix, strain and serve all-in-one.

## **PLASTIC** BAR SHAKERS

3-piece Bar Shakers are constructed of durable SAN plastic to keep your bar shaking.

- Top with strainer and cap allows you to shake, strain and serve.
- Break resistant, clear SAN plastic designs
- Cocktail shakers feature 3-piece design: shaker, strainer and cap (3 oz)