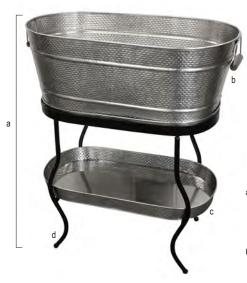

## STAINLESS STEEL

|    | Item #                          | Description                                                                           | Capacity  | Min Order/<br>Case Pack |  |
|----|---------------------------------|---------------------------------------------------------------------------------------|-----------|-------------------------|--|
| a. | GTSS2313N                       | Set includes Tub, Stand, Accessory<br>& Condensation Tray<br>(Overall 27½ x 15 x 32") | 12.75 gal | 1 ea                    |  |
|    | REPLACEMENT PARTS & ACCESSORIES |                                                                                       |           |                         |  |
| b. | GTSS2313                        | Beverage Tub, 27½ x 15 x 10¾"                                                         | 12.75 gal | 1 ea                    |  |
|    | GTSS2313CT                      | Condensation Tray, 23¾ x 12¾ x 1¾"                                                    | _         | 1 ea / 12 ea            |  |
| c. | GTSS2313AT                      | Accessory Tray, 24¾ x 12½ x 2¼"                                                       | _         | 1 ea / 12 ea            |  |
| d. | GTSS2313S                       | Beverage Tub Stand                                                                    |           | 1 ea / 4 ea             |  |