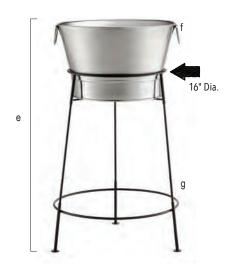

## STAINLESS STEEL, BLACK POWDER COATED METAL

|    | Item#                           | Description                                                                  | Capacity | Min Order/<br>Case Pack |  |
|----|---------------------------------|------------------------------------------------------------------------------|----------|-------------------------|--|
| e. | BT2137N                         | Set includes Tub & Stand,<br>20 x 20 x 12¾" (Overall 20 x 37½")              | 11 gal   | 1 ea                    |  |
|    | BTSD21                          | Set includes Double Wall Tub & Stand,<br>21 x 21 x 12" (Overall 20 x 371/4") | 7 gal    | 1 ea                    |  |
|    | REPLACEMENT PARTS & ACCESSORIES |                                                                              |          |                         |  |
| f. | BT21                            | Beverage Tub, 20 x 20 x 123/4"                                               | 11 gal   | 1 ea                    |  |
|    | BTD21                           | Double Wall Beverage Tub,<br>21 x 21 x 12"                                   | 7 gal    | 1 ea                    |  |
| g. | BTS2137                         | Black Metal Stand for BT21, BTD21, 21% x 30"                                 |          | 1 ea                    |  |