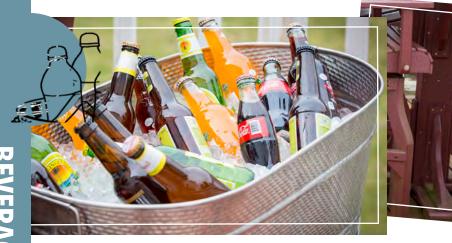

## BRICKHOUSE COLLECTION™ SINGLE WALL BEVERAGE TUB SET

- · Perfect for both indoor and outdoor events
- · Condensation tray catches droplets to keep serving areas clean and free of slip hazards

## STAINLESS STEEL

|    | Item #                          | Description                                                                           | Capacity  | Min Order/<br>Case Pack |  |
|----|---------------------------------|---------------------------------------------------------------------------------------|-----------|-------------------------|--|
| a. | GTSS2313N                       | Set includes Tub, Stand, Accessory<br>& Condensation Tray<br>(Overall 27½ x 15 x 32") | 12.75 gal | 1 ea                    |  |
|    | REPLACEMENT PARTS & ACCESSORIES |                                                                                       |           |                         |  |
| b. | GTSS2313                        | Beverage Tub, 27½ x 15 x 10¾"                                                         | 12.75 gal | 1 ea                    |  |
|    | GTSS2313CT                      | Condensation Tray, 23¾ x 12¾ x 1¾"                                                    | _         | 1 ea / 12 ea            |  |
| c. | GTSS2313AT                      | Accessory Tray, 24¾ x 12½ x 2¼"                                                       | _         | 1 ea / 12 ea            |  |
| d. | GTSS2313S                       | Beverage Tub Stand                                                                    |           | 1 ea / 4 ea             |  |