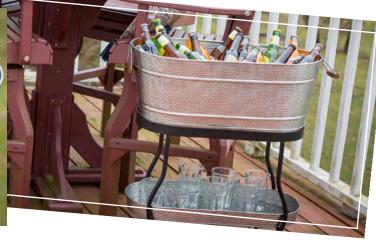

## BRICKHOUSE COLLECTION™ SINGLE WALL BEVERAGE TUB SET

- · Perfect for both indoor and outdoor events
- · Condensation tray catches droplets to keep serving areas clean and free of slip hazards

## STAINLESS STEEL

|    | Item #                          | Description                                                                           | Capacity  | Min Order/<br>Case Pack |  |
|----|---------------------------------|---------------------------------------------------------------------------------------|-----------|-------------------------|--|
| a. | GTSS2313N                       | Set includes Tub, Stand, Accessory<br>& Condensation Tray<br>(Overall 27½ x 15 x 32") | 12.75 gal | 1 ea                    |  |
|    | REPLACEMENT PARTS & ACCESSORIES |                                                                                       |           |                         |  |
| b. | GTSS2313                        | Beverage Tub, 27½ x 15 x 10¾"                                                         | 12.75 gal | 1 ea                    |  |
|    | GTSS2313CT                      | Condensation Tray, 23¾ x 12¾ x 1¾"                                                    | _         | 1 ea / 12 ea            |  |
| c. | GTSS2313AT                      | Accessory Tray, 24¾ x 12½ x 2¼"                                                       | _         | 1 ea / 12 ea            |  |
| d. | GTSS2313S                       | Beverage Tub Stand                                                                    |           | 1 ea / 4 ea             |  |