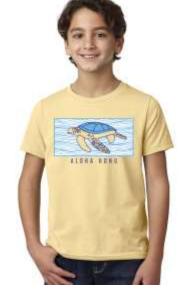

MINDSET(MS)

SUNRISE (SR)

SUNNY DAY (SD)

SUNSET (SS)

(SOMPC)

(SOMC)

ALOHA HONU

(AH)

# Raglans (YRG) for the kids with super soft fabric! Sizes: S M L

52% Airlume combed and ring-spun cotton, 48% polyester jersey

BLUE/WHITE

PEACH/WHITE

BLACK/WHITE

Longs Sleeve Tees (YLS) for boys and girls with our popular designs!

Sizes: XS-XL

100% combed ring-spun cotton fine jersey

PINK

BLUE

GREY