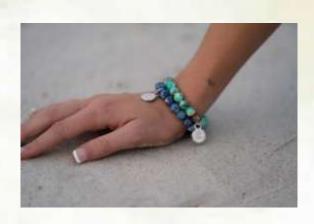

#### THE BEACH BRACELETS

#### If You Can't Head to the Beach, Take THE BEACH with You!

Our aromatherapy Beach Bracelets, with our rust resistant logo charms, are made of natural gem and lava stones. Each Bracelet comes with a canvas pouch and a 2ml bottle of *The Beach*, our fragrance and essential oil blend that smells just like the Beach! The oil is applied on the lava beads. Just one drop and you'll enjoy that salty-air scent for days!

This is a Beach Head favorite!

BCHB(XL)

Bracelets can be ordered in any quantity and will come in a variety of stones. (Men's sizes are available. Specify XL in the style code.) We change our stones regularly with each season or when we find a new stone we fall in love with! For that reason, we fill each order with a variety of our best sellers.