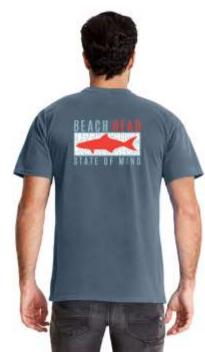

#### **GARMENT DYED COTTON TEES**

100% RINGSPUN PRESHRUNK Sizes: XS-XXL

The garment dye process allows for softer shades and finishes to capture the lived-in look and feel of your favorite tees. With their comfy lightweight feel and awesome colors these are a Beach Head favorite! All designs are available in these shirt styles:

Muscle Tanks (MT) Short Sleeve (SSC) Short Sleeve Pocket (SSP) Long Sleeve (LSC)

Colors: Sun, Seagrass, Peri-Blue, Lead, Ocean, Paprika, Guava, Denim, Wine

MUSCLE TANK (MT)

SHORT SLEEVE (SSC)

SHORT SLEEVE POCKET (SSP)

LONGSLEEVE (LSC)

SEAGRASS

PERI-BLUE

LEAD

**OCEAN** 

GUAVA

PAPRIKA

DENIM