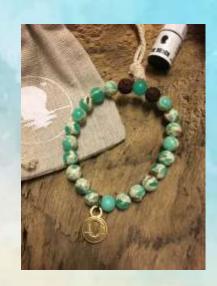

#### THE BEACH BRACELETS

#### If You Can't Head to the Beach, Take THE BEACH with You!

Our aromatherapy Beach Bracelets, with our rust resistant logo charms, are made of natural gem and lava stones. Each Bracelet comes with a canvas pouch and a 2ml bottle of *The Beach*, our fragrance and essential oil blend that smells just like the Beach! The oil is applied on the lava beads. Just one drop and you'll enjoy that salty-air scent for days!

This is a Beach Head favorite!

BCHB(XL)

Bracelets can be ordered in any quantity and will come in a variety of stones. (Men's sizes are available. Specify XL in the style code.) We change our stones regularly with each season or when we find a new stone we fall in love with! For that reason, we fill each order with a variety of our best sellers.