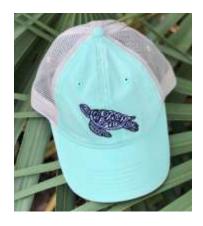

# Flat Bill Snapback Trucker Hats with Mesh Back (FBM)

BHSOM-FBM-KHAKI

BHSOM-FBM-LGREY

BHSOMP-FBM-HGREY

BHSOM-FBM-BLACKWH

BHSOM--FBM-DGREY

BHT-CB-GREYBL

SOM--CB-NAVYWHT