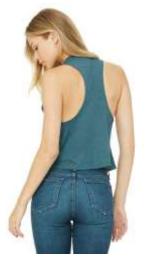

LEAD

This Zippered Hoodie (ZH) is perfect for a tropical winter day! Beach Heads love the feel of this fabric.

Sizes: XS-XXL

COOL BLUE

Our Racerback Tanks (RBR) are perfect for a beach day, workout or layering for a fun look. They have a relaxed fit with raw edge seams and are super comfortable. Sizes: XS-XXL

50% polyester, 25% ring-spun cotton, 25% rayon

TEAL

*PURPLE* 

MILITARY GREEN

VIILITANT GNLLIV

WHITE

BLACK

TEAL