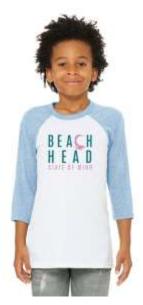

# Raglans (YRG) for the kids with super soft fabric! Sizes: S M L

52% Airlume combed and ring-spun cotton, 48% polyester jersey

BLUE/WHITE

PEACH/WHITE

BLACK/WHITE

Longs Sleeve Tees (YLS) for boys and girls with our popular designs!