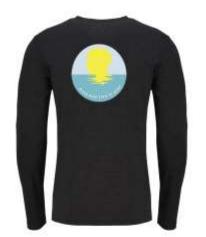

MINDSET(MS)

SUNRISE (SR)

SUNNY DAY (SD)

SUNSET (SS)

(SOMPC)

(SOMC)

ALOHA HONU

(AH)

The Tri-Blend Long Sleeve (LST) is our best seller! A year-round favorite with its lightweight and super comfortable fabric

Sizes: XS-XXL 50% polyester 25% combed ring-spun cotton 25% rayon

HEATHER BLACK