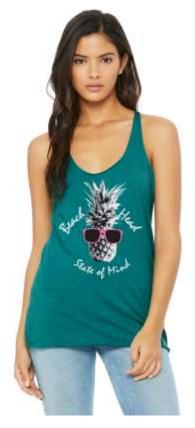

LEAD

This Zippered Hoodie (ZH) is perfect for a tropical winter day! Beach Heads love the feel of this fabric.

Sizes: XS-XXL

COOL BLUE

Our Racerback Tanks (RBR) are perfect for a beach day, workout or layering for a fun look. They have a relaxed fit with raw edge seams and are super comfortable. Sizes: XS-XXL

50% polyester, 25% ring-spun cotton, 25% rayon

TEAL

*PURPLE* 

MILITARY GREEN

VIILITANT GNLLIV

WHITE

BLACK

TEAL