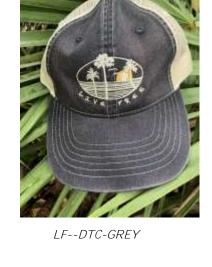

# Curve Bill Snapback Trucker Hats (CB)

SOMC-CB-KHAKI

HMU-CB-DGREY

BHSOM-CB-PINK

HMU-CB-KHAKI

BHT-DTC-BERRY

These Dad Hat/Trucker Combos (DTC) are a Beach Head Favorite! Unstructured like a Dad Hat with a Mesh Snapback!

BHT-DTC-SEAFOAM

BHSOM-DTC-LBLUE

LF-DTC-TBLUE