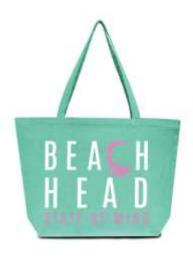

# BEACH BAGS

These bags hold just about everything you need for the beach! They're great for travelling too!!

#### **Premium Canvas Totes**

19.5" x 14.75" x 5"

BTCAN-GREY

SOMCAN-PERI

SOMCAN-SEAGLASS