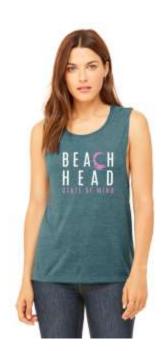

#### **GARMENT DYED COTTON TEES**

100% RINGSPUN PRESHRUNK Sizes: XS-XXL

The garment dye process allows for softer shades and finishes to capture the lived-in look and feel of your favorite tees. With their comfy lightweight feel and awesome colors these are a Beach Head favorite! All designs are available in these shirt styles:

Muscle Tanks (MT) Short Sleeve (SSC) Short Sleeve Pocket (SSP) Long Sleeve (LSC)

Colors: Sun, Seagrass, Peri-Blue, Lead, Ocean, Paprika, Guava, Denim, Wine

MUSCLE TANK (MT)

SHORT SLEEVE (SSC)

SHORT SLEEVE POCKET (SSP)