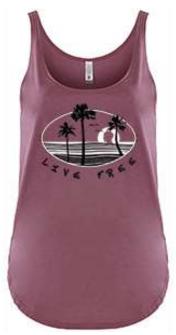

HOOK ME UP (HMU)

(SU)

BEACH HEAD TURTLE (BHT)

IT'S A LIFESTYLE (IAL)

BEACH TREASURE (BT)

PINEAPPLE HEAD (PH)

(LF)

BEACH LIFE (BL)

#### **GARMENT DYED COTTON TEES**

100% RINGSPUN PRESHRUNK Sizes: XS-XXL

The garment dye process allows for softer shades and finishes to capture the lived-in look and feel of your favorite tees. With their comfy lightweight feel and awesome colors these are a Beach Head favorite! All designs are available in these shirt styles:

Muscle Tanks (MT) Short Sleeve (SSC) Short Sleeve Pocket (SSP) Long Sleeve (LSC)

Colors: Sun, Seagrass, Peri-Blue, Lead, Ocean, Paprika, Guava, Denim, Wine

MUSCLE TANK (MT)

SHORT SLEEVE (SSC)

SHORT SLEEVE POCKET (SSP)