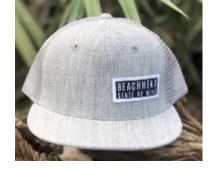

OPTIONAL NAME DROP

# Curve Bill Snapback Trucker Hats (CB)

SOMC-CB-KHAKI

HMU-CB-DGREY

BHSOM-CB-PINK

HMU-CB-KHAKI

BHT-DTC-BERRY

These Dad Hat/Trucker Combos (DTC) are a Beach Head Favorite! Unstructured like a Dad Hat with a Mesh Snapback!