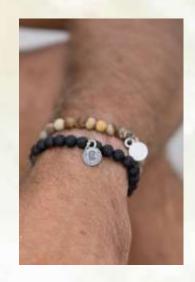

#### THE BEACH BRACELETS

#### If You Can't Head to the Beach, Take THE BEACH with You!

Our aromatherapy Beach Bracelets, with our rust resistant logo charms, are made of natural gem and lava stones. Each Bracelet comes with a canvas pouch and a 2ml bottle of *The Beach*, our fragrance and essential oil blend that smells just like the Beach! The oil is applied on the lava beads. Just one drop and you'll enjoy that salty-air scent for days!

This is a Beach Head favorite!

BCHB(XL)

Bracelets can be ordered in any quantity and will come in a variety of stones. (Men's sizes are available. Specify XL in the style code.) We change our stones regularly with each season or when we find a new stone we fall in love with! For that reason, we fill each order with a variety of our best sellers.