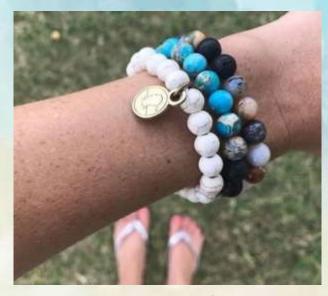

#### THE BEACH BRACELETS

#### If You Can't Head to the Beach, Take THE BEACH with You!

Our aromatherapy Beach Bracelets, with our rust resistant logo charms, are made of natural gem and lava stones. Each Bracelet comes with a canvas pouch and a 2ml bottle of *The Beach*, our fragrance and essential oil blend that smells just like the Beach! The oil is applied on the lava beads. Just one drop and you'll enjoy that salty-air scent for days!

This is a Beach Head favorite!

BCHB(XL)

Bracelets can be ordered in any quantity and will come in a variety of stones. (Men's sizes are available. Specify XL in the style code.) We change our stones regularly with each season or when we find a new stone we fall in love with! For that reason, we fill each order with a variety of our best sellers.