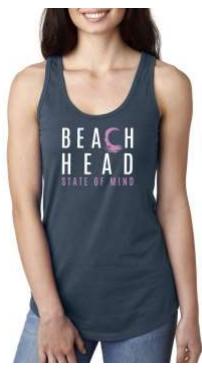

These Racerbacks (RBF) are a perfect fit for all shapes and have a curved finished edge. Sizes: XS-XXL

60% combed ring-spun cotton, 40% polyester

MINT

INDIGO

RASPBERRY

WHITE

Our Relaxed Classic Tanks (RCT) are a great fit for all sizes. Sizes: XS-XXL 65% polyester, 35% ring-spun cotton