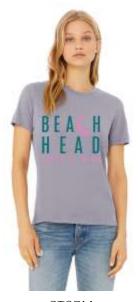

#### **BLENDED FABRIC TEES (SST)**

You won't find softer, more comfortable shirts! All are lightweight and preshrunk for a nice fit and easy care. Our Tri-Blend Short Sleeves are available in Crew necks (Sizes: XS-XXL) and V-necks (Sizes: XS-XL).

50% polyester, 25% combed and ring-spun cotton, 25% rayon

*INDIGO* 

HEATHER WHITE

GREY

ORCHID

MILITARY GREEN

HEATHER BLACK

AQUA