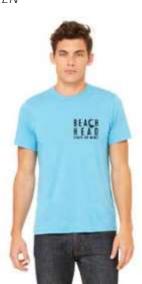

#### **GARMENT DYED COTTON TEES**

100% RINGSPUN PRESHRUNK Sizes: XS-XXL

The garment dye process allows for softer shades and finishes to capture the lived-in look and feel of your favorite tees. With their comfy lightweight feel and awesome colors these are a Beach Head favorite! All designs are available in these shirt styles:

Muscle Tanks (MT) Short Sleeve (SSC) Short Sleeve Pocket (SSP) Long Sleeve (LSC)

Colors: Sun, Seagrass, Peri-Blue, Lead, Ocean, Paprika, Guava, Denim, Wine

MUSCLE TANK (MT)

SHORT SLEEVE (SSC)

SHORT SLEEVE POCKET (SSP)