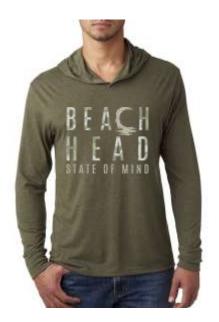

cks (Sizes: XS-XXL) and V-necks (Sizes: XS-XL).

50% polyester, 25% combed and ring-spun cotton, 25% rayon



*INDIGO* 



HEATHER WHITE



GREY



ORCHID









MILITARY GREEN







HEATHER BLACK



AQUA

The Tri-Blend Long Sleeve (LST) is our best seller! A year-round favorite with its lightweight and super comfortable fabric

Sizes: XS-XXL 50% polyester 25% combed ring-spun cotton 25% rayon



HEATHER BLACK



HEATHER WHITE



HEATHER BLACK



HEATHER WHITE



HEATHER TEAL



HEATHER WHITE



HEATHER BLACK





MILITARY GREEN



HEATHER PURPLE



TURQUOISE











HEATHER GREY

#### Tri-Blend Long Sleeve Hoodie (LSH)

Lightweight and super comfortable! Perfect for a cool summer night. A seasonal favorite! Sizes: XS-XXL

50% polyester, 25% combed ring-spun cotton, 25% rayon









HEATHER PURPLE

INDIGO

MILITARY GREEN

These Performance Tees (PT) keep you dry and cool with UV protection and moisture wicking fabric. Sizes: S— XXL 100% polyester





LIME



WHITE



AQUA



LIGHT GREY





GREY



LEAD

This Zippered Hoodie (ZH) is perfect for a tropical winter day! Beach Heads love the feel of this fabric.

Sizes: XS-XXL





COOL BLUE

Our Racerback Tanks (RBR) are perfect for a beach day, workout or layering for a fun look. They have a relaxed fit with raw edge seams and are super comfortable. Sizes: XS-XXL

50% polyester, 25% ring-spun cotton, 25% rayon





TEAL



*PURPLE* 









MILITARY GREEN



VIILITANT GNLLIV



WHITE



BLACK



TEAL

These Racerbacks (RBF) are a perfect fit for all shapes and have a curved finished edge. Sizes: XS-XXL

60% combed r