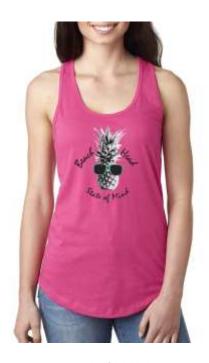

HOOK ME UP (HMU)

(SU)

BEACH HEAD TURTLE (BHT)

IT'S A LIFESTYLE (IAL)

BEACH TREASURE (BT)

PINEAPPLE HEAD (PH)

(LF)

BEACH LIFE (BL)

#### **GARMENT DYED COTTON TEES**

100% RINGSPUN PRESHRUNK Sizes: XS-XXL

The garment dye process allows for softer shades and finishes to capture the lived-in look and feel of your favorite tees. With their comfy lightweight feel and awesome colors these are a Beach Head favorite! All designs are available in these shirt styles:

Muscle Tanks (MT) Short Sleeve (SSC) Short Sleeve Pocket (SSP) Long Sleeve (LSC)

Colors: Sun, Seagrass, Peri-Blue, Lead, Ocean, Paprika, Guava, Denim, Wine

MUSCLE TANK (MT)

SHORT SLEEVE (SSC)

SHORT SLEEVE POCKET (SSP)