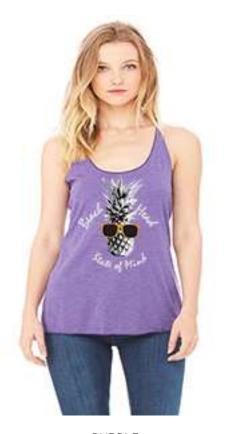

LEAD

This Zippered Hoodie (ZH) is perfect for a tropical winter day! Beach Heads love the feel of this fabric.

Sizes: XS-XXL

COOL BLUE

Our Racerback Tanks (RBR) are perfect for a beach day, workout or layering for a fun look. They have a relaxed fit with raw edge seams and are super comfortable. Sizes: XS-XXL

50% polyester, 25% ring-spun cotton, 25% rayon

TEAL

*PURPLE* 

MILITARY GREEN

VIILITANT GNLLIV

WHITE

BLACK

TEAL