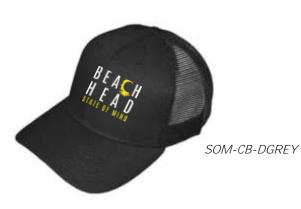

# Flat Bill Snapback Trucker Hats with Mesh Back (FBM)

BHSOM-FBM-KHAKI

BHSOM-FBM-LGREY

BHSOMP-FBM-HGREY

BHSOM-FBM-BLACKWH

BHSOM--FBM-DGREY

BHT-CB-GREYBL

SOM--CB-NAVYWHT

# Curve Bill Snapback Trucker Hats (CB)

SOMC-CB-KHAKI

HMU-CB-DGREY

BHSOM-CB-PINK

HMU-CB-KHAKI

BHT-DTC-BERRY

These Dad Hat/Trucker Combos (DTC) are a Beach Head Favorite! Unstructured like a Dad Hat with a Mesh Snapback!