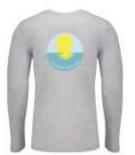

MINDSET(MS)

SUNRISE (SR)

SUNNY DAY (SD)

SUNSET (SS)

(SOMPC)

(SOMC)

ALOHA HONU

(AH)

The Tri-Blend Long Sleeve (LST) is our best seller! A year-round favorite with its lightweight and super comfortable fabric

Sizes: XS-XXL 50% polyester 25% combed ring-spun cotton 25% rayon

HEATHER BLACK