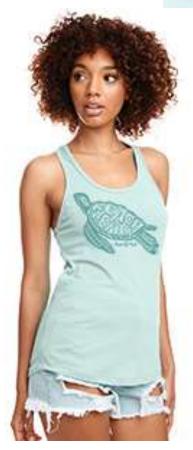

These Racerbacks (RBF) are a perfect fit for all shapes and have a curved finished edge. Sizes: XS-XXL

60% combed ring-spun cotton, 40% polyester

MINT

INDIGO

RASPBERRY

WHITE

Our Relaxed Classic Tanks (RCT) are a great fit for all sizes. Sizes: XS-XXL 65% polyester, 35% ring-spun cotton