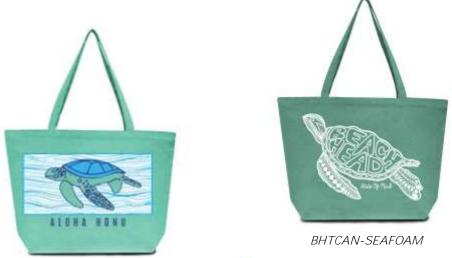

# BEACH BAGS

These bags hold just about everything you need for the beach! They're great for travelling too!!

#### **Premium Canvas Totes**

19.5" x 14.75" x 5"

BTCAN-GREY

SOMCAN-PERI

SOMCAN-SEAGLASS