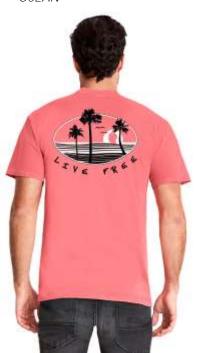

#### **GARMENT DYED COTTON TEES**

100% RINGSPUN PRESHRUNK Sizes: XS-XXL

The garment dye process allows for softer shades and finishes to capture the lived-in look and feel of your favorite tees. With their comfy lightweight feel and awesome colors these are a Beach Head favorite! All designs are available in these shirt styles:

Muscle Tanks (MT) Short Sleeve (SSC) Short Sleeve Pocket (SSP) Long Sleeve (LSC)

Colors: Sun, Seagrass, Peri-Blue, Lead, Ocean, Paprika, Guava, Denim, Wine

MUSCLE TANK (MT)

SHORT SLEEVE (SSC)

SHORT SLEEVE POCKET (SSP)

LONGSLEEVE (LSC)

SEAGRASS

PERI-BLUE

LEAD

**OCEAN** 

GUAVA

PAPRIKA

DENIM