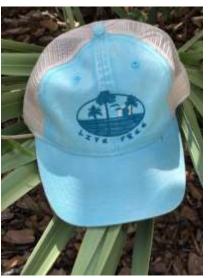

# Flat Bill Snapback Trucker Hats with Full Back (FBF)

BHSOM-FBF-BLGREY

BHSOM-FBF-GRPINK

HMU-FBF-LGREY

# Flat Bill Snapback Trucker Hats with Mesh Back (FBM)

BHSOM-FBM-KHAKI

BHSOM-FBM-LGREY

BHSOMP-FBM-HGREY

BHSOM-FBM-BLACKWH

BHSOM--FBM-DGREY

BHT-CB-GREYBL

SOM--CB-NAVYWHT

# Curve Bill Snapback Trucker Hats (CB)

SOMC-CB-KHAKI

HMU-CB-DGREY

BHSOM-CB-PINK

HMU-CB-KHAKI

BHT-DTC-BERRY

These Dad Hat/Trucker Combos (DTC) are a Beach Head Favorite! Unstructured like a Dad Hat with a Mesh Snapback!