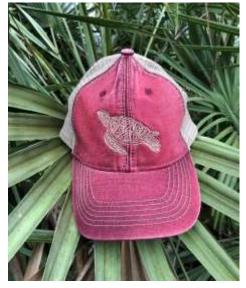

# Curve Bill Snapback Trucker Hats (CB)

SOMC-CB-KHAKI

HMU-CB-DGREY

BHSOM-CB-PINK

HMU-CB-KHAKI

BHT-DTC-BERRY

These Dad Hat/Trucker Combos (DTC) are a Beach Head Favorite! Unstructured like a Dad Hat with a Mesh Snapback!