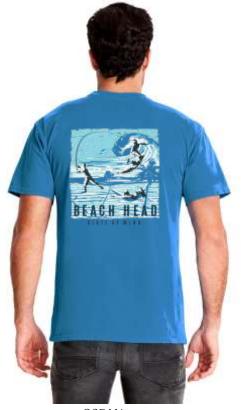

#### **GARMENT DYED COTTON TEES**

100% RINGSPUN PRESHRUNK Sizes: XS-XXL

The garment dye process allows for softer shades and finishes to capture the lived-in look and feel of your favorite tees. With their comfy lightweight feel and awesome colors these are a Beach Head favorite! All designs are available in these shirt styles:

Muscle Tanks (MT) Short Sleeve (SSC) Short Sleeve Pocket (SSP) Long Sleeve (LSC)

Colors: Sun, Seagrass, Peri-Blue, Lead, Ocean, Paprika, Guava, Denim, Wine

MUSCLE TANK (MT)

SHORT SLEEVE (SSC)

SHORT SLEEVE POCKET (SSP)

LONGSLEEVE (LSC)

SEAGRASS

PERI-BLUE

LEAD

**OCEAN** 

GUAVA

PAPRIKA

DENIM