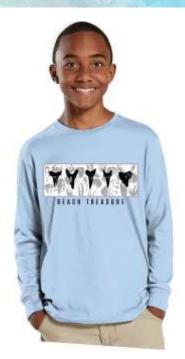

# Raglans (YRG) for the kids with super soft fabric! Sizes: S M L

52% Airlume combed and ring-spun cotton, 48% polyester jersey

BLUE/WHITE

PEACH/WHITE

BLACK/WHITE

Longs Sleeve Tees (YLS) for boys and girls with our popular designs!

Sizes: XS-XL

100% combed ring-spun cotton fine jersey

PINK

BLUE

GREY