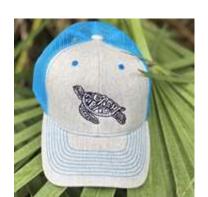

# Flat Bill Snapback Trucker Hats with Mesh Back (FBM)

BHSOM-FBM-KHAKI

BHSOM-FBM-LGREY

BHSOMP-FBM-HGREY

BHSOM-FBM-BLACKWH

BHSOM--FBM-DGREY

BHT-CB-GREYBL

SOM--CB-NAVYWHT

# Curve Bill Snapback Trucker Hats (CB)

SOMC-CB-KHAKI

HMU-CB-DGREY

BHSOM-CB-PINK

HMU-CB-KHAKI

BHT-DTC-BERRY

These Dad Hat/Trucker Combos (DTC) are a Beach Head Favorite! Unstructured like a Dad Hat with a Mesh Snapback!