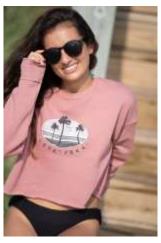

#### **BLENDED FABRIC TEES (SST)**

You won't find softer, more comfortable shirts! All are lightweight and preshrunk for a nice fit and easy care. Our Tri-Blend Short Sleeves are available in Crew necks (Sizes: XS-XXL) and V-necks (Sizes: XS-XL).

50% polyester, 25% combed and ring-spun cotton, 25% rayon

*INDIGO* 

HEATHER WHITE

GREY

ORCHID

MILITARY GREEN

HEATHER BLACK

AQUA