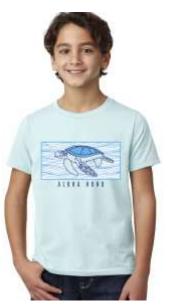

MINDSET(MS)

SUNRISE (SR)

SUNNY DAY (SD)

SUNSET (SS)

(SOMPC)

(SOMC)

ALOHA HONU

(AH)

# Raglans (YRG) for the kids with super soft fabric! Sizes: S M L

52% Airlume combed and ring-spun cotton, 48% polyester jersey

BLUE/WHITE

PEACH/WHITE

BLACK/WHITE

Longs Sleeve Tees (YLS) for boys and girls with our popular designs!

Sizes: XS-XL

100% combed ring-spun cotton fine jersey

PINK

BLUE

GREY