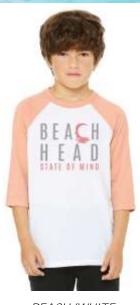

# Raglans (YRG) for the kids with super soft fabric! Sizes: S M L

52% Airlume combed and ring-spun cotton, 48% polyester jersey

BLUE/WHITE

PEACH/WHITE

BLACK/WHITE

Longs Sleeve Tees (YLS) for boys and girls with our popular designs!