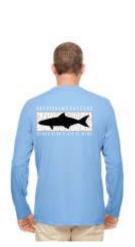

The Tri-Blend Long Sleeve (LST) is our best seller! A year-round favorite with its lightweight and super comfortable fabric

Sizes: XS-XXL 50% polyester 25% combed ring-spun cotton 25% rayon

HEATHER BLACK