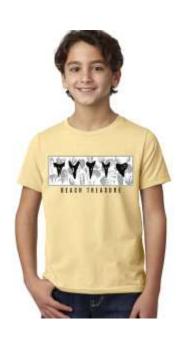

HOOK ME UP (HMU)

(SU)

BEACH HEAD TURTLE (BHT)

IT'S A LIFESTYLE (IAL)

BEACH TREASURE (BT)

PINEAPPLE HEAD (PH)

(LF)

BEACH LIFE (BL)

# Raglans (YRG) for the kids with super soft fabric! Sizes: S M L

52% Airlume combed and ring-spun cotton, 48% polyester jersey

BLUE/WHITE

PEACH/WHITE

BLACK/WHITE

Longs Sleeve Tees (YLS) for boys and girls with our popular designs!

Sizes: XS-XL

100% combed ring-spun cotton fine jersey

PINK

BLUE

GREY