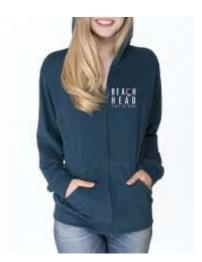

#### Tri-Blend Long Sleeve Hoodie (LSH)

Lightweight and super comfortable! Perfect for a cool summer night. A seasonal favorite! Sizes: XS-XXL

50% polyester, 25% combed ring-spun cotton, 25% rayon

HEATHER PURPLE