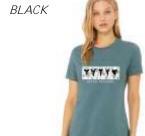

#### **GARMENT DYED COTTON TEES**

100% RINGSPUN PRESHRUNK Sizes: XS-XXL

The garment dye process allows for softer shades and finishes to capture the lived-in look and feel of your favorite tees. With their comfy lightweight feel and awesome colors these are a Beach Head favorite! All designs are available in these shirt styles:

Muscle Tanks (MT) Short Sleeve (SSC) Short Sleeve Pocket (SSP) Long Sleeve (LSC)

Colors: Sun, Seagrass, Peri-Blue, Lead, Ocean, Paprika, Guava, Denim, Wine

MUSCLE TANK (MT)

SHORT SLEEVE (SSC)

SHORT SLEEVE POCKET (SSP)

LONGSLEEVE (LSC)

SEAGRASS

PERI-BLUE

LEAD

**OCEAN** 

GUAVA

PAPRIKA

DENIM