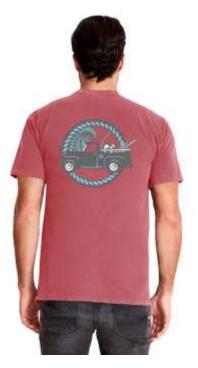

#### **GARMENT DYED COTTON TEES**

100% RINGSPUN PRESHRUNK Sizes: XS-XXL

The garment dye process allows for softer shades and finishes to capture the lived-in look and feel of your favorite tees. With their comfy lightweight feel and awesome colors these are a Beach Head favorite! All designs are available in these shirt styles:

Muscle Tanks (MT) Short Sleeve (SSC) Short Sleeve Pocket (SSP) Long Sleeve (LSC)

Colors: Sun, Seagrass, Peri-Blue, Lead, Ocean, Paprika, Guava, Denim, Wine

MUSCLE TANK (MT)

SHORT SLEEVE (SSC)

SHORT SLEEVE POCKET (SSP)

LONGSLEEVE (LSC)

SEAGRASS

PERI-BLUE

LEAD

**OCEAN** 

GUAVA

PAPRIKA

DENIM