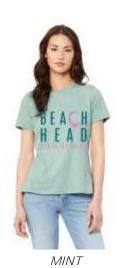

#### **BLENDED FABRIC TEES (SST)**

You won't find softer, more comfortable shirts! All are lightweight and preshrunk for a nice fit and easy care. Our Tri-Blend Short Sleeves are available in Crew necks (Sizes: XS-XXL) and V-necks (Sizes: XS-XL).

50% polyester, 25% combed and ring-spun cotton, 25% rayon

*INDIGO* 

HEATHER WHITE

GREY

ORCHID

MILITARY GREEN

HEATHER BLACK

AQUA