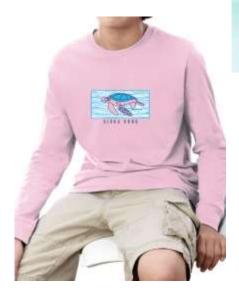

# Raglans (YRG) for the kids with super soft fabric! Sizes: S M L

52% Airlume combed and ring-spun cotton, 48% polyester jersey

BLUE/WHITE

PEACH/WHITE

BLACK/WHITE

Longs Sleeve Tees (YLS) for boys and girls with our popular designs!

Sizes: XS-XL

100% combed ring-spun cotton fine jersey

PINK

BLUE

GREY