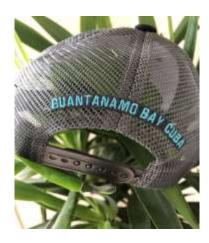

armth & breathability. Sizes: S-XXL



PEACH



**STORM** 



DUSTY BLUE



MILITARY GREEN



PINK



BLUE



BANANA



100% combed ring-spun cotton







## YOUTH

# Raglans (YRG) for the kids with super soft fabric! Sizes: S M L

52% Airlume combed and ring-spun cotton, 48% polyester jersey



BLUE/WHITE



PEACH/WHITE



BLACK/WHITE

Longs Sleeve Tees (YLS) for boys and girls with our popular designs!

Sizes: XS-XL

100% combed ring-spun cotton fine jersey



PINK



BLUE



GREY



# Flat Bill Snapback Trucker Hats with Full Back (FBF)



BHSOM-FBF-BLGREY



BHSOM-FBF-GRPINK



HMU-FBF-LGREY

# Flat Bill Snapback Trucker Hats with Mesh Back (FBM)



BHSOM-FBM-KHAKI



BHSOM-FBM-LGREY





BHSOMP-FBM-HGREY



BHSOM-FBM-BLACKWH





BHSOM--FBM-DGREY



BHT-CB-GREYBL



SOM--CB-NAVYWHT



OPTIONAL NAME DROP

# Curve Bill Snapback Trucker Hats (CB)



SOMC-CB-KHAKI



HMU-CB-DGREY



BHSOM-CB-PINK





HMU-CB-KHAKI









BHT-DTC-BERRY

These Dad Hat/Trucker Combos (DTC) are a Beach Head Favorite! Unstructured like a Dad Hat with a Mesh Snapback!



BHT-DTC-SEAFOAM





BHSOM-DTC-LBLUE



LF-DTC-TBLUE

# Dad Hats (DH) with Buckle Closure





SOM-DH-GREY



SOM-DH-BERRY



BHT-DH-KHAKI



SOMC-DH-STONE



BHT-DH-PINK



HMU-DH-KHAKI



BHT-DH-TEAL



SOM-DH-PKCAMO

# BEACH BAGS

These bags hold just about everything you need for the beach! They're great for travelling too!!

#### **Premium Canvas Totes**

19.5" x 14.75" x 5"



BTCAN-GREY







SOMCAN-PERI



SOMCAN-SEAGLASS

# Our Decals will enhance anyone's collection and are made to last!





SDDEC





CAMODEC SSD