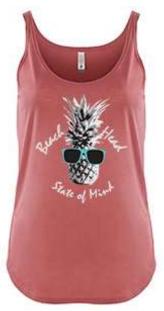

HOOK ME UP (HMU)

(SU)

BEACH HEAD TURTLE (BHT)

IT'S A LIFESTYLE (IAL)

BEACH TREASURE (BT)

PINEAPPLE HEAD (PH)

(LF)

BEACH LIFE (BL)

These Racerbacks (RBF) are a perfect fit for all shapes and have a curved finished edge. Sizes: XS-XXL

60% combed ring-spun cotton, 40% polyester

MINT

INDIGO

RASPBERRY

WHITE

Our Relaxed Classic Tanks (RCT) are a great fit for all sizes. Sizes: XS-XXL 65% polyester, 35% ring-spun cotton