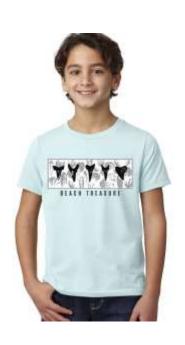

# Raglans (YRG) for the kids with super soft fabric! Sizes: S M L

52% Airlume combed and ring-spun cotton, 48% polyester jersey

BLUE/WHITE

PEACH/WHITE

BLACK/WHITE

Longs Sleeve Tees (YLS) for boys and girls with our popular designs!

Sizes: XS-XL

100% combed ring-spun cotton fine jersey

PINK

BLUE

GREY