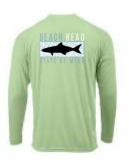

The Tri-Blend Long Sleeve (LST) is our best seller! A year-round favorite with its lightweight and super comfortable fabric

Sizes: XS-XXL 50% polyester 25% combed ring-spun cotton 25% rayon

HEATHER BLACK