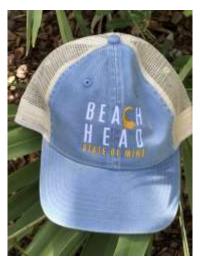

# Flat Bill Snapback Trucker Hats with Full Back (FBF)

BHSOM-FBF-BLGREY

BHSOM-FBF-GRPINK

HMU-FBF-LGREY

# Flat Bill Snapback Trucker Hats with Mesh Back (FBM)

BHSOM-FBM-KHAKI

BHSOM-FBM-LGREY

BHSOMP-FBM-HGREY

BHSOM-FBM-BLACKWH

BHSOM--FBM-DGREY

BHT-CB-GREYBL

SOM--CB-NAVYWHT

# Curve Bill Snapback Trucker Hats (CB)

SOMC-CB-KHAKI

HMU-CB-DGREY

BHSOM-CB-PINK

HMU-CB-KHAKI

BHT-DTC-BERRY

These Dad Hat/Trucker Combos (DTC) are a Beach Head Favorite! Unstructured like a Dad Hat with a Mesh Snapback!