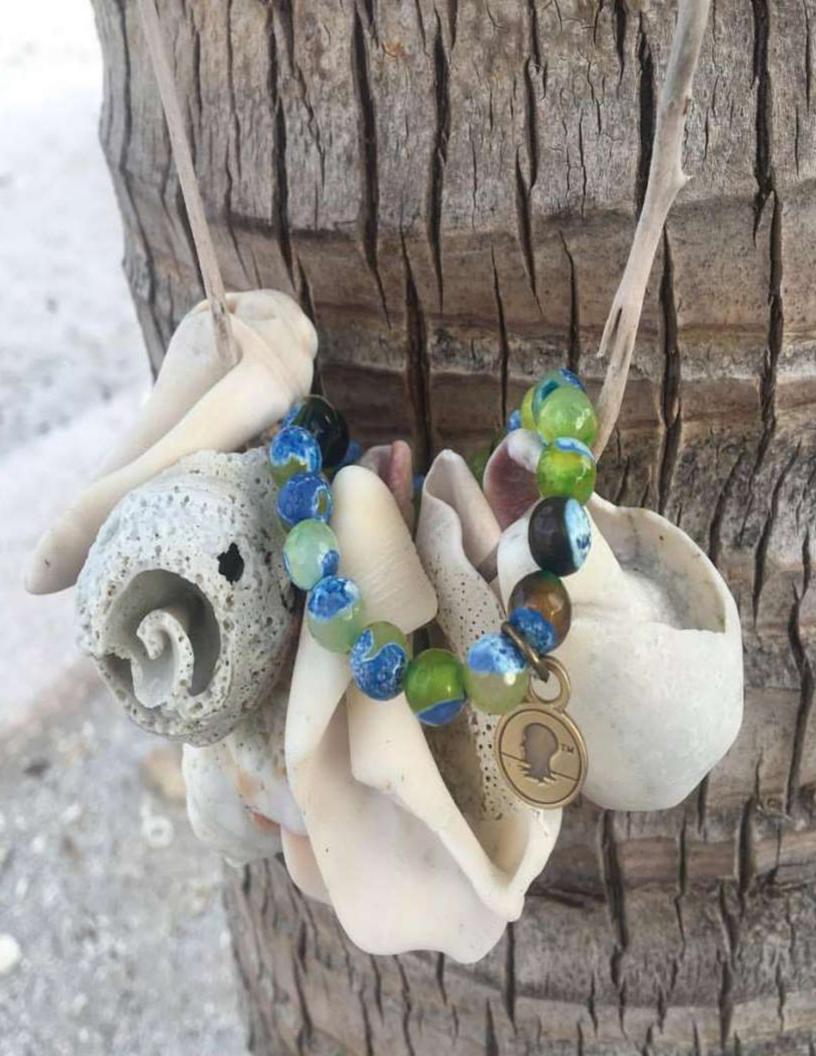

#### THE BEACH BRACELETS

#### If You Can't Head to the Beach, Take THE BEACH with You!

Our aromatherapy Beach Bracelets, with our rust resistant logo charms, are made of natural gem and lava stones. Each Bracelet comes with a canvas pouch and a 2ml bottle of *The Beach*, our fragrance and essential oil blend that smells just like the Beach! The oil is applied on the lava beads. Just one drop and you'll enjoy that salty-air scent for days!

This is a Beach Head favorite!

BCHB(XL)

Bracelets can be ordered in any quantity and will come in a variety of stones. (Men's sizes are available. Specify XL in the style code.) We change our stones regularly with each season or when we find a new stone we fall in love with! For that reason, we fill each order with a variety of our best sellers.