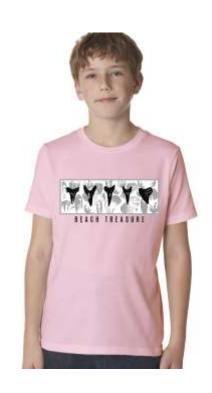

# Raglans (YRG) for the kids with super soft fabric! Sizes: S M L

52% Airlume combed and ring-spun cotton, 48% polyester jersey

BLUE/WHITE

PEACH/WHITE

BLACK/WHITE

Longs Sleeve Tees (YLS) for boys and girls with our popular designs!

Sizes: XS-XL

100% combed ring-spun cotton fine jersey

PINK

BLUE

GREY