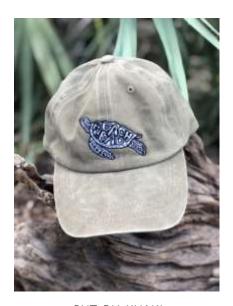

# Flat Bill Snapback Trucker Hats with Full Back (FBF)

BHSOM-FBF-BLGREY

BHSOM-FBF-GRPINK

HMU-FBF-LGREY

# Flat Bill Snapback Trucker Hats with Mesh Back (FBM)

BHSOM-FBM-KHAKI

BHSOM-FBM-LGREY

BHSOMP-FBM-HGREY

BHSOM-FBM-BLACKWH

BHSOM--FBM-DGREY

BHT-CB-GREYBL

SOM--CB-NAVYWHT

# Curve Bill Snapback Trucker Hats (CB)

SOMC-CB-KHAKI

HMU-CB-DGREY

BHSOM-CB-PINK

HMU-CB-KHAKI

BHT-DTC-BERRY

These Dad Hat/Trucker Combos (DTC) are a Beach Head Favorite! Unstructured like a Dad Hat with a Mesh Snapback!

# Dad Hats (DH) with Buckle Closure

SOM-DH-GREY

SOM-DH-BERRY

BHT-DH-KHAKI

SOMC-DH-STONE

BHT-DH-PINK

HMU-DH-KHAKI

BHT-DH-TEAL