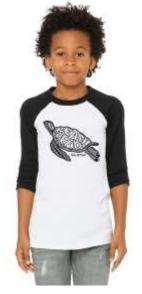

# Raglans (YRG) for the kids with super soft fabric! Sizes: S M L

52% Airlume combed and ring-spun cotton, 48% polyester jersey

BLUE/WHITE

PEACH/WHITE

BLACK/WHITE

Longs Sleeve Tees (YLS) for boys and girls with our popular designs!