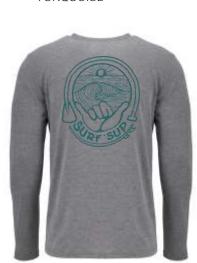

The Tri-Blend Long Sleeve (LST) is our best seller! A year-round favorite with its lightweight and super comfortable fabric

Sizes: XS-XXL 50% polyester 25% combed ring-spun cotton 25% rayon

HEATHER BLACK

HOOK ME UP (HMU)

(SU)

BEACH HEAD TURTLE (BHT)

IT'S A LIFESTYLE (IAL)

BEACH TREASURE (BT)

PINEAPPLE HEAD (PH)

(LF)

BEACH LIFE (BL)