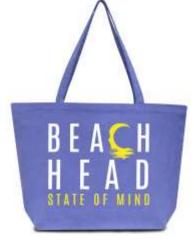

# BEACH BAGS

These bags hold just about everything you need for the beach! They're great for travelling too!!

#### **Premium Canvas Totes**

19.5" x 14.75" x 5"

BTCAN-GREY

SOMCAN-PERI

SOMCAN-SEAGLASS