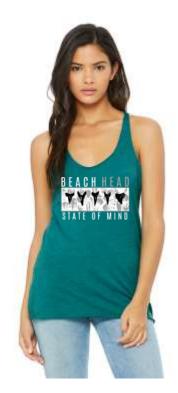

LEAD

This Zippered Hoodie (ZH) is perfect for a tropical winter day! Beach Heads love the feel of this fabric.

Sizes: XS-XXL

COOL BLUE

Our Racerback Tanks (RBR) are perfect for a beach day, workout or layering for a fun look. They have a relaxed fit with raw edge seams and are super comfortable. Sizes: XS-XXL

50% polyester, 25% ring-spun cotton, 25% rayon

TEAL

*PURPLE* 

MILITARY GREEN

VIILITANT GNLLIV

WHITE

BLACK

TEAL