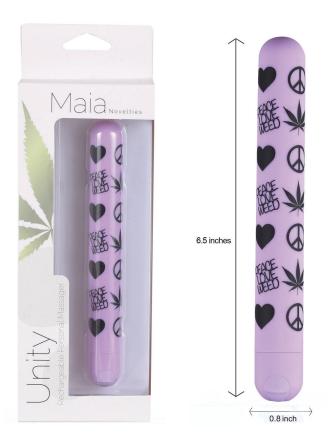

# UNITY X-LONG RECHARGEABLE BULLET

#### SPECIFICATIONS:

• *Item Dimension:* H = .8", W = .8", L = 6.5"

• Bulk Weight: 2 oz

• *Package Dimension:* H = 8", W = 3.25", L = 1.5"

• Package / Product Weight: 3.5 oz.

Case Count: 72
Inner Case Count: 36
Fast Charge Time: 2 hours
Run Time: of 40 minutes

#### **OPERATING INSTRUCTIONS:**

Press and hold **POWER BUTTON** for 3 seconds to turn unit on and off. Press **Power Button** to select level.

- Super-charged 420 Series Long Bullet
- Violet with Peace-Love-Weed print
- 10 powerful vibrating patterns
- Strong, long lasting motor
- 100% Medical Grade Silicone coating
- Pushbutton operation
- USB Rechargeable with Charger Cable included
- Fast charge time of 2 hours
- Run time of 40 minutes
- 1-YEAR REPLACEMENT WARRANTY