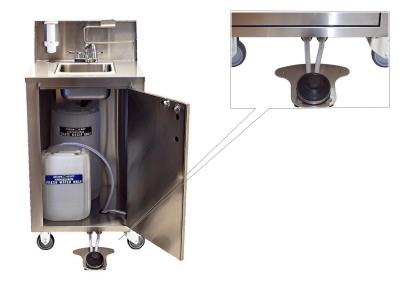

Shipped fully assembled, complete with removable clean and waste water tanks.

Handsfree with manual foot pump.

## **SPECIFICATIONS**

- 304 series hospital grade stainless steel construction
- Lockable access door
- Compact cabinet with swivel casters for easy mobility
- 1 x 20 litre (5 gallon) removable fresh water tanks
- 1 X 30 litre (7.5 gallon) removable waste water tanks
- · Standard top loading liquid soap dispenser
- Standard roll towel dispenser
- Ability to connect directly to city water and drain hookups
- Ready to use: ships completely assembled and crated
- 1 year parts and labor warranty

## **SPECIFICATIONS**

| Model                 | CV-MHW                      |
|-----------------------|-----------------------------|
| Sink Bowl Size        | 14"L×12"W×6" H              |
| Sinks                 | 1                           |
| Actual Weight (lbs)   | 140                         |
| Shipping Weight (lbs) | 190                         |
| Fresh water capacity  | 1 x 5 Gallon                |
| Waste water capacity  | 1 x 7.5 Gallon              |
| Cabinet Size          | 24" W x 25.25" D x 38.25" H |