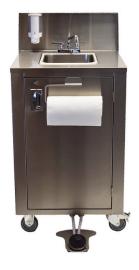

## **PORTABLE SINKS**

**CV-MHW** 

| Project:  |  |
|-----------|--|
| Item #:   |  |
| Quantity: |  |

A quick and effective solution for your handwashing needs. Built for mobility, in both indoor and outdoor settings.

Shipped fully assembled, complete with removable clean and waste water tanks.

Handsfree with manual foot pump.

## **SPECIFICATIONS**

- 304 series hospital grade stainless steel construction
- Lockable access door
- Compact cabinet with swivel casters for easy mobility
- 1 x 20 litre (5 gallon) removable fresh water tanks
- 1 X 30 litre (7.5 gallon) removable waste water tanks
- · Standard top loading liquid soap dispenser
- Standard roll towel dispenser
- Ability to connect directly to city water and drain hookups
- Ready to use: ships completely assembled and crated
- 1 year parts and labor warranty