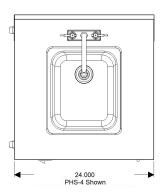

## **SPECIFICATIONS**

| Model                 | CV-MHW                      |
|-----------------------|-----------------------------|
| Sink Bowl Size        | 14"L×12"W×6" H              |
| Sinks                 | 1                           |
| Actual Weight (lbs)   | 140                         |
| Shipping Weight (lbs) | 190                         |
| Fresh water capacity  | 1 x 5 Gallon                |
| Waste water capacity  | 1 x 7.5 Gallon              |
| Cabinet Size          | 24" W x 25.25" D x 38.25" H |