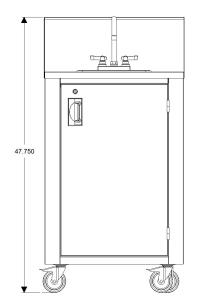

## **SPECIFICATIONS**

| Model                 | CV-MHW                      |
|-----------------------|-----------------------------|
| Sink Bowl Size        | 14"L×12"W×6" H              |
| Sinks                 | 1                           |
| Actual Weight (lbs)   | 140                         |
| Shipping Weight (lbs) | 190                         |
| Fresh water capacity  | 1 x 5 Gallon                |
| Waste water capacity  | 1 x 7.5 Gallon              |
| Cabinet Size          | 24" W x 25.25" D x 38.25" H |