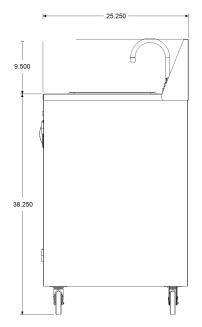

## **SPECIFICATIONS**

| Model                 | CV-MHW                      |
|-----------------------|-----------------------------|
| Sink Bowl Size        | 14"L×12"W×6" H              |
| Sinks                 | 1                           |
| Actual Weight (lbs)   | 140                         |
| Shipping Weight (lbs) | 190                         |
| Fresh water capacity  | 1 x 5 Gallon                |
| Waste water capacity  | 1 x 7.5 Gallon              |
| Cabinet Size          | 24" W x 25.25" D x 38.25" H |