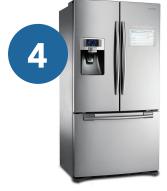

Fold the completed form in half and place it in a plastic bag with the top part facing the front of the bag.

Secure your plastic bag on the front of your fridge using tape. This may help responders easily find your complete medical information. You may also choose to keep a copy in your wallet or handbag.