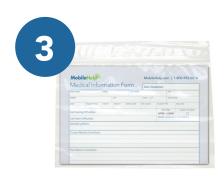

Fold the completed form in half and place it in a plastic bag with the top part facing the front of the bag.

Secure your plastic bag on the front of your fridge using tape. This may help responders easily find your complete medical information. You may also choose to keep a copy in your wallet or handbag.