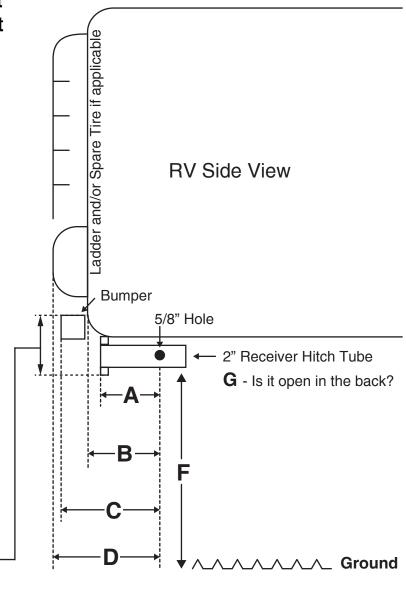

## **RV Kayak Rack Measurement Form**

Please measure your RV for dimensions A through H.

We will email you a measurement form after you purchase to fill out and submit.

- (A) Dimension from pin hole to end of Receiver Tube.
- (B) Dimension from pin hole to rear of the RV.

If pin hole is to the rear of the RV use negative value.

- (C) Dimension from pin hole to bumper If no bumper mark none.
- (D) Dimension from the Hitch Receiver pin hole to the ladder or spare tire. If no ladder; mark none, no spare tire; mark none.
- ► (E) Measure from the Hitch center left or right to your ladder as shown
  - (F) From bottom of Hitch Receiver to Ground
  - (G) Is your hitch Receiver open in the back to allow for pass through?
  - (H) Fifth wheels / trailers only if you have a 4" square tube bumper enter dimension here from top of bumper to bottom of HitchReceiver.