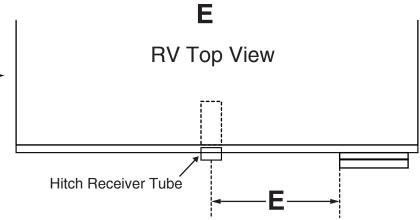

## **RV Kayak Rack Measurement Form**

Please measure your RV for dimensions A through H.

We will email you a measurement form after you purchase to fill out and submit.

- (A) Dimension from pin hole to end of Receiver Tube.
- (B) Dimension from pin hole to rear of the RV.