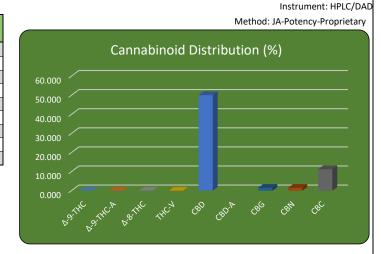

## **ANALYSIS DATE: 9/20/2018**

| · · · · · · · · · · · · · · · · · · · |            |                      |                 |  |
|---------------------------------------|------------|----------------------|-----------------|--|
| Compound                              | Weight (%) | Concentration (mg/g) | LOQ *<br>(mg/g) |  |
| Δ-9-THC                               | < LOQ      | < LOQ                | 1.00            |  |
| Δ-9-THC-A                             | < LOQ      | < LOQ                | 1.00            |  |
| Δ-8-THC                               | < LOQ      | < LOQ                | 1.00            |  |
| THC-V                                 | < LOQ      | < LOQ                | 1.00            |  |
| CBD                                   | 50.042     | 500.42               | 1.00            |  |
| CBD-A                                 | < LOQ      | < LOQ                | 1.00            |  |
| CBG                                   | 1.524      | 15.24                | 1.00            |  |
| CBN                                   | 1.502      | 15.02                | 1.00            |  |
| CBC                                   | 11.243     | 112.43               | 1.00            |  |

| TOTAL THC/CBD | Weight (%)                                      | Conc (mg/g)         |
|---------------|-------------------------------------------------|---------------------|
| THC Total =   | <loq< th=""><th><loq< th=""></loq<></th></loq<> | <loq< th=""></loq<> |

**THC**Total = (THC-A \* 0.877)+Δ9THC

| 300-12 | CBD Total = | 50.042 | 500.42 |
|--------|-------------|--------|--------|
|--------|-------------|--------|--------|

**CBD**Total = (CBD-A \* 0.877) +CBD