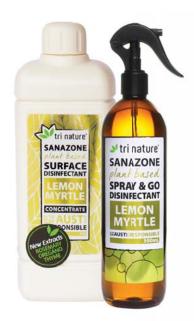

## SANAZONE LEMON MYRTLE DISINFECTANT

## plant based

A gentle yet powerful naturally derived disinfectant and hard surface cleaner boosted with a synergistic blend of antimicrobial plant extracts to quickly and completely disinfect hard surfaces.

## **DIRECTIONS FOR USE**

**CONCENTRATE** - Dilute 25mL product into 500mL spray bottle and fill with water. For mopping, dilute 10 - 20mL product per 1Lt of water.

**EXPRESS CLEANING** - Spray directly over surface. Wipe off with a clean dry cloth.