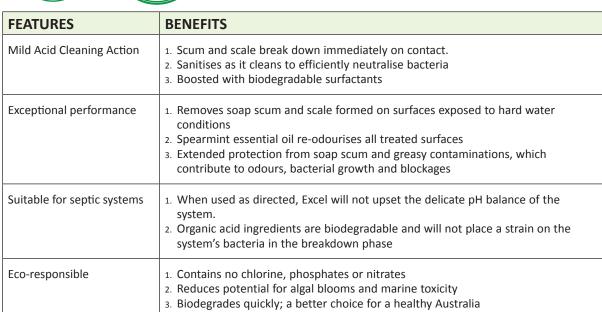

## plant based

A powerful bathroom cleaner that neutralises and removes contaminations common in toilet, basin, bath, and shower areas.

- Breaks down oil, soap residues, fungus, water stains, and hard water scale with ease.
- Eliminates odours at their source.
- Light gel texture clings to vertical surfaces to maximise cleaning effect.
- Synthetically blended from three naturally derived organic acids.
- Contains no phosphorous compounds or strong mineral acids common in other products of its type, and in normal use is safe to use in septic systems.

## **DIRECTIONS FOR USE**

Apply and spread over area to be cleaned. Allow to sit for 1-2 minutes, then lightly agitate and rinse clean.

NO MINERAL ACIDS | NO CHLORINE | NO PHOSPHATES | NO NITRATES

Contains: Water, Citric Acid, Lactic Acid, Acetic Acid, Cocodimethylamine Oxide, Fatty Alcohol Ethoxylates, Methyl Methoxy Butanol, Xanthan Gum, Essential oil based fragrance, Food grade dye.