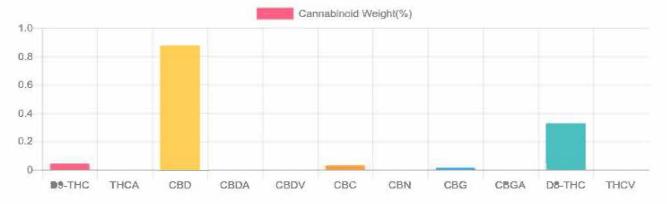

## Sample

0.043% D9-THC 0.875% Total CBD

38.4 mg Cannabinoids per unit 25.8 mg CBD per unit

1 unit = 2.95 grams per unit x Cannabinoid concentration

## **Cannabinoids Test**

SHIMADZU INTEGRATED UPLC-PDA GSL SOP 400

UPLOADED: 07/27/2023 10:28:34

| Cannabinoids       | LOQ            | weight(%) | mg/g   | mg/unit |
|--------------------|----------------|-----------|--------|---------|
| D9-THC             | 10 PPM         | 0.043%    | 0.432  | 1.274   |
| THCA               | 10 PPM         | N/D       | N/D    | N/D     |
| CBD                | 10 PPM         | 0.875%    | 8.753  | 25.821  |
| CBDA               | 20 PPM         | N/D       | N/D    | N/D     |
| CBDV               | 20 PPM         | N/D       | N/D    | N/D     |
| CBC                | 10 PPM         | 0.030%    | 0.302  | 0.891   |
| CBN                | 10 PPM         | N/D       | N/D    | N/D     |
| CBG                | 10 PPM         | 0.014%    | 0.139  | 0.410   |
| CBGA               | 20 PPM         | N/D       | N/D    | N/D     |
| D8-THC             | 10 PPM         | 0.326%    | 3.260  | 9.617   |
| THCV               | 10 PP <b>M</b> | N/D       | N/D    | N/D     |
| TOTAL D9-THC       |                | 0.043%    | 0.043% | 1.3     |
| TOTAL CBD*         |                | 0.875%    | 8.753  | 25.8    |
| TOTAL CANNABINOIDS |                | 1.300%    | 13.008 | 38.4    |