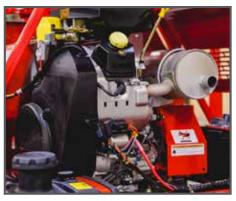

Powerful 37 hp air-cooled, gasoline Kohler engine provides excellent power for all of your finishing needs.

Optional lifting bridle for easy on-the-job mobility.