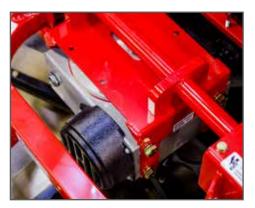

## POWERED BY

21-2-2

Our MSP455 features hydraulic joy stick steering to for your convenience.

Our super heavy-duty gearboxes have a 20:1 gear box ratio that provides superior rotor speeds.

The torque convertor clutch ensures maximum control over machine speed.