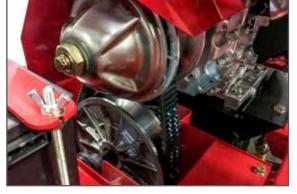

## POWERED BY

21-2-2

Our MSP455 features hydraulic joy stick steering to for your convenience.

Our super heavy-duty gearboxes have a 20:1 gear box ratio that provides superior rotor speeds.

The torque convertor clutch ensures maximum control over machine speed.