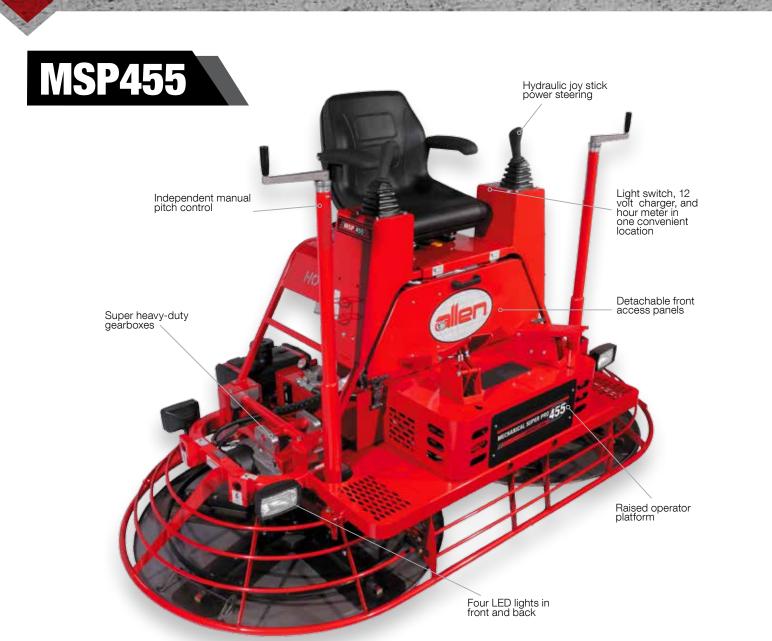

## POWERED BY

21-2-2

Our MSP455 features hydraulic joy stick steering to for your convenience.

Our super heavy-duty gearboxes have a 20:1 gear box ratio that provides superior rotor speeds.

The torque convertor clutch ensures maximum control over machine speed.

Powerful 37 hp air-cooled, gasoline Kohler engine provides excellent power for all of your finishing needs.

Optional lifting bridle for easy on-the-job mobility.