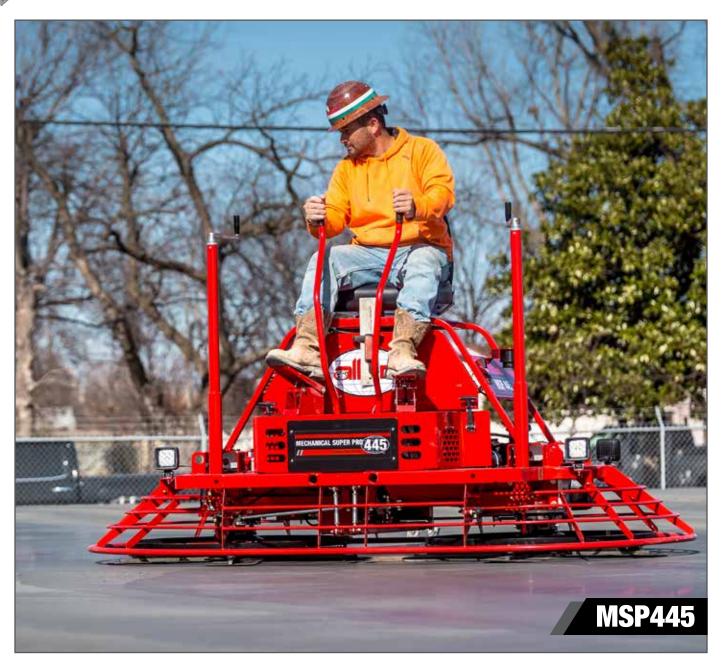

## MSP SERIES RIDING TROWELS MECHANICAL SUPER PRO RIDERS

Featuring your choice of joystick power or manual lever steering and the power of gasoline engines, the Mechanical-Drive Super Pro (MSP) Series is our most popular series of riders with larger contractors. These riding trowels are powerful and responsive due their weight-to-horsepower ratio.

## POWERED BY

21-2-2

Our MSP455 features hydraulic joy stick steering to for your convenience.

Our super heavy-duty gearboxes have a 20:1 gear box ratio that provides superior rotor speeds.

The torque convertor clutch ensures maximum control over machine speed.