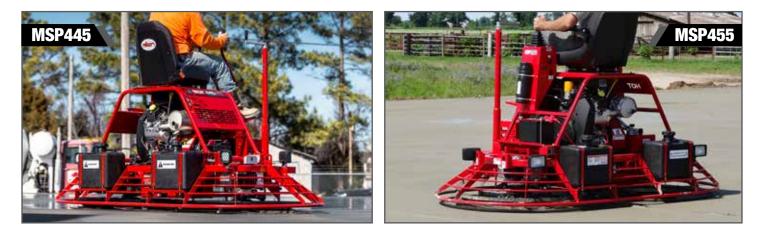

## MSP SERIES RIDING TROWELS MECHANICAL SUPER PRO RIDERS

Featuring your choice of joystick power or manual lever steering and the power of gasoline engines, the Mechanical-Drive Super Pro (MSP) Series is our most popular series of riders with larger contractors. These riding trowels are powerful and responsive due their weight-to-horsepower ratio.

## POWERED BY

21-2-2

Our MSP455 features hydraulic joy stick steering to for your convenience.

Our super heavy-duty gearboxes have a 20:1 gear box ratio that provides superior rotor speeds.

The torque convertor clutch ensures maximum control over machine speed.

## **SPECIFICATIONS**

| DESCRIPTION             | MSP445                                         | MSP455                                         |
|-------------------------|------------------------------------------------|------------------------------------------------|
| ENGINE                  | Kohler CH1000 (999 cc)                         | Kohler CH1000 (999 cc)                         |
| HORSEPOWER CLASS        | 37 hp (27.6 kW)                                | 37 hp (27.6 kW)                                |
| FUEL TYPE               | Air-Cooled Gasoline                            | Air-Cooled Gasoline                            |
| PANNING PATH WIDTH      | 97.5 in (248 cm)                               | 97.5 in (248 cm)                               |
| ROTORS (DIAMETER)       | 46 in (117 cm) 5-Bladed Spider                 | 46 in (117 cm) 5-Bladed Spider                 |
| MAXIMUM ROTOR SPEED     | 165 rpm                                        | 165 rpm                                        |
| STEERING CONTROL SYSTEM | Manual                                         | Power                                          |
| FUEL CAPACITY           | 6 gal (23 L)                                   | 6 gal (23 L)                                   |
| RETARDANT CAPACITY      | 6 gal (23 L)                                   | 6 gal (23 L)                                   |
| WEIGHT                  | 1,052 lb (477 kg)                              | 1,175 lb (533 kg)                              |
| DIMENSIONS (L X W X H)  | 101.5 x 50.5 x 59.5 in<br>(254 x 128 x 151 cm) | 101.5 x 50.5 x 59.5 in<br>(254 x 128 x 151 cm) |