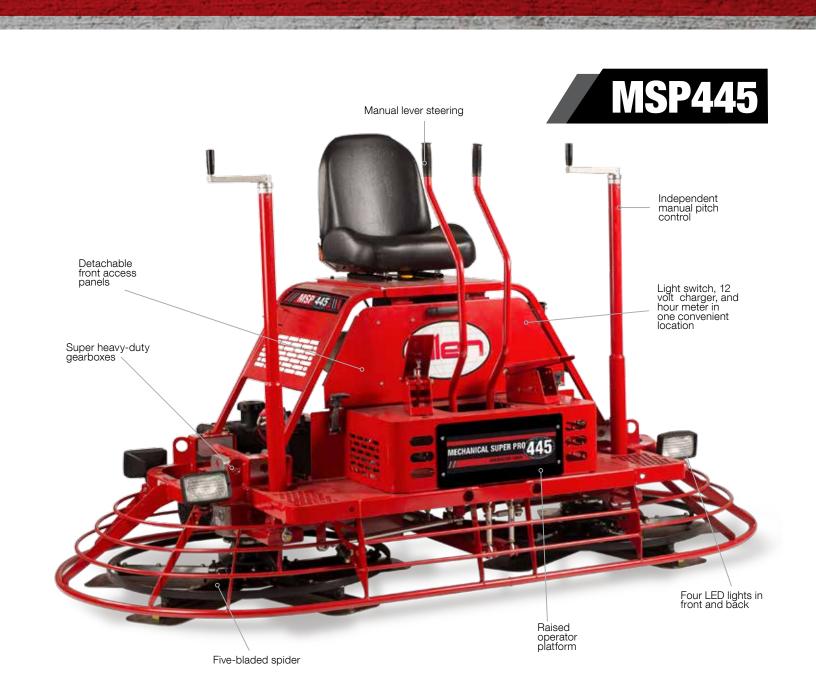

## MSP SERIES RIDING TROWELS MECHANICAL SUPER PRO RIDERS

Featuring your choice of joystick power or manual lever steering and the power of gasoline engines, the Mechanical-Drive Super Pro (MSP) Series is our most popular series of riders with larger contractors. These riding trowels are powerful and responsive due their weight-to-horsepower ratio.

## POWERED BY

21-2-2

Our MSP455 features hydraulic joy stick steering to for your convenience.

Our super heavy-duty gearboxes have a 20:1 gear box ratio that provides superior rotor speeds.

The torque convertor clutch ensures maximum control over machine speed.

Powerful 37 hp air-cooled, gasoline Kohler engine provides excellent power for all of your finishing needs.

Optional lifting bridle for easy on-the-job mobility.

## **SPECIFICATIONS**

| DESCRIPTION             | MSP445                                         | MSP455                                         |
|-------------------------|------------------------------------------------|------------------------------------------------|
| ENGINE                  | Kohler CH1000 (999 cc)                         | Kohler CH1000 (999 cc)                         |
| HORSEPOWER CLASS        | 37 hp (27.6 kW)                                | 37 hp (27.6 kW)                                |
| FUEL TYPE               | Air-Cooled Gasoline                            | Air-Cooled Gasoline                            |
| PANNING PATH WIDTH      | 97.5 in (248 cm)                               | 97.5 in (248 cm)                               |
| ROTORS (DIAMETER)       | 46 in (117 cm) 5-Bladed Spider                 | 46 in (117 cm) 5-Bladed Spider                 |
| MAXIMUM ROTOR SPEED     | 165 rpm                                        | 165 rpm                                        |
| STEERING CONTROL SYSTEM | Manual                                         | Power                                          |
| FUEL CAPACITY           | 6 gal (23 L)                                   | 6 gal (23 L)                                   |
| RETARDANT CAPACITY      | 6 gal (23 L)                                   | 6 gal (23 L)                                   |
| WEIGHT                  | 1,052 lb (477 kg)                              | 1,175 lb (533 kg)                              |
| DIMENSIONS (L X W X H)  | 101.5 x 50.5 x 59.5 in<br>(254 x 128 x 151 cm) | 101.5 x 50.5 x 59.5 in<br>(254 x 128 x 151 cm) |