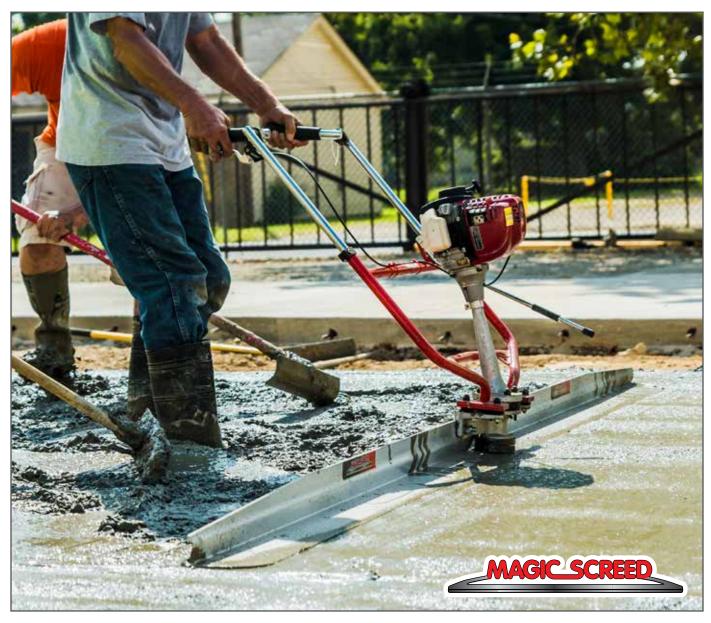

## **MAGIC SCREED**

SINGLE OPERATOR WET SCREED

The Magic Screed is a precision engineered, lightweight wet screed for single operator strike-off of concrete. Fast and easy to use, this high-frequency screed provides uniform distribution over the entire blade length, enhancing structural integrity of the concrete through consolidation.

## **CONTRACTOR TOUGH**

SITE PREP • PLACING • FINISHING • PAVING EQUIPMENT