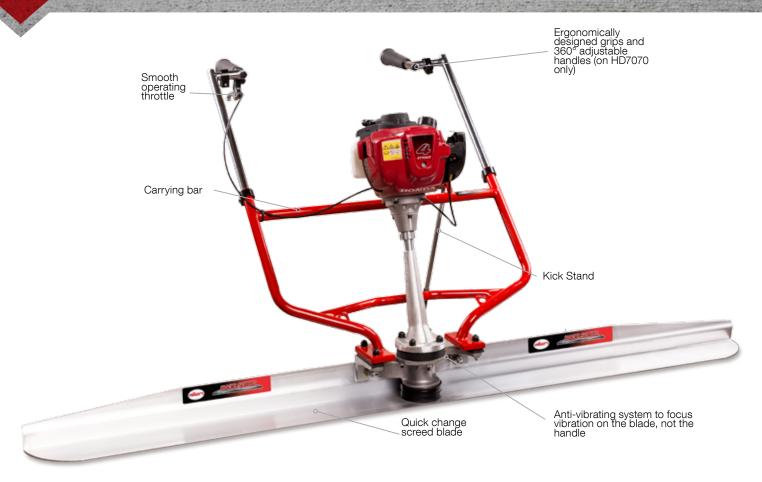

## **PRODUCT DETAILS**

## POWERED by HONDA

HD7070 handles can be adjusted for height, twisted to the inside or outside and have the angle adjusted.

| DESCRIPTION         | HD6060              | HD7070              |
|---------------------|---------------------|---------------------|
| ENGINE              | Honda GX35 (35cc)   | Honda GX35 (35cc)   |
| HORSEPOWER CLASS    | 1.5 hp (1.1 kW)     | 1.5 hp (1.1 kW)     |
| HANDLES             | Fixed               | Adjustable          |
| VIBRATION FREQUENCY | 7,500 vpm           | 7,500 vpm           |
| CONSOLIDATION DEPTH | Up to 6" (15.24 cm) | Up to 6" (15.24 cm) |
| WEIGHT              | 30 lb (13.5 kg)     | 30 lb (13.5 kg)     |

The unique, patented blade simultaneously cuts and smooths concrete.

| BLADE WIDTHS   | BLADE WEIGHTS |
|----------------|---------------|
| 4 ft (1.22 m)  | 6 lb (3 kg)   |
| 6 ft (1.83 m)  | 10 lb (4 kg)  |
| 8 ft (2.44 m)  | 13 lb (6 kg)  |
| 10 ft (3.05 m) | 16 lb (7 kg)  |
| 12 ft (3.66 m) | 20 lb (9 kg)  |
| 14 ft (4.27 m) | 23 lb (11 kg) |
| 16 ft (4.88 m) | 27 lb (12 kg) |