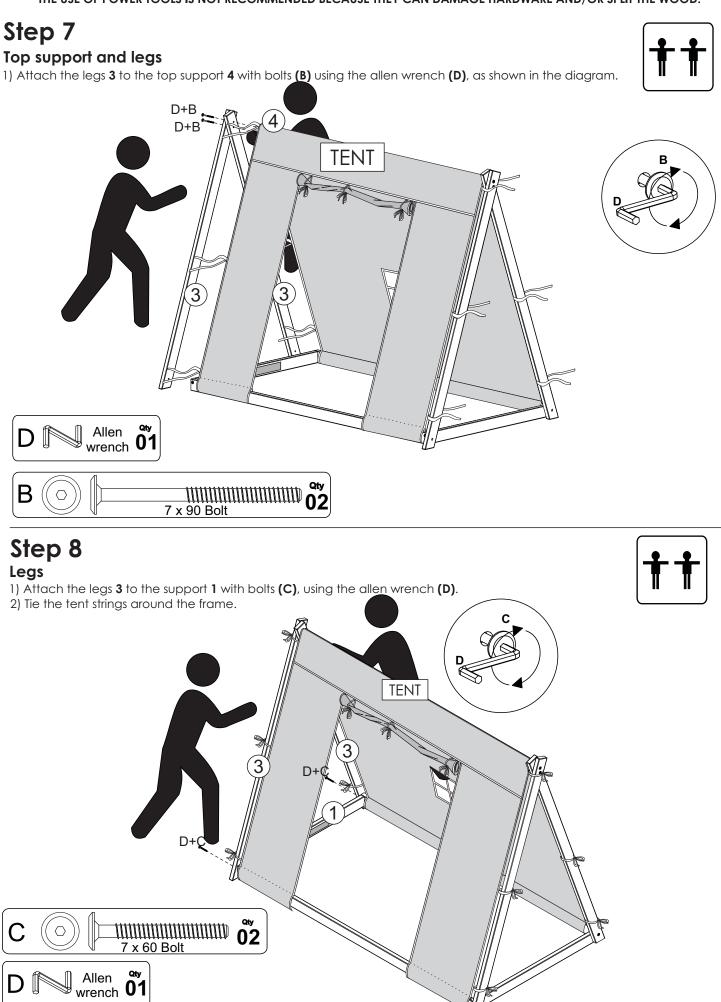

# Step 1

### Support

1) Insert wooden dowels (A) into the holes, as shown in the diagram.

THE USE OF POWER TOOLS IS NOT RECOMMENDED BECAUSE THEY CAN DAMAGE HARDWARE AND/OR SPLIT THE WOOD.

THE USE OF POWER TOOLS IS NOT RECOMMENDED BECAUSE THEY CAN DAMAGE HARDWARE AND/OR SPLIT THE WOOD.

# Step 5 **Top support and Tent** 1) Pass the top support inside the tent. TENT

# Step 6

### THE USE OF POWER TOOLS IS NOT RECOMMENDED BECAUSE THEY CAN DAMAGE HARDWARE AND/OR SPLIT THE WOOD.

THE USE OF POWER TOOLS IS NOT RECOMMENDED BECAUSE THEY CAN DAMAGE HARDWARE AND/OR SPLIT THE WOOD.