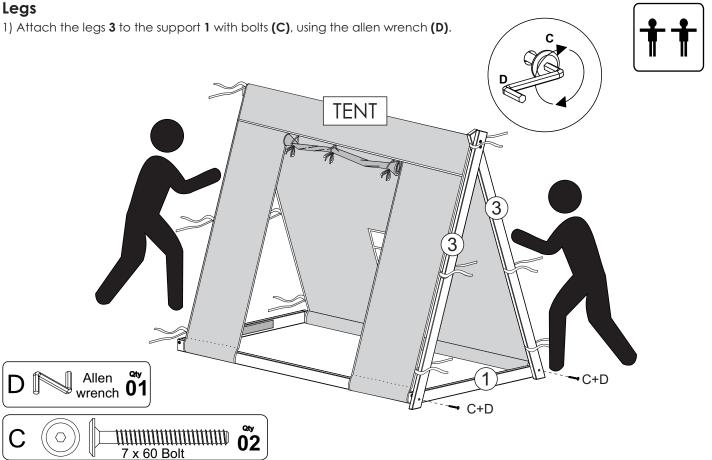

# Step 6

### THE USE OF POWER TOOLS IS NOT RECOMMENDED BECAUSE THEY CAN DAMAGE HARDWARE AND/OR SPLIT THE WOOD.

THE USE OF POWER TOOLS IS NOT RECOMMENDED BECAUSE THEY CAN DAMAGE HARDWARE AND/OR SPLIT THE WOOD.