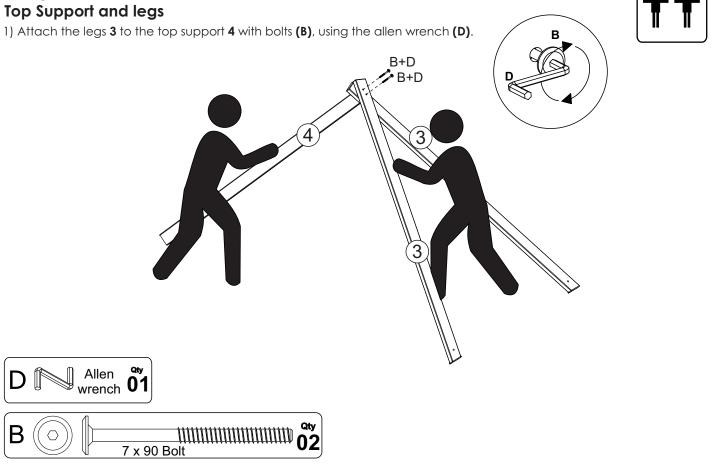

# Step 6

### THE USE OF POWER TOOLS IS NOT RECOMMENDED BECAUSE THEY CAN DAMAGE HARDWARE AND/OR SPLIT THE WOOD.

THE USE OF POWER TOOLS IS NOT RECOMMENDED BECAUSE THEY CAN DAMAGE HARDWARE AND/OR SPLIT THE WOOD.