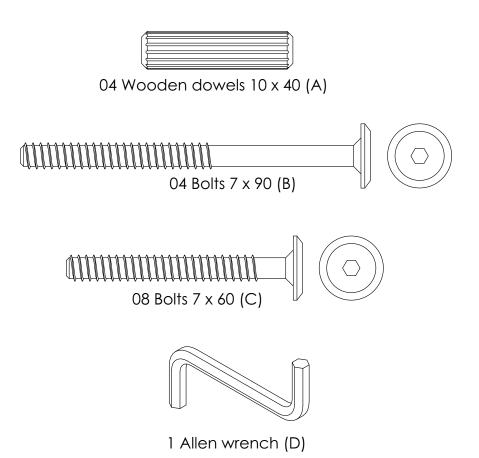

# This Box Contains:

You will need only a hammer

P'kolino products meet or exceed US, EU, and Canadian safety standards. REG. NO. PA-27620 (CN) P'kolino (pee-ko-lee-no) © 2020 P'kolino, LLC. All Rights Reserved. All New Materials: Pine Wood. FSC certified. Non toxic and VOC free finish. Made in Brazil. Questions or comments? Please email: customercare@pkolino.com Or write to: P'kolino Studio • 7300 NW 35th Ave • Miami, FL 33147, USA. July / 2020 Hardware: