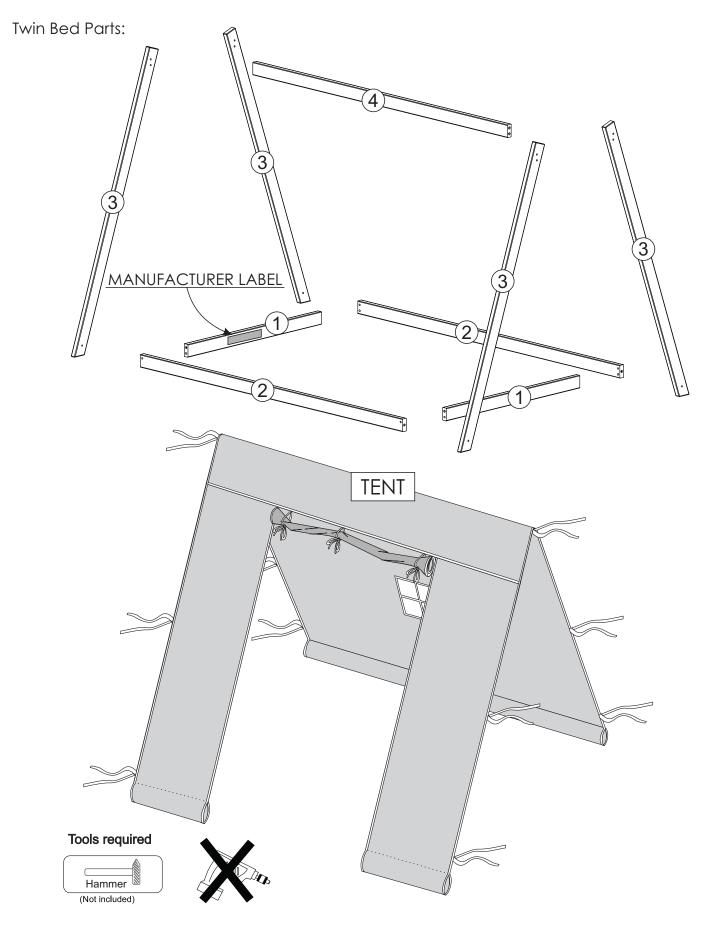

# This Box Contains:

You will need only a hammer

P'kolino products meet or exceed US, EU, and Canadian safety standards. REG. NO. PA-27620 (CN) P'kolino (pee-ko-lee-no) © 2020 P'kolino, LLC. All Rights Reserved. All New Materials: Pine Wood. FSC certified. Non toxic and VOC free finish. Made in Brazil. Questions or comments? Please email: customercare@pkolino.com Or write to: P'kolino Studio • 7300 NW 35th Ave • Miami, FL 33147, USA. July / 2020 Hardware:

# Step 5 **Top support and Tent** 1) Pass the top support inside the tent. TENT