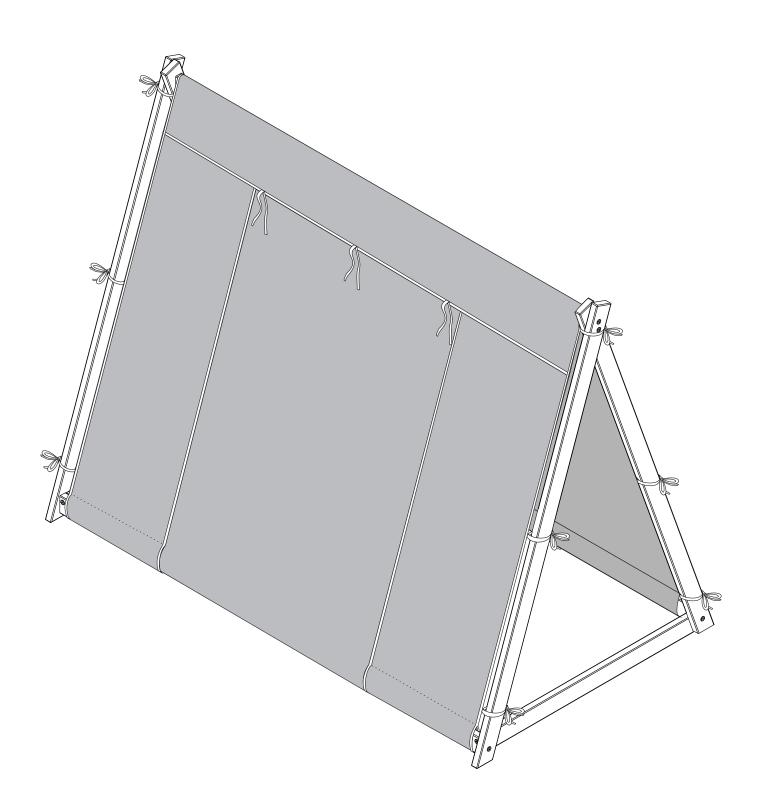

# Step 5 **Top support and Tent** 1) Pass the top support inside the tent. TENT

# Step 6