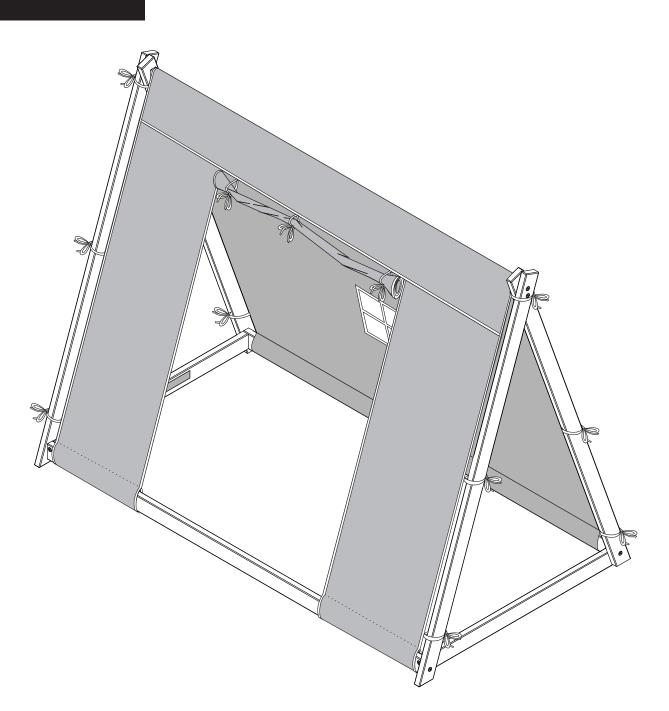

# TeePee Tent Twin Bed



### READ ALL INSTRUCTIONS BEFORE ASSEMBLING TWIN BED. KEEP INSTRUCTIONS FOR FUTURE USE. THE ASSEMBLY OF THIS PRODUCT REQUIRES TWO ADULTS.

P'kolino products meet or exceed US, EU, and Canadian safety standards. REG. NO. PA-27620 (CN) P'kolino (pee-ko-lee-no) © 2020 P'kolino, LLC. All Rights Reserved. All New Materials: Pine Wood. FSC certified. Non toxic and VOC free finish. Made in Brazil. Questions or comments? Please email: customercare@pkolino.com Or write to: P'kolino Studio • 7300 NW 35th Ave • Miami, FL 33147, USA. July / 2020



# This Box Contains:



You will need only a hammer

P'kolino products meet or exceed US, EU, and Canadian safety standards. REG. NO. PA-27620 (CN) P'kolino (pee-ko-lee-no) © 2020 P'kolino, LLC. All Rights Reserved. All New Materials: Pine Wood. FSC certi