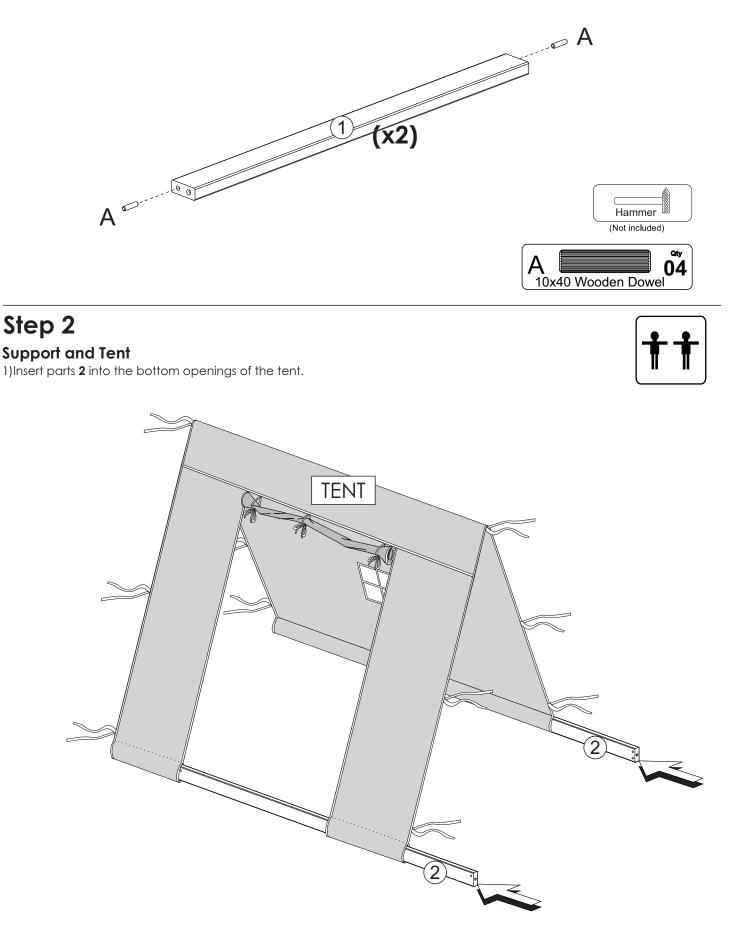

# Step 1

### Support

1) Insert wooden dowels (A) into the holes, as shown in the diagram.

THE USE OF POWER TOOLS IS NOT RECOMMENDED BECAUSE THEY CAN DAMAGE HARDWARE AND/OR SPLIT THE WOOD.

THE USE OF POWER TOOLS IS NOT RECOMMENDED BECAUSE THEY CAN DAMAGE HARDWARE AND/OR SPLIT THE WOOD.