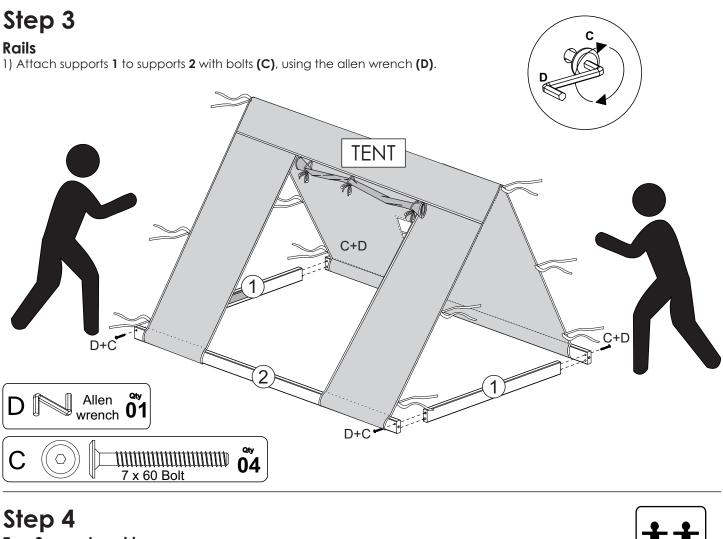

# Step 5 **Top support and Tent** 1) Pass the top support inside the tent. TENT

# Step 6