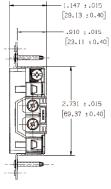

#### Online Resources

**Customer Sales Drawings** eCatalog Installation Instructions

Dimensions in Inches (mm)

Hubbell Wiring Device-Kellems • Hubbell Incorporated (Delaware) • 40 Waterview Drive • Shelton, CT 06484 Phone (800) 288-6000 • Fax (800) 255-1031 • Specifications subject to change without notice.