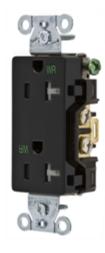

## Commercial Specification Grade Style Line<sup>®</sup> **Decorator Duplex Receptacles**

#### Features

- Weather-resistance complies with national electrical code requirements
- Tamper-resistant shutter complies with national electrical code requirements
- Aesthetic Style Line® decorator design
- Smooth face .
- Triple wipe contacts

### **Ordering Information**

Description Weather and Tamper-Resistant, Style Line® decorator

**Device Color** Black

**Catalog Number** 783585144832

DR20BLKWRTR