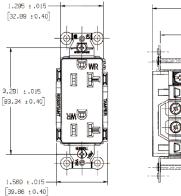

#### Online Resources

**Customer Sales Drawings** eCatalog Installation Instructions

Dimensions in Inches (mm)

Hubbell Wiring Device-Kellems • Hubbell Incorporated (Delaware) • 40 Waterview Drive • Shelton, CT 06484 Phone (800) 288-6000 • Fax (800) 255-1031 • Specifications subject to change without notice.