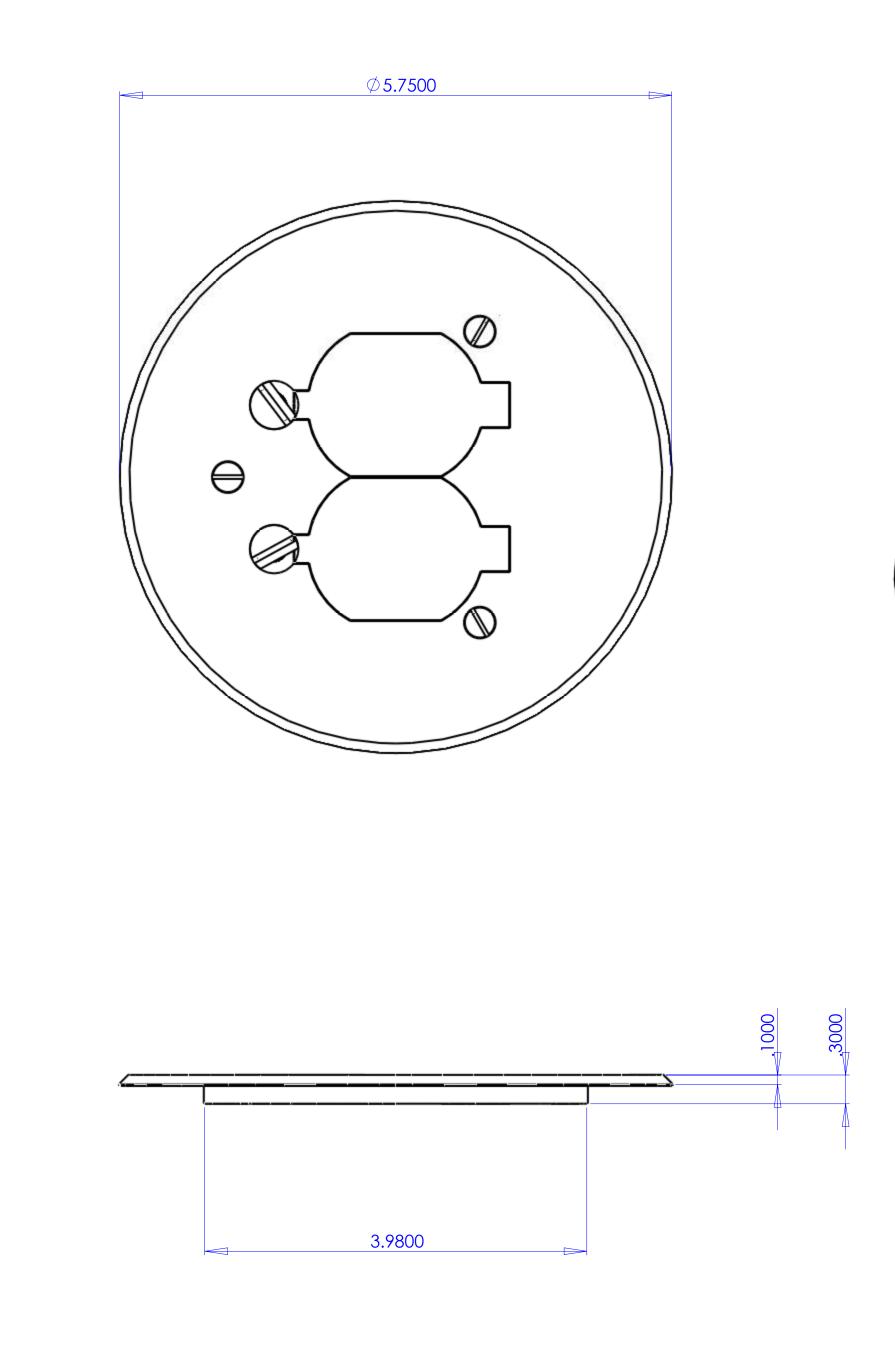

D

С

 $\odot$ 

| UNLESS OTHERWISE SPECIFIED:                                                                                                       |           | NAME | DATE      |                       |      |         |   |       |           |  |
|-----------------------------------------------------------------------------------------------------------------------------------|-----------|------|-----------|-----------------------|------|---------|---|-------|-----------|--|
| DIMENSIONS ARE IN INCHES<br>TOLERANCES:<br>FRACTIONAL ±<br>ANGULAR: MACH ± BEND ±<br>TWO PLACE DECIMAL ±<br>THREE PLACE DECIMAL ± | DRAWN     | PJG  | 9/25/2007 |                       |      |         |   |       |           |  |
|                                                                                                                                   |           |      |           | TITLE:<br>TCP-2-LR-DB |      |         |   |       |           |  |
| NTERPRET GEOMETRIC<br>OLERANCING PER:                                                                                             |           |      |           |                       |      |         |   |       |           |  |
| MATERIAL                                                                                                                          | COMMENTS: |      |           | SIZE                  | DWG. |         |   |       | REV       |  |
| INISH                                                                                                                             |           |      |           | C                     |      | 100122  | _ |       | А         |  |
| DO NOT SCALE DRAWING                                                                                                              |           |      |           |                       |      | WEIGHT: |   | SHEET | [ ] OF 13 |  |
| 2                                                                                                                                 |           |      |           |                       | 1    |         |   |       |           |  |