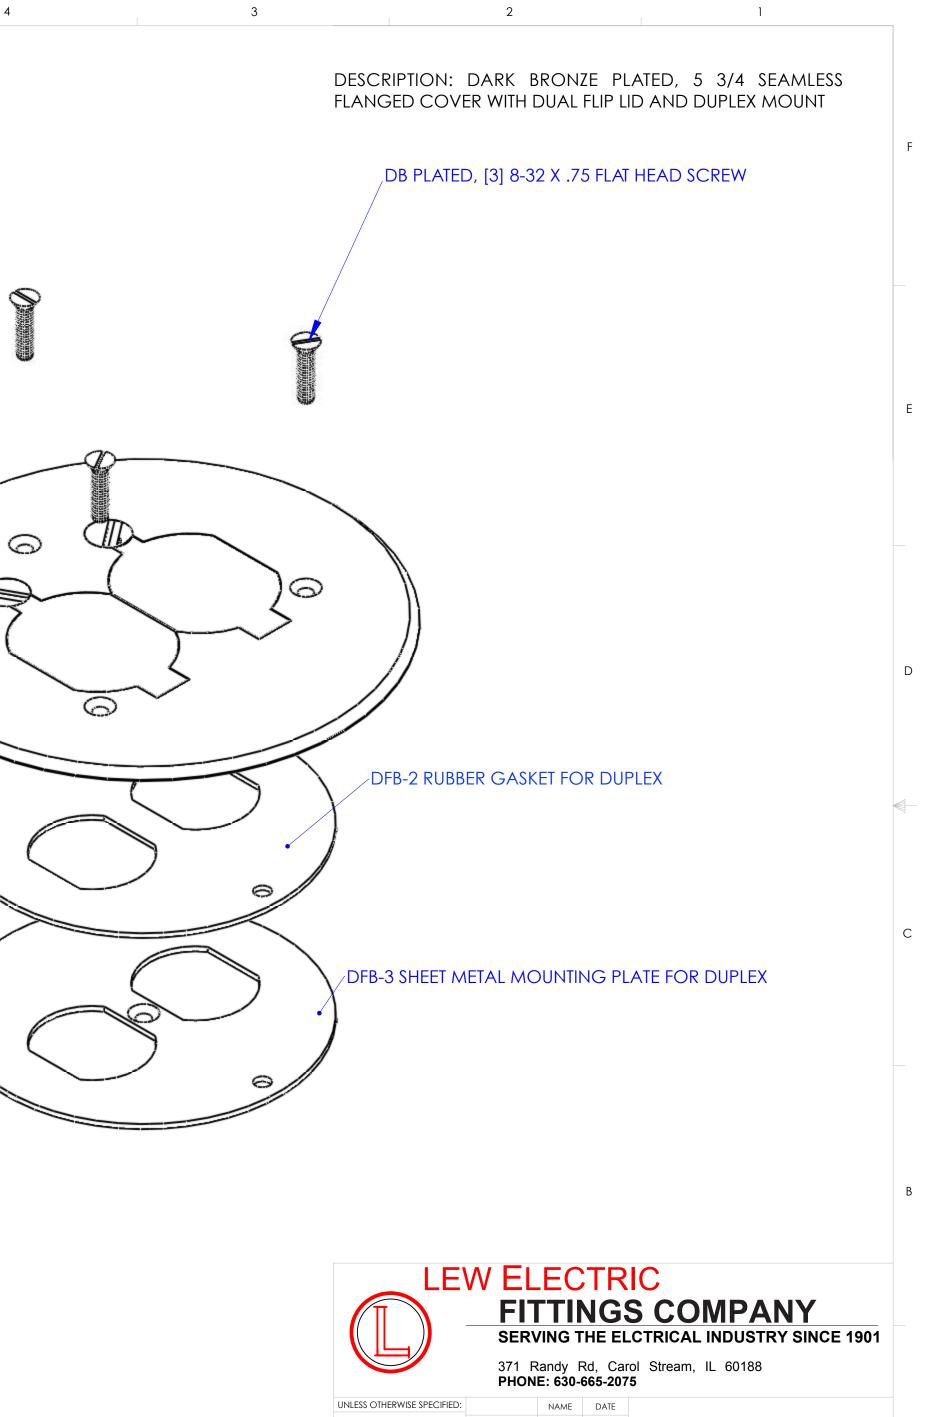

D

С

 $\odot$ 

| UNLESS OTHERWISE SPECIFIED:                                                                                                       |           | NAME | DATE      |                       |      |         |   |       |           |  |
|-----------------------------------------------------------------------------------------------------------------------------------|-----------|------|-----------|-----------------------|------|---------|---|-------|-----------|--|
| DIMENSIONS ARE IN INCHES<br>TOLERANCES:<br>FRACTIONAL ±<br>ANGULAR: MACH ± BEND ±<br>TWO PLACE DECIMAL ±<br>THREE PLACE DECIMAL ± | DRAWN     | PJG  | 9/25/2007 |                       |      |         |   |       |           |  |
|                                                                                                                                   |           |      |           | TITLE:<br>TCP-2-LR-DB |      |         |   |       |           |  |
| NTERPRET GEOMETRIC<br>OLERANCING PER:                                                                                             |           |      |           |                       |      |         |   |       |           |  |
| MATERIAL                                                                                                                          | COMMENTS: |      |           | SIZE                  | DWG. |         |   |       | REV       |  |
| INISH                                                                                                                             |           |      |           | C                     |      | 100122  | _ |       | А         |  |
| DO NOT SCALE DRAWING                                                                                                              |           |      |           |                       |      | WEIGHT: |   | SHEET | [ ] OF 13 |  |
| 2                                                                                                                                 |           |      |           |                       | 1    |         |   |       |           |  |