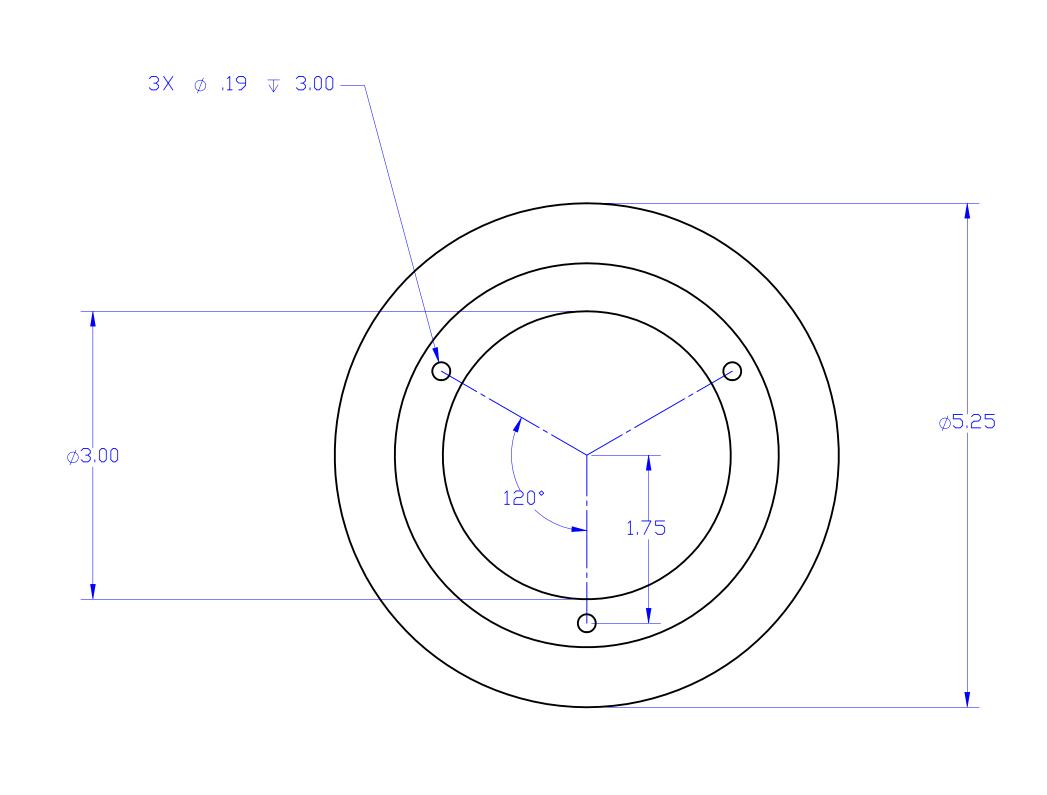

Е

D

С

В

8

6

5

DESCRIPTION: ALUMINUM, FLANGE 5 1/4" DIAMETER [3] 8/32 X 1.23 MOUNTING SCREW INCLUDED