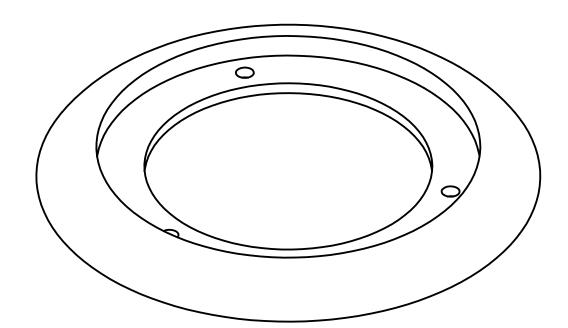

Е

D

С

В

8

6

5

DESCRIPTION: ALUMINUM, FLANGE 5 1/4" DIAMETER [3] 8/32 X 1.23 MOUNTING SCREW INCLUDED