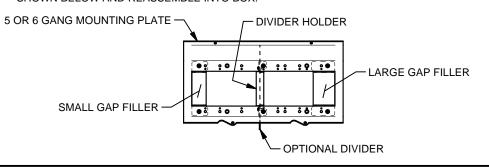

#### **GANG DIVIDER ASSEMBLY**

DIVIDER HOLDER **MUST** BE ORIENTED AS SHOWN WHEN ATTACHING TO DIVIDERS, IN ORDER TO PROPERLY ASSEMBLE BOX INTERIOR.