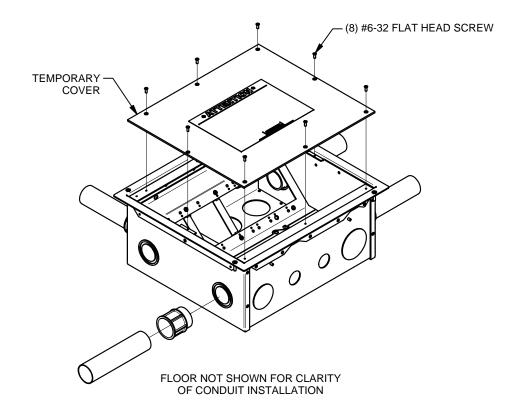

#### **BOX INSTALLATION**

LOCATE AND POSITION BOX IN ACCORDANCE WITH FLOOR PLANS. HOLE TO BE CUT IN FLOOR - 13-3/4" x 12-1/4". DROP FLOOR BOX THRU HOLE AND SECURE WITH #8 HARDWARE (BY INSTALLER) - LIP ON BOX CAN ACCOMODATE #8 COUNTER-SUNK SCREWS. REMOVE AND RETAIN TEMPORARY COVER AND SCREWS. ROUTE CONDUITS TO BOX AS REQUIRED. PLACE THIS INSTALLATION GUIDE BACK INTO BOX, ALONG WITH ALL SUPPLIED ITEMS, AND REINSTALL TEMPORARY COVER.