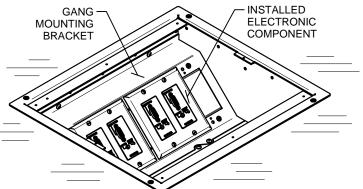

# **INSTALLING ELECTRONIC COMPONENTS**

PULL WIRES AND CABLES TO BOX AS NECCESSARY (REMOVAL OF GANG MOUNTING BRACKETS MAY BE REQUIRED). TERMINATE WIRES AND CABLES TO ELECTRONIC COMPONENTS, AND INSTALL ELECTRONIC COMPONENTS ONTO GANG MOUNTING BRACKETS. REINSTALL TEMPORARY COVER IF FINISHED COVER IS TO BE INSTALLED AT A LATER DATE.