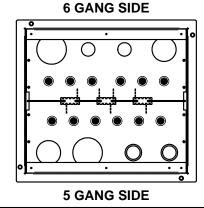

### **GANG MOUNTING BRACKET CONFIGURATION**

PER CUSTOMER SPECIFICATIONS, CONFIGURE GANG MOUNTING BRACKETS AS SHOWN BELOW AND REASSEMBLE INTO BOX.