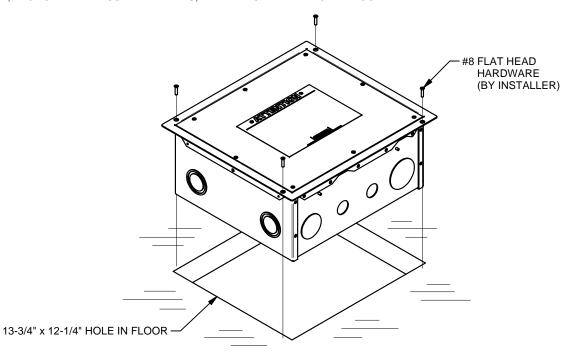

#### **BOX INSTALLATION**

LOCATE AND POSITION BOX IN ACCORDANCE WITH FLOOR PLANS. HOLE TO BE CUT IN FLOOR - 13-3/4" x 12-1/4". DROP FLOOR BOX THRU HOLE AND SECURE WITH #8 HARDWARE (BY INSTALLER) - LIP ON BOX CAN ACCOMODATE #8 COUNTER-SUNK SCREWS. REMOVE AND RETAIN TEMPORARY COVER AND SCREWS. ROUTE CONDUITS TO BOX AS REQUIRED. PLACE THIS INSTALLATION GUIDE BACK INTO BOX, ALONG WITH ALL SUPPLIED ITEMS, AND REINSTALL TEMPORARY COVER.