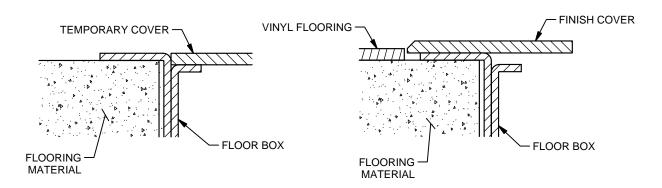

## **CARPET OVER CONCRETE (COVER WITH EDGING)**

#### **VINYL FLOORING OVER CONCRETE (COVER WITHOUT EDGING)**