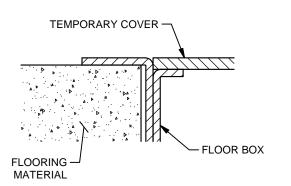

#### **BOX INSTALLATION**

LOCATE AND POSITION BOX IN ACCORDANCE WITH FLOOR PLANS. HOLE TO BE CUT IN FLOOR - 13-3/4" x 12-1/4". DROP FLOOR BOX THRU HOLE AND SECURE WITH #8 HARDWARE (BY INSTALLER) - LIP ON BOX CAN ACCOMODATE #8 COUNTER-SUNK SCREWS. REMOVE AND RETAIN TEMPORARY COVER AND SCREWS. ROUTE CONDUITS TO BOX AS REQUIRED. PLACE THIS INSTALLATION GUIDE BACK INTO BOX, ALONG WITH ALL SUPPLIED ITEMS, AND REINSTALL TEMPORARY COVER.