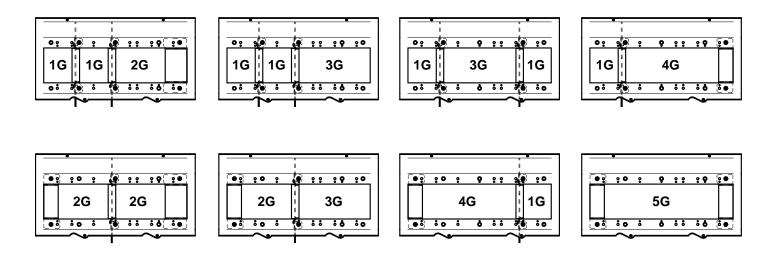

### **GANG MOUNTING BRACKET CONFIGURATION**

PER CUSTOMER SPECIFICATIONS, CONFIGURE GANG MOUNTING BRACKETS AS SHOWN BELOW AND REASSEMBLE INTO BOX.

#### "5 GANG SIDE" MOUNTING BRACKET CONFIGURATIONS