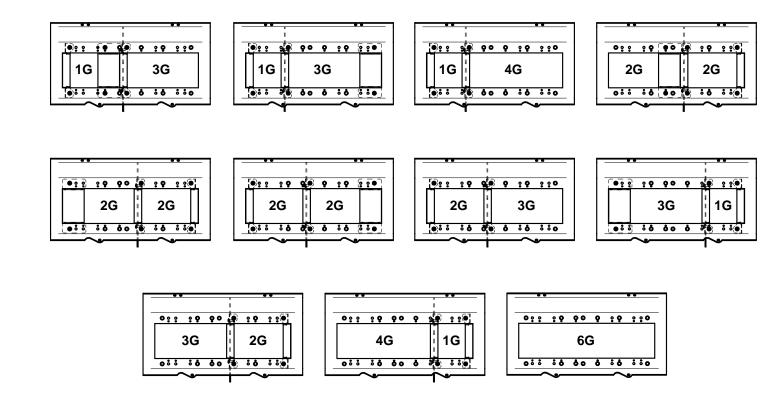

### **GANG MOUNTING BRACKET CONFIGURATION**

PER CUSTOMER SPECIFICATIONS, CONFIGURE GANG MOUNTING BRACKETS AS SHOWN BELOW AND REASSEMBLE INTO BOX.

#### **"6 GANG SIDE" MOUNTING BRACKET CONFIGURATIONS**