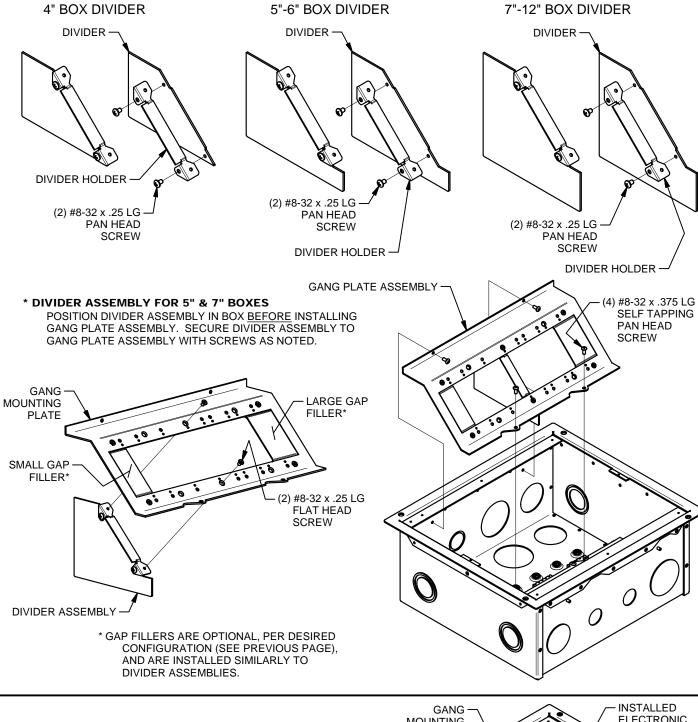

#### **GANG DIVIDER ASSEMBLY**

DIVIDER HOLDER **MUST** BE ORIENTED AS SHOWN WHEN ATTACHING TO DIVIDERS, IN ORDER TO PROPERLY ASSEMBLE BOX INTERIOR.

# **CENTER DIVIDER CONFIGURATION (NOT APPLICABLE ON 4" BOX)**

SET ASIDE TEMPORARY COVER AND SCREWS FOR POSSIBLE RE-INSTALLATION. REMOVE AND RETAIN GANG MOUNTING BRACKETS AND SCREWS TO CONFIGURE CENTER DIVIDERS.

### **GANG MOUNTING BRACKET CONFIGURATION**

PER CUSTOMER SPECIFICATIONS, CONFIGURE GANG MOUNTING BRACKETS AS SHOWN BELOW AND REASSEMBLE INTO BOX.