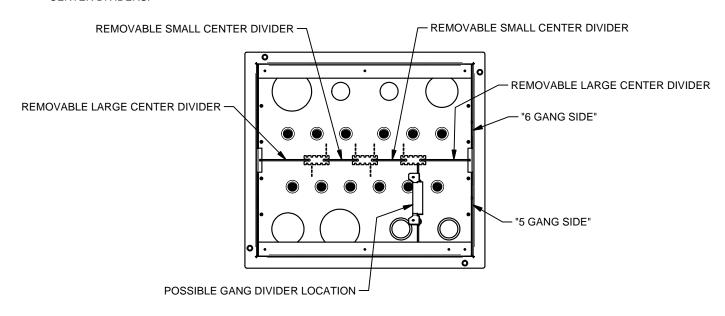

#### **GANG DIVIDER ASSEMBLY**

DIVIDER HOLDER **MUST** BE ORIENTED AS SHOWN WHEN ATTACHING TO DIVIDERS, IN ORDER TO PROPERLY ASSEMBLE BOX INTERIOR.

# **CENTER DIVIDER CONFIGURATION (NOT APPLICABLE ON 4" BOX)**

SET ASIDE TEMPORARY COVER AND SCREWS FOR POSSIBLE RE-INSTALLATION. REMOVE AND RETAIN GANG MOUNTING BRACKETS AND SCREWS TO CONFIGURE CENTER DIVIDERS.