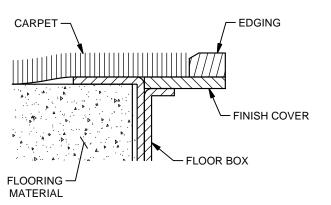

BLES TO ELECTRONIC COMPONENTS, AND INSTALL ELECTRONIC COMPONENTS ONTO GANG MOUNTING BRACKETS. REINSTALL TEMPORARY COVER IF FINISHED COVER IS TO BE INSTALLED AT A LATER DATE.





244 Bergen Boulevard, Woodland Park, NJ 07424, Phone: 973.785.4347 - Fax: 973.785.4207

#### **BOX INSTALLATION**

LOCATE AND POSITION BOX IN ACCORDANCE WITH FLOOR PLANS. HOLE TO BE CUT IN FLOOR - 13-3/4" x 12-1/4". DROP FLOOR BOX THRU HOLE AND SECURE WITH #8 HARDWARE (BY INSTALLER) - LIP ON BOX CAN ACCOMODATE #8 COUNTER-SUNK SCREWS. REMOVE AND RETAIN TEMPORARY COVER AND SCREWS. ROUTE CONDUITS TO BOX AS REQUIRED. PLACE THIS INSTALLATION GUIDE BACK INTO BOX, ALONG WITH ALL SUPPLIED ITEMS, AND REINSTALL TEMPORARY COVER.





43203 LIT1335

### TYPICAL INSTALLATION

## **CARPET OVER CONCRETE (COVER WITH EDGING)**





#### **VINYL FLOORING OVER CONCRETE (COVER WITHOUT EDGING)**



# **CENTER DIVIDER CONFIGURATION (NOT APPLICABLE ON 4" BOX)**

SET ASIDE TEMPORARY COVER AND SCREWS FOR POSSIBLE RE-INSTALLATION. REMOVE AND RETAIN GANG MOUNTING BRACKETS AND SCREWS TO CONFIGURE CENTER DIVIDERS.



### **GANG MOUNTING BRACKET CONFIGURATION**

PER CUSTOMER SPECIFICATIONS, CONFIGURE GANG MOUNTING BRACKETS AS SHOWN BELOW AND REASSEMBLE INTO BOX.





#### "5 GANG SIDE" MOUNTING BRACKET CONFIGURATIONS



#### **"6 GANG SIDE" MOUNTING BRACKET CONFIGURATIONS**