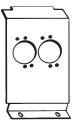

#### FL-1200-XLR

The FL-1200-XLR bracket is pre-punched for two switchcraft XLRs. The unique hole pattern on this bracket allows for the mounting of either a male or female XLR.