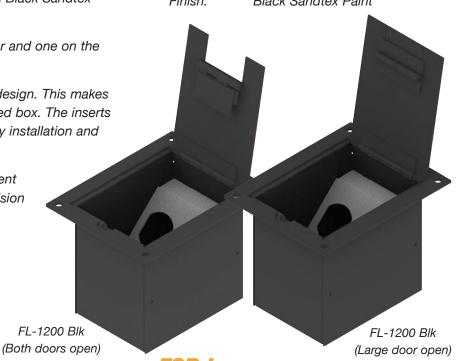

## DESCRIPTION

The FL-1200 is a unique floor box designed for wooden stage and computer floors. This box provides a practical solution for power, audio and video cable termination and connection. Its dual door design allows full access when making connections while only having a small cable opening when in use.

The cover of the FL-1200 is painted with Black Sandtex paint.

There are two knockouts, one on the rear and one on the bottom.

The FL-1200 is a one piece, all welded design. This makes for an extremely sturdy and easily installed box. The inserts are removable with just 2 screws for easy installation and connector repair.

The FL-1200 is shipped with three different insert plates. One of the plates has provision for two switchcraft D[\*] male or female connectors.

The second plate is punched out for one duplex receptacle. The third plate is blank and can be punched by the contractor or manufactured by FSR.