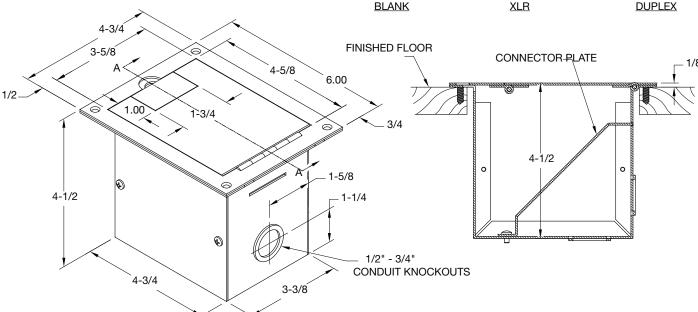

# **SPECIFICATIONS**

Size: Top 6" X 4-3/4" X 1/8"

Box 4-5/8" X 3-3/8" X 4-1/2"

Weight: 2-3/4 lbs.

Knockouts Rear: 1 either 1/2" or 3/4"

Bottom: 1 either 1/2" or 3/4"

Finish: Black Sandtex Paint

FSR Inc.

## FL-1200 DIMENSIONS

- Cut out size is 4-3/4" X 3-1/2".
- Opening should be rabbeted 1/8" deep for finished wood floors only.
- Mount with four #6 flat head wood screws (black).
- Insert bracket with two #6-32 screws (supplied).

The cover of the FL-1200 is painted with Black Sandtex paint.

There are two knockouts, one on the rear and one on the bottom.

The FL-1200 is a one piece, all welded design. This makes for an extremely sturdy and easily installed box. The inserts are removable with just 2 screws for easy installation and connector repair.