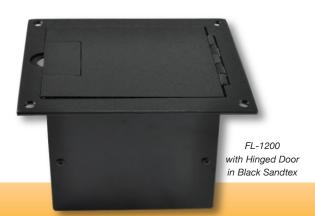

## DESCRIPTION

The FL-1200 is a unique floor box designed for wooden stage and computer floors. This box provides a practical solution for power, audio and video cable termination and connection. Its dual door design allows full access when making connections while only having a small cable opening when in use.

The cover of the FL-1200 is painted with Black Sandtex paint.

There are two knockouts, one on the rear and one on the bottom.

The FL-1200 is a one piece, all welded design. This makes for an extremely sturdy and easily installed box. The inserts are removable with just 2 screws for easy installation and connector repair.