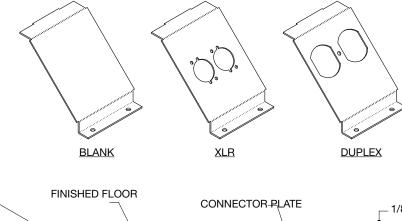

The FL-1200 is shipped with three different insert plates. One of the plates has provision for two switchcraft D[\*] male or female connectors.

The second plate is punched out for one duplex receptacle. The third plate is blank and can be punched by the contractor or manufactured by FSR.

#### FL-1200-XLR

The FL-1200-XLR bracket is pre-punched for two switchcraft XLRs. The unique hole pattern on this bracket allows for the mounting of either a male or female XLR.

#### FL-1200-BL

The FL-1200 BL bracket is a preformed blank insert for installation of connectors other than XLR's or duplex. The usable area of this insert is 3" X 2-1/2"

#### FL-1200-AC

The FL-1200 AC bracket is pre-punched for one duplex receptacle. This bracket

can be removed easily for installation and service.

### **3 PLATES PROVIDED**