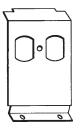

The FL-1200 is shipped with three different insert plates. One of the plates has provision for two switchcraft D[\*] male or female connectors.

The second plate is punched out for one duplex receptacle. The third plate is blank and can be punched by the contractor or manufactured by FSR.

#### FL-1200-BL

The FL-1200 BL bracket is a preformed blank insert for installation of connectors other than XLR's or duplex. The usable area of this insert is 3" X 2-1/2"

#### FL-1200-AC

The FL-1200 AC bracket is pre-punched for one duplex receptacle. This bracket

can be removed easily for installation and service.

#### FL-1200-XLR

The FL-1200-XLR bracket is pre-punched for two switchcraft XLRs. The unique hole pattern on this bracket allows for the mounting of either a male or female XLR.