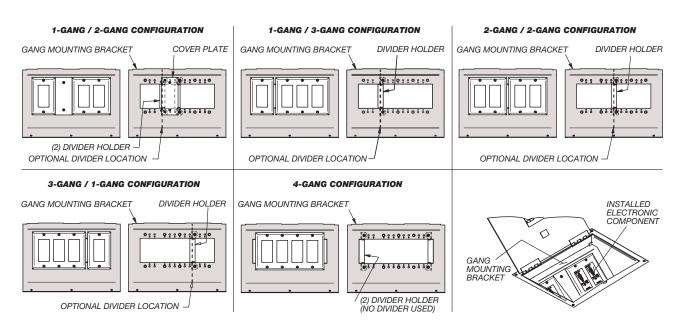

## GANG MOUNTING BRACKET CONFIGURATIONS

One divider plate included. Decora Wall Plates shown as reference and are not included.

The FL-1550 innovation continues to a transformable box bottom. The internal bracketry can be arranged to provide numerous options for both high and low voltage applications using the two included gap fill and gang divider plates. (See illustration showing gang possibilities on reverse side). Additionally, the removable gang divider plate makes passing cables through the compartments and providing AC power isolation a snap. All supplied plates can easily reconfigured at any time.