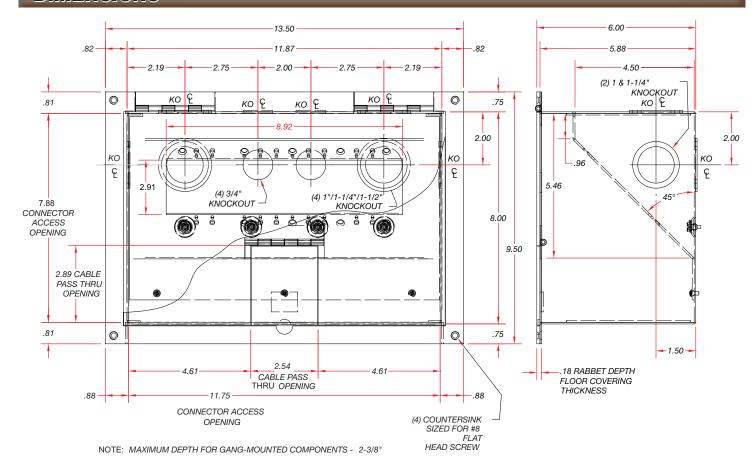

### **DIMENSIONS**

## **SPECIFICATIONS**

Size: Top 13½" x 9½" x ¾6"

Box 11%" x 8" x 6"

Weight: 13 lbs.

Knockouts: Rear: (2) 1", 11/4", or 11/4" concentric

(2) 3/4"

Bottom: (2) 1", 11/4", or 11/2" concentric

(2) 3/4"

R/L Sides: (2) 1" or 11/4" concentric

Finish: Black Sandtex