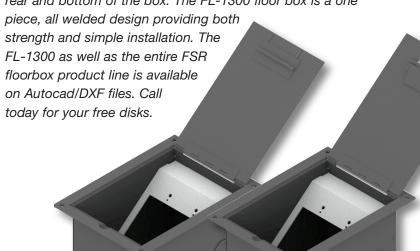

## DESCRIPTION

The FL-1300 is a practical floor box designed for wood stage floors and computer floors. A standard 2-gang blank plate (supplied with the box) provides the contractor a perfect solution for audio, video, power or telecommunication connections. The cover utilizes a dual door design that allows full access when making connections. Once connections are made, the door closes and the cables exit through the small cable opening. As a safety feature, the cable access door is closed when the box is not in use. The FL-1300 cover is painted with a black sandtex paint for a non-skid finish. Knockouts are provided on the sides, rear and bottom of the box. The FL-1300 floor box is a one

Finish: Black Sandtex Paint

FL-1300 Blk (Large door open)

FL-1300 Blk (Both doors open) 244 Bergen Boulevard, Woodland Park, NJ 07424 Phone: 973.785.4347 · Fax: 973.785.4207

FSR Inc.

Web: www.fsrinc.com · E-mail: sales@fsrinc.com