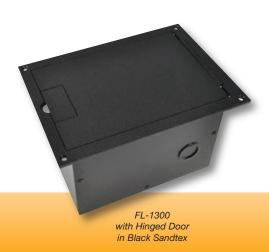

## DESCRIPTION

The FL-1300 is a practical floor box designed for wood stage floors and computer floors. A standard 2-gang blank plate (supplied with the box) provides the contractor a perfect solution for audio, video, power or telecommunication connections. The cover utilizes a dual door design that allows full access when making connections. Once connections are made, the door closes and the cables exit through the small cable opening. As a safety feature, the cable access door is closed when the box is not in use. The FL-1300 cover is painted with a black sandtex paint for a non-skid finish. Knockouts are provided on the sides, rear and bottom of the box. The FL-1300 floor box is a one

Finish: Black Sandtex Paint

FL-1300 Blk (Large door open)

FL-1300 Blk (Both doors open) 244 Bergen Boulevard, Woodland Park, NJ 07424 Phone: 973.785.4347 · Fax: 973.785.4207

FSR Inc.

Web: www.fsrinc.com · E-mail: sales@fsrinc.com