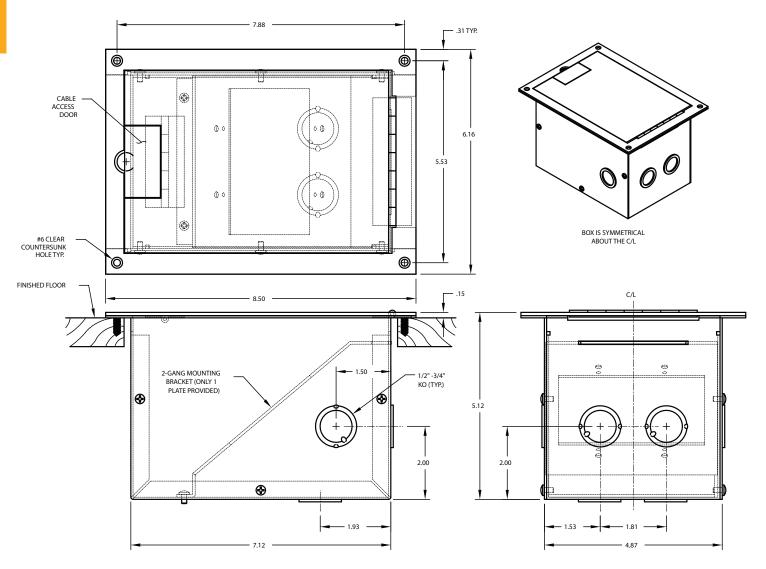

## **SPECIFICATIONS**

Top 8-1/2" x 6-1/8" x 1/8" Size:

Box 5-1/8" x 7-1/8" x 4-7/8"

5 lbs. Weight:

Rear 2 concentric 1/2" or 3/4" Knockouts

Bottom 1 concentric 1/2" or 3/4"

Left & Right Sides 1 each concentric 1/2" or 3/4"

## FL-1300 DIMENSIONS

Specifications are subject to change without notice.