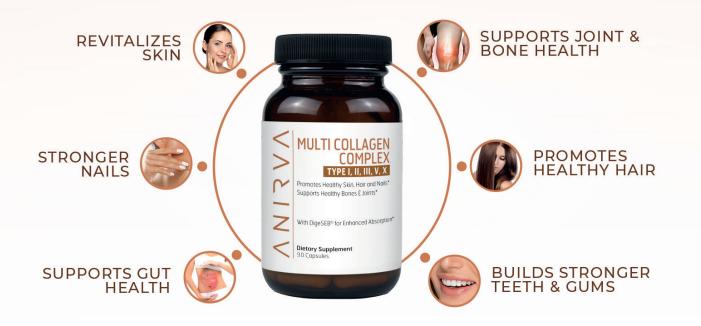

- ► FORMULATED TO BATTLE AGAINST AGING
- SUPPORTS HAIR, SKIN, & NAIL GROWTH
- PROVIDES A YOUTHFUL APPEARANCE
- ANTI-AGING FORMULA TO SUPPORT JOINTS AND CARTILAGE
- ► IMPROVES DIGESTIVE HEALTH
- DIMINISHES FINE LINES, WRINKLES AND CELLULITE

Anirva's MULTI COLLAGEN COMPLEX supplement is made up of collagen sources I, II, III, V and X. Best collagen supplements for both women and men that Support hair, skin, nails, joints & gut health. Each Collagen pill contains DigeSEB for easy absorption. This collagen complex has 5 types of collagen that supports anti aging by reducing wrinkles, improving skin elasticity & skin hydration. Multi Collagen Complex gives skin a smoother, fuller appearance, reducing lines and wrinkles. Collagen is the main protein in the body that makes up our skin, hair and nails.

#### **ANYONE WHO:**

- Wants to maintain a radiant, youthful skin complexion
- Has weaker bones, fragile nails, brittle hair, and Dry Skin
- Wants to reduce the appearance of wrinkles & other signs of aging
- Has higher nutritional needs due to lifestyle
- Wants to protect & improve skin health through nutrition
- Wants to bring back that youthful glow to your Skin and feel years younger, naturally