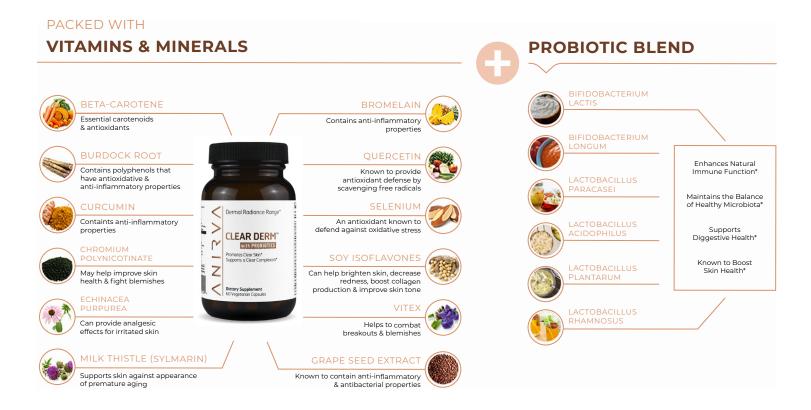

Ŕ

CLEARM DERM<sup>™</sup> with PROBIOTICS was scientifically formulated for clear skin. This formulation includes targeted nutrients that promote healthy, clear skin. It contains green tea extract and zinc that are known to be essential for a clear complexion. In addition, scientifically researched six probiotics species, vitamins and minerals have been added to support skin structure that naturally starts to breakdown as you age. Botanical ingredients, such as quercetin, curcumin, and grape seed have anti-inflammatory properties that all work together to help keep skin clean and clear.\*

## **Supplement Facts**

Serving Size: 2 Vegetarian Capsules Servings Per Container: 30

|                                                                                                                     | Amount Per Servi    | ng  | % DV |
|---------------------------------------------------------------------------------------------------------------------|---------------------|-----|------|
| Vitamin A (as Retinyl acetate and Beta carotene)                                                                    | 1050 mcg RAE (6,000 | IU) | 117% |
| Niacin (as Niacinamide)                                                                                             | 40 ו                | ng  | 250% |
| Zinc (as Zinc ascorbate)                                                                                            | 30 ו                | ng  | 273% |
| Chromium (as Chromium polynicotinate)                                                                               | 200 m               | ncg | 570% |
| Selenium (as Sodium selenate)                                                                                       | 200 m               | ncg | 364% |
| Yellow Dock ( <i>Rumex crispus</i> )                                                                                | 80 ו                | ng  | **   |
| Burdock (Arctium lappa) root                                                                                        | 100 ו               | ng  | **   |
| Curcumin (from Turmeric) ( <i>Curcuma longa</i> ) root extract                                                      | 100 ו               | ng  | *)   |
| Quercetin (as Quercetin dihydrate)                                                                                  | 50 ו                | ng  | *)   |
| Echinacea ( <i>Echinacea purpurea</i> ) whole plant                                                                 | 50 ו                | ng  | *;   |
| Green Tea ( <i>Camelia sinensis</i> ) leaf extract (50% EGCG)                                                       | 100 ו               | ng  | *)   |
| Grape ( <i>Vitis vinifera</i> ) seed extract (95% Oligomeric Proa                                                   | nthocyanidins) 50 i | ng  | *;   |
| Bromelain                                                                                                           | 50 ו                | ng  | *1   |
| Soy Isoflavones (from soy bean extract) (40% isoflavon                                                              | es) 20 i            | ng  | *)   |
| Chastetree (Vitex agnus-castus) berry                                                                               | 30 ו                | ng  | **   |
| Milk Thistle (Silybum marianum) seed extract (80% Sily                                                              | marin) 50 ı         | ng  | *)   |
| Probiotic Blend                                                                                                     | 6 Billion (         | FU  | **   |
| Bifidobacterium lactis, Bifidobacterium longum, Lactoba<br>Lactobacillus paracasei, Lactobacillus plantarum, Lactob |                     |     |      |
| ** Daily Value not established.                                                                                     |                     |     |      |